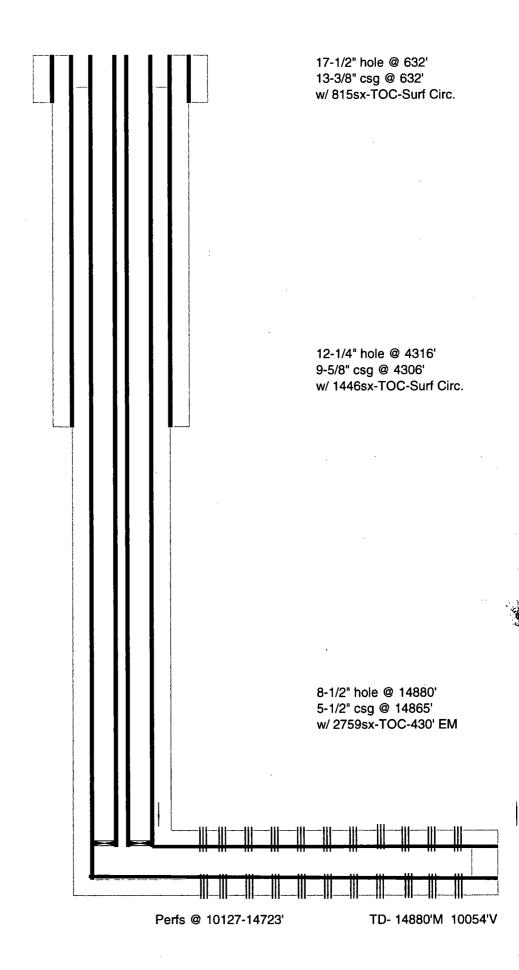

| District 1<br>1625 N. French                                    | Dr. Hobbe            | NM 88240                          |                     |                     | State of Ne                    |                            |                  |                                             |           |                                       | Form C-1                                                                                                                                                                                                                                                                                                                                                                                                                                                                                                                                                                                                                                                                                                                                                                                                                                                                                                                                                                                    |  |
|-----------------------------------------------------------------|----------------------|-----------------------------------|---------------------|---------------------|--------------------------------|----------------------------|------------------|---------------------------------------------|-----------|---------------------------------------|---------------------------------------------------------------------------------------------------------------------------------------------------------------------------------------------------------------------------------------------------------------------------------------------------------------------------------------------------------------------------------------------------------------------------------------------------------------------------------------------------------------------------------------------------------------------------------------------------------------------------------------------------------------------------------------------------------------------------------------------------------------------------------------------------------------------------------------------------------------------------------------------------------------------------------------------------------------------------------------------|--|
| District II                                                     |                      |                                   |                     | Energy,             | Minerals &                     | Natural Res                | ource            | S ·                                         |           |                                       | Revised August 1, 2                                                                                                                                                                                                                                                                                                                                                                                                                                                                                                                                                                                                                                                                                                                                                                                                                                                                                                                                                                         |  |
| 811 S. First St., .<br>District III                             | Artesia, NN          | 1 88210                           |                     | 0                   | il Conservat                   | ion Division               |                  | Su                                          | omit one  | copy to a                             | ppropriate District Off                                                                                                                                                                                                                                                                                                                                                                                                                                                                                                                                                                                                                                                                                                                                                                                                                                                                                                                                                                     |  |
| 1000 Rio Brazos<br>District IV                                  | s Rd., Aztec         | , NM 87410                        |                     |                     |                                | Francis Dr.                |                  |                                             |           |                                       |                                                                                                                                                                                                                                                                                                                                                                                                                                                                                                                                                                                                                                                                                                                                                                                                                                                                                                                                                                                             |  |
| 1220 S. St. Fran                                                | cis Dr., San         | ta Fe, NM 87:                     | 505                 |                     | Santa Fe, N                    | IM 87505                   |                  |                                             |           | Ĺ                                     | AMENDED REPO                                                                                                                                                                                                                                                                                                                                                                                                                                                                                                                                                                                                                                                                                                                                                                                                                                                                                                                                                                                |  |
|                                                                 |                      | <u>I. R</u>                       |                     | T FOR               | ALLOWA                         | BLE AND A                  | UTH              |                                             |           | TRANS                                 | SPORT                                                                                                                                                                                                                                                                                                                                                                                                                                                                                                                                                                                                                                                                                                                                                                                                                                                                                                                                                                                       |  |
| <sup>1</sup> Operator n<br>OXY USA I                            |                      | Address                           |                     |                     |                                |                            |                  | <sup>2</sup> OGRID                          | Number    | 16696                                 |                                                                                                                                                                                                                                                                                                                                                                                                                                                                                                                                                                                                                                                                                                                                                                                                                                                                                                                                                                                             |  |
| P.O. BOX 50                                                     |                      | LAND, TX                          | 79710               |                     |                                |                            |                  | <sup>3</sup> Reason f                       | or Filing | Code/ Eff                             | ective Date - NW                                                                                                                                                                                                                                                                                                                                                                                                                                                                                                                                                                                                                                                                                                                                                                                                                                                                                                                                                                            |  |
| <sup>4</sup> API Numb<br>30 - 015-4                             |                      |                                   | Name                |                     | E SPRING                       |                            |                  | <u>ــــــــــــــــــــــــــــــــــــ</u> |           | Pool Code<br>3367                     | ;                                                                                                                                                                                                                                                                                                                                                                                                                                                                                                                                                                                                                                                                                                                                                                                                                                                                                                                                                                                           |  |
| <sup>7</sup> Property C                                         |                      |                                   |                     |                     | FON MDP1 1                     | 8 FEDERAL                  |                  |                                             |           | Well Num                              | har 14                                                                                                                                                                                                                                                                                                                                                                                                                                                                                                                                                                                                                                                                                                                                                                                                                                                                                                                                                                                      |  |
|                                                                 | rface Loc            |                                   |                     |                     |                                |                            |                  |                                             |           |                                       |                                                                                                                                                                                                                                                                                                                                                                                                                                                                                                                                                                                                                                                                                                                                                                                                                                                                                                                                                                                             |  |
| Ul or lot no.                                                   |                      | Township                          | Range               | Lot Idn             | Feet from th                   | e North/South              |                  | Feet from t                                 | he East   | /West line                            | e County                                                                                                                                                                                                                                                                                                                                                                                                                                                                                                                                                                                                                                                                                                                                                                                                                                                                                                                                                                                    |  |
| M                                                               | 7                    | 24S                               | 31Ē                 |                     | 609                            | SOUTH                      |                  | 712                                         |           | WEST                                  | EDDY                                                                                                                                                                                                                                                                                                                                                                                                                                                                                                                                                                                                                                                                                                                                                                                                                                                                                                                                                                                        |  |
|                                                                 | ttom Hol             | e Location                        |                     |                     | - 347' FNL                     |                            |                  |                                             |           |                                       | 460' FWL                                                                                                                                                                                                                                                                                                                                                                                                                                                                                                                                                                                                                                                                                                                                                                                                                                                                                                                                                                                    |  |
| UL or lot no.<br>M                                              | Section<br>18        | Township<br>24S                   | Range<br>31E        | Lot Idn             | Feet from the 209              | e North/Sout<br>SOUTI      |                  | Feet from t<br>462                          |           | /West line<br>WEST                    | e County<br>EDDY                                                                                                                                                                                                                                                                                                                                                                                                                                                                                                                                                                                                                                                                                                                                                                                                                                                                                                                                                                            |  |
| <sup>12</sup> Lse Code                                          | <sup>13</sup> Produc | ing Method                        | <sup>14</sup> Gas C | onnection           |                                | rmit Number                |                  | C-129 Effecti                               |           |                                       | 129 Expiration Date                                                                                                                                                                                                                                                                                                                                                                                                                                                                                                                                                                                                                                                                                                                                                                                                                                                                                                                                                                         |  |
| F                                                               | Co                   | de:P                              |                     | ate:<br>2/18        |                                |                            |                  |                                             |           |                                       |                                                                                                                                                                                                                                                                                                                                                                                                                                                                                                                                                                                                                                                                                                                                                                                                                                                                                                                                                                                             |  |
| III. Oil a                                                      | nd Gas T             | ransporter                        | s                   |                     |                                |                            |                  |                                             |           | - <b>!</b>                            |                                                                                                                                                                                                                                                                                                                                                                                                                                                                                                                                                                                                                                                                                                                                                                                                                                                                                                                                                                                             |  |
| <sup>18</sup> Transpor                                          |                      |                                   |                     |                     |                                | orter Name                 |                  |                                             |           |                                       | <sup>20</sup> O/G/W                                                                                                                                                                                                                                                                                                                                                                                                                                                                                                                                                                                                                                                                                                                                                                                                                                                                                                                                                                         |  |
| OGRID                                                           | <u> </u>             |                                   | and Address         |                     |                                |                            |                  |                                             |           | .                                     |                                                                                                                                                                                                                                                                                                                                                                                                                                                                                                                                                                                                                                                                                                                                                                                                                                                                                                                                                                                             |  |
|                                                                 |                      |                                   | GREA                | T LAKES             | S PETROLEU                     | M TRANSPO                  | RTAT             | TION, LLC                                   |           |                                       | 0                                                                                                                                                                                                                                                                                                                                                                                                                                                                                                                                                                                                                                                                                                                                                                                                                                                                                                                                                                                           |  |
| 151618                                                          |                      |                                   |                     | ENTE                |                                |                            |                  |                                             |           |                                       | <u></u>                                                                                                                                                                                                                                                                                                                                                                                                                                                                                                                                                                                                                                                                                                                                                                                                                                                                                                                                                                                     |  |
| 151010                                                          | · · · ·              |                                   |                     | ENIE                | RPRISE FIE                     | LD SERVICE<br>R            | ECEN             | ÉD                                          |           |                                       | G                                                                                                                                                                                                                                                                                                                                                                                                                                                                                                                                                                                                                                                                                                                                                                                                                                                                                                                                                                                           |  |
|                                                                 |                      |                                   |                     | _                   |                                | ·                          |                  |                                             | · · ·     |                                       |                                                                                                                                                                                                                                                                                                                                                                                                                                                                                                                                                                                                                                                                                                                                                                                                                                                                                                                                                                                             |  |
|                                                                 |                      |                                   |                     |                     |                                | <b>N#</b> A                | <b>y 9</b> 1     | 1 2018                                      |           |                                       |                                                                                                                                                                                                                                                                                                                                                                                                                                                                                                                                                                                                                                                                                                                                                                                                                                                                                                                                                                                             |  |
|                                                                 |                      |                                   |                     |                     |                                | ••••                       |                  |                                             |           |                                       | <u></u>                                                                                                                                                                                                                                                                                                                                                                                                                                                                                                                                                                                                                                                                                                                                                                                                                                                                                                                                                                                     |  |
| · · · · · · · · · · · · · · · · · · ·                           |                      |                                   |                     |                     |                                | DISTRICT                   | II-AR            | TESIA O.C.                                  | D.        | -                                     | ······································                                                                                                                                                                                                                                                                                                                                                                                                                                                                                                                                                                                                                                                                                                                                                                                                                                                                                                                                                      |  |
| IV. Well (                                                      |                      |                                   |                     |                     |                                |                            |                  |                                             |           | A                                     | · · · · · · · · · _ · _ · _ · _ · _ · _ · _ · _ · _ · _ · _ · _ · _ · _ · _ · _ · _ · _ · _ · _ · _ · _ · _ · _ · _ · _ · _ · _ · _ · _ · _ · _ · _ · _ · _ · _ · _ · _ · _ · _ · _ · _ · _ · _ · _ · _ · _ · _ · _ · _ · _ · _ · _ · _ · _ · _ · _ · _ · _ · _ · _ · _ · _ · _ · _ · _ · _ · _ · _ · _ · _ · _ · _ · _ · _ · _ · _ · _ · _ · _ · _ · _ · _ · _ · _ · _ · _ · _ · _ · _ · _ · _ · _ · _ · _ · _ · _ · _ · _ · _ · _ · _ · _ · _ · _ · _ · _ · _ · _ · _ · _ · _ · _ · _ · _ · _ · _ · _ · _ · _ · _ · _ · _ · _ · _ · _ · _ · _ · _ · _ · _ · _ · _ · _ · _ · _ · _ · _ · _ · _ · _ · _ · _ · _ · _ · _ · _ · _ · _ · _ · _ · _ · _ · _ · _ · _ · _ · _ · _ · _ · _ · _ · _ · _ · _ · _ · _ · _ · _ · _ · _ · _ · _ · _ · _ · _ · _ · _ · _ · _ · _ · _ · _ · _ · _ · _ · _ · _ · _ · _ · _ · _ · _ · _ · _ · _ · _ · _ · _ · _ · _ · _ · _ · _ · _ · _ · _ · _ · _ · · _ · · · · · · · _ · · · · · · · · · · · · · · · · · · · · · · · · · · · · · · · · · · · · · ~ ~ _ ~ |  |
| <sup>21</sup> Spud Da                                           |                      | <sup>22</sup> Ready               | Date                |                     | <sup>23</sup> TD               | <sup>24</sup> PBTI         |                  |                                             | orations  |                                       | <sup>26</sup> DHC, MC                                                                                                                                                                                                                                                                                                                                                                                                                                                                                                                                                                                                                                                                                                                                                                                                                                                                                                                                                                       |  |
| <u>10/18/17</u>                                                 | ole Size             | 2/21/1                            | 8                   | 14880'<br>g_& Tubir | M 10054'V                      | 14815'M 10                 | 055'V<br>epth So |                                             | 14723'    | 30 C                                  | cks Cement                                                                                                                                                                                                                                                                                                                                                                                                                                                                                                                                                                                                                                                                                                                                                                                                                                                                                                                                                                                  |  |
|                                                                 | -1/2"                |                                   |                     | <u>13-3/8"</u>      |                                |                            | 532'             | <u> </u>                                    | ┼───      | 3a                                    |                                                                                                                                                                                                                                                                                                                                                                                                                                                                                                                                                                                                                                                                                                                                                                                                                                                                                                                                                                                             |  |
|                                                                 |                      |                                   |                     |                     |                                |                            |                  |                                             | <u> </u>  |                                       | 815                                                                                                                                                                                                                                                                                                                                                                                                                                                                                                                                                                                                                                                                                                                                                                                                                                                                                                                                                                                         |  |
|                                                                 | -1/4"                |                                   |                     | 9-5/8"              |                                | 4                          | 306'             |                                             |           |                                       | 1446                                                                                                                                                                                                                                                                                                                                                                                                                                                                                                                                                                                                                                                                                                                                                                                                                                                                                                                                                                                        |  |
| 8-                                                              | 1/2"                 |                                   |                     | 5-1/2"              |                                | 14                         | 1865'            |                                             |           |                                       | 2759                                                                                                                                                                                                                                                                                                                                                                                                                                                                                                                                                                                                                                                                                                                                                                                                                                                                                                                                                                                        |  |
|                                                                 |                      |                                   |                     |                     |                                |                            |                  |                                             |           |                                       |                                                                                                                                                                                                                                                                                                                                                                                                                                                                                                                                                                                                                                                                                                                                                                                                                                                                                                                                                                                             |  |
| V. Well 7                                                       |                      |                                   |                     | 1 11                |                                | 11                         |                  |                                             |           | · · · · · · · · · · · · · · · · · · · |                                                                                                                                                                                                                                                                                                                                                                                                                                                                                                                                                                                                                                                                                                                                                                                                                                                                                                                                                                                             |  |
| <sup>31</sup> Date New 2/22/18                                  |                      | <sup>2</sup> Gas Delive<br>2/22/1 |                     |                     | Fest Date<br>2/25/18           | <sup>34</sup> Test<br>24 F | Lengt<br>IRS.    | h   39                                      | Tbg. Pro  | essure                                | <sup>36</sup> Csg. Pressure                                                                                                                                                                                                                                                                                                                                                                                                                                                                                                                                                                                                                                                                                                                                                                                                                                                                                                                                                                 |  |
| <sup>37</sup> Choke S                                           |                      |                                   |                     |                     | Water                          |                            | Gas              |                                             |           |                                       | 780<br>41 Test Method                                                                                                                                                                                                                                                                                                                                                                                                                                                                                                                                                                                                                                                                                                                                                                                                                                                                                                                                                                       |  |
| 52/128                                                          |                      | 1396                              |                     |                     | 2689                           | 24                         | 38               |                                             |           |                                       | F                                                                                                                                                                                                                                                                                                                                                                                                                                                                                                                                                                                                                                                                                                                                                                                                                                                                                                                                                                                           |  |
| <sup>42</sup> I hereby cert<br>been complied<br>complete to the | l with and           | that the info                     | rmation gi          | iven above          | Division have<br>e is true and |                            |                  |                                             | ERVATIO   |                                       | ON                                                                                                                                                                                                                                                                                                                                                                                                                                                                                                                                                                                                                                                                                                                                                                                                                                                                                                                                                                                          |  |
| Signature:                                                      |                      | <b>M</b> O                        |                     | <b>~</b> 1.         |                                | Approved by:               |                  | Kus                                         | th ?      | Ken                                   | $\mathcal{D}$                                                                                                                                                                                                                                                                                                                                                                                                                                                                                                                                                                                                                                                                                                                                                                                                                                                                                                                                                                               |  |
| Printed name:<br>Jana Mendiola                                  |                      | /                                 |                     |                     |                                | Title:                     |                  | Ru                                          | 0         | 1)n                                   | Som 1                                                                                                                                                                                                                                                                                                                                                                                                                                                                                                                                                                                                                                                                                                                                                                                                                                                                                                                                                                                       |  |
| Title:                                                          |                      |                                   |                     |                     |                                | Approval Date              | e:               | <u>· ns</u>                                 | <u>nl</u> | ap                                    | A PRE M                                                                                                                                                                                                                                                                                                                                                                                                                                                                                                                                                                                                                                                                                                                                                                                                                                                                                                                                                                                     |  |
| Regulatory Sp                                                   |                      |                                   |                     |                     |                                |                            |                  | <u> </u>                                    | -4-       | 201                                   | 8                                                                                                                                                                                                                                                                                                                                                                                                                                                                                                                                                                                                                                                                                                                                                                                                                                                                                                                                                                                           |  |
| E-mail Addres                                                   |                      |                                   |                     |                     |                                |                            |                  |                                             | NA - :    |                                       | :                                                                                                                                                                                                                                                                                                                                                                                                                                                                                                                                                                                                                                                                                                                                                                                                                                                                                                                                                                                           |  |
| Janalyn_mend<br>Date: 5/24/20                                   |                      |                                   | one: 432-4          | 585-5936            |                                |                            |                  | Pending B                                   |           |                                       |                                                                                                                                                                                                                                                                                                                                                                                                                                                                                                                                                                                                                                                                                                                                                                                                                                                                                                                                                                                             |  |
|                                                                 |                      |                                   |                     |                     |                                |                            |                  | subsequer<br>and scann                      |           | eviewed                               | I                                                                                                                                                                                                                                                                                                                                                                                                                                                                                                                                                                                                                                                                                                                                                                                                                                                                                                                                                                                           |  |
|                                                                 |                      | -                                 |                     |                     |                                |                            |                  | ana sudifi                                  | eu.       |                                       |                                                                                                                                                                                                                                                                                                                                                                                                                                                                                                                                                                                                                                                                                                                                                                                                                                                                                                                                                                                             |  |