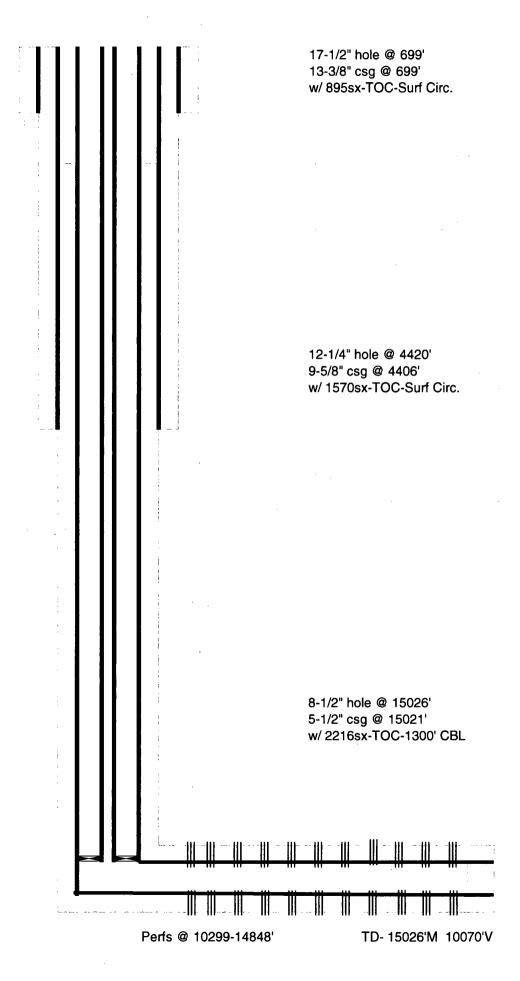

|                                                                                                                                                                |                                                                                                                                                                                           |                                                                                                                                                                                                                                                                                                                                                                                                                                                                                                                                                                                                                                                                                                                                                                                                                                                                                                                                                                                                                                                                                                                                                                                                                                                                                                                                                                                                                                                                                                                                                                                                                                                                                                                                                                                                                                                                                                                                                                                                                                                                                                                                                                                                                                                                                                                                                                                                                                                                                                                                                                                                                                                                                                                                        |                                                                          | t                                                                   |                                                           | ,                                                      |                                                                                                                                                                                                                                                                                                                                                                                                                                                                                                                                                                                                                                                                                                                                                                                                                                                                                                                                                                                                                                                                                                                                                                                                                                                                                                                                                                                                                                                                                                                                                                                                                                                                                                                                                                                                                                                                                                                                                                                                                                                                                                                                                                                                                                                                                                                                                                                                                                                                                                                                                                                                                                                              |                                                                       |                                                    | RECEN                                             |                                                                   |                                             |                                       |                  |                                                                   |
|----------------------------------------------------------------------------------------------------------------------------------------------------------------|-------------------------------------------------------------------------------------------------------------------------------------------------------------------------------------------|----------------------------------------------------------------------------------------------------------------------------------------------------------------------------------------------------------------------------------------------------------------------------------------------------------------------------------------------------------------------------------------------------------------------------------------------------------------------------------------------------------------------------------------------------------------------------------------------------------------------------------------------------------------------------------------------------------------------------------------------------------------------------------------------------------------------------------------------------------------------------------------------------------------------------------------------------------------------------------------------------------------------------------------------------------------------------------------------------------------------------------------------------------------------------------------------------------------------------------------------------------------------------------------------------------------------------------------------------------------------------------------------------------------------------------------------------------------------------------------------------------------------------------------------------------------------------------------------------------------------------------------------------------------------------------------------------------------------------------------------------------------------------------------------------------------------------------------------------------------------------------------------------------------------------------------------------------------------------------------------------------------------------------------------------------------------------------------------------------------------------------------------------------------------------------------------------------------------------------------------------------------------------------------------------------------------------------------------------------------------------------------------------------------------------------------------------------------------------------------------------------------------------------------------------------------------------------------------------------------------------------------------------------------------------------------------------------------------------------------|--------------------------------------------------------------------------|---------------------------------------------------------------------|-----------------------------------------------------------|--------------------------------------------------------|--------------------------------------------------------------------------------------------------------------------------------------------------------------------------------------------------------------------------------------------------------------------------------------------------------------------------------------------------------------------------------------------------------------------------------------------------------------------------------------------------------------------------------------------------------------------------------------------------------------------------------------------------------------------------------------------------------------------------------------------------------------------------------------------------------------------------------------------------------------------------------------------------------------------------------------------------------------------------------------------------------------------------------------------------------------------------------------------------------------------------------------------------------------------------------------------------------------------------------------------------------------------------------------------------------------------------------------------------------------------------------------------------------------------------------------------------------------------------------------------------------------------------------------------------------------------------------------------------------------------------------------------------------------------------------------------------------------------------------------------------------------------------------------------------------------------------------------------------------------------------------------------------------------------------------------------------------------------------------------------------------------------------------------------------------------------------------------------------------------------------------------------------------------------------------------------------------------------------------------------------------------------------------------------------------------------------------------------------------------------------------------------------------------------------------------------------------------------------------------------------------------------------------------------------------------------------------------------------------------------------------------------------------------|-----------------------------------------------------------------------|----------------------------------------------------|---------------------------------------------------|-------------------------------------------------------------------|---------------------------------------------|---------------------------------------|------------------|-------------------------------------------------------------------|
| Form 3160-4 UNITED S<br>(August 2007) DEPARTMENT OF<br>BUREAU OF LAND<br>WELL COMPLETION OR RECOM                                                              |                                                                                                                                                                                           |                                                                                                                                                                                                                                                                                                                                                                                                                                                                                                                                                                                                                                                                                                                                                                                                                                                                                                                                                                                                                                                                                                                                                                                                                                                                                                                                                                                                                                                                                                                                                                                                                                                                                                                                                                                                                                                                                                                                                                                                                                                                                                                                                                                                                                                                                                                                                                                                                                                                                                                                                                                                                                                                                                                                        |                                                                          |                                                                     |                                                           | DF THE INTERIOR<br>D MANAGEMENT DISTRICT II-ARTESIA O. |                                                                                                                                                                                                                                                                                                                                                                                                                                                                                                                                                                                                                                                                                                                                                                                                                                                                                                                                                                                                                                                                                                                                                                                                                                                                                                                                                                                                                                                                                                                                                                                                                                                                                                                                                                                                                                                                                                                                                                                                                                                                                                                                                                                                                                                                                                                                                                                                                                                                                                                                                                                                                                                              |                                                                       |                                                    |                                                   | FORM APPROVED<br>OMB No. 1004-0137<br>C.D. Expires: July 31, 2010 |                                             |                                       |                  |                                                                   |
|                                                                                                                                                                | Pe of Well                                                                                                                                                                                |                                                                                                                                                                                                                                                                                                                                                                                                                                                                                                                                                                                                                                                                                                                                                                                                                                                                                                                                                                                                                                                                                                                                                                                                                                                                                                                                                                                                                                                                                                                                                                                                                                                                                                                                                                                                                                                                                                                                                                                                                                                                                                                                                                                                                                                                                                                                                                                                                                                                                                                                                                                                                                                                                                                                        |                                                                          |                                                                     | ECON                                                      | IPLET                                                  |                                                                                                                                                                                                                                                                                                                                                                                                                                                                                                                                                                                                                                                                                                                                                                                                                                                                                                                                                                                                                                                                                                                                                                                                                                                                                                                                                                                                                                                                                                                                                                                                                                                                                                                                                                                                                                                                                                                                                                                                                                                                                                                                                                                                                                                                                                                                                                                                                                                                                                                                                                                                                                                              | EPOR                                                                  |                                                    | LOG                                               |                                                                   | 5.                                          | Lease Seri<br>NMNM03                  | al No.<br>31963  |                                                                   |
|                                                                                                                                                                | pe of Compl                                                                                                                                                                               | _                                                                                                                                                                                                                                                                                                                                                                                                                                                                                                                                                                                                                                                                                                                                                                                                                                                                                                                                                                                                                                                                                                                                                                                                                                                                                                                                                                                                                                                                                                                                                                                                                                                                                                                                                                                                                                                                                                                                                                                                                                                                                                                                                                                                                                                                                                                                                                                                                                                                                                                                                                                                                                                                                                                                      | New Well                                                                 |                                                                     |                                                           |                                                        |                                                                                                                                                                                                                                                                                                                                                                                                                                                                                                                                                                                                                                                                                                                                                                                                                                                                                                                                                                                                                                                                                                                                                                                                                                                                                                                                                                                                                                                                                                                                                                                                                                                                                                                                                                                                                                                                                                                                                                                                                                                                                                                                                                                                                                                                                                                                                                                                                                                                                                                                                                                                                                                              |                                                                       |                                                    |                                                   | 6. If Indian, Allottee or Tribe Name                              |                                             |                                       |                  |                                                                   |
| 2. Nam                                                                                                                                                         | e of Operato                                                                                                                                                                              |                                                                                                                                                                                                                                                                                                                                                                                                                                                                                                                                                                                                                                                                                                                                                                                                                                                                                                                                                                                                                                                                                                                                                                                                                                                                                                                                                                                                                                                                                                                                                                                                                                                                                                                                                                                                                                                                                                                                                                                                                                                                                                                                                                                                                                                                                                                                                                                                                                                                                                                                                                                                                                                                                                                                        | iher                                                                     |                                                                     |                                                           |                                                        |                                                                                                                                                                                                                                                                                                                                                                                                                                                                                                                                                                                                                                                                                                                                                                                                                                                                                                                                                                                                                                                                                                                                                                                                                                                                                                                                                                                                                                                                                                                                                                                                                                                                                                                                                                                                                                                                                                                                                                                                                                                                                                                                                                                                                                                                                                                                                                                                                                                                                                                                                                                                                                                              |                                                                       |                                                    |                                                   |                                                                   | 7. (                                        | Unit or CA                            | Agree            | ment Name and No.                                                 |
| OX                                                                                                                                                             | Y USA INC                                                                                                                                                                                 | BOX 50250                                                                                                                                                                                                                                                                                                                                                                                                                                                                                                                                                                                                                                                                                                                                                                                                                                                                                                                                                                                                                                                                                                                                                                                                                                                                                                                                                                                                                                                                                                                                                                                                                                                                                                                                                                                                                                                                                                                                                                                                                                                                                                                                                                                                                                                                                                                                                                                                                                                                                                                                                                                                                                                                                                                              |                                                                          | E-Mail:                                                             | janalyn                                                   | ontact:<br>_mendic                                     | JANA ME<br>ola@oxy.                                                                                                                                                                                                                                                                                                                                                                                                                                                                                                                                                                                                                                                                                                                                                                                                                                                                                                                                                                                                                                                                                                                                                                                                                                                                                                                                                                                                                                                                                                                                                                                                                                                                                                                                                                                                                                                                                                                                                                                                                                                                                                                                                                                                                                                                                                                                                                                                                                                                                                                                                                                                                                          | com                                                                   |                                                    |                                                   |                                                                   | 8. I                                        | ease Nam                              | ie and V<br>MDP1 | Vell No.<br>17 FEDERAL 6H                                         |
|                                                                                                                                                                | MIDL                                                                                                                                                                                      | AND, TX 7                                                                                                                                                                                                                                                                                                                                                                                                                                                                                                                                                                                                                                                                                                                                                                                                                                                                                                                                                                                                                                                                                                                                                                                                                                                                                                                                                                                                                                                                                                                                                                                                                                                                                                                                                                                                                                                                                                                                                                                                                                                                                                                                                                                                                                                                                                                                                                                                                                                                                                                                                                                                                                                                                                                              | 9710                                                                     |                                                                     |                                                           |                                                        | I Pn'                                                                                                                                                                                                                                                                                                                                                                                                                                                                                                                                                                                                                                                                                                                                                                                                                                                                                                                                                                                                                                                                                                                                                                                                                                                                                                                                                                                                                                                                                                                                                                                                                                                                                                                                                                                                                                                                                                                                                                                                                                                                                                                                                                                                                                                                                                                                                                                                                                                                                                                                                                                                                                                        | A 47-61                                                               | 16 6026                                            | e area cod                                        | e)                                                                |                                             | API Well N                            |                  | 30-015-44445                                                      |
| At s                                                                                                                                                           | urface SE                                                                                                                                                                                 | I (Report loca<br>ec 8 T24S R<br>ESE 427FSI                                                                                                                                                                                                                                                                                                                                                                                                                                                                                                                                                                                                                                                                                                                                                                                                                                                                                                                                                                                                                                                                                                                                                                                                                                                                                                                                                                                                                                                                                                                                                                                                                                                                                                                                                                                                                                                                                                                                                                                                                                                                                                                                                                                                                                                                                                                                                                                                                                                                                                                                                                                                                                                                                            | 177FEL 3                                                                 | 2.22577                                                             | 5 N Lat                                                   | 103.79                                                 | 1876 W I                                                                                                                                                                                                                                                                                                                                                                                                                                                                                                                                                                                                                                                                                                                                                                                                                                                                                                                                                                                                                                                                                                                                                                                                                                                                                                                                                                                                                                                                                                                                                                                                                                                                                                                                                                                                                                                                                                                                                                                                                                                                                                                                                                                                                                                                                                                                                                                                                                                                                                                                                                                                                                                     | _on                                                                   |                                                    |                                                   |                                                                   |                                             | COTTON                                | DRAW             | Exploratory<br>/; BONE SPRING                                     |
| At to<br>At to                                                                                                                                                 | op prod inter<br>otal depth                                                                                                                                                               | val reported<br>Sec 17 T24<br>SESE 1865                                                                                                                                                                                                                                                                                                                                                                                                                                                                                                                                                                                                                                                                                                                                                                                                                                                                                                                                                                                                                                                                                                                                                                                                                                                                                                                                                                                                                                                                                                                                                                                                                                                                                                                                                                                                                                                                                                                                                                                                                                                                                                                                                                                                                                                                                                                                                                                                                                                                                                                                                                                                                                                                                                | below NI<br>IS R31F M                                                    | ec 17 T2<br>ENE 377<br>er NMP                                       | FNL 43                                                    | 8FEL 32                                                | 2.223666                                                                                                                                                                                                                                                                                                                                                                                                                                                                                                                                                                                                                                                                                                                                                                                                                                                                                                                                                                                                                                                                                                                                                                                                                                                                                                                                                                                                                                                                                                                                                                                                                                                                                                                                                                                                                                                                                                                                                                                                                                                                                                                                                                                                                                                                                                                                                                                                                                                                                                                                                                                                                                                     | N Lat,                                                                | 103.7927                                           | 43 W Lon                                          |                                                                   | _ (                                         | Sec., T., R<br>or Area S<br>County or | ec 8 12          | r Block and Survey<br>24S R31E Mer NM                             |
| 14. Date                                                                                                                                                       | e Spudded                                                                                                                                                                                 |                                                                                                                                                                                                                                                                                                                                                                                                                                                                                                                                                                                                                                                                                                                                                                                                                                                                                                                                                                                                                                                                                                                                                                                                                                                                                                                                                                                                                                                                                                                                                                                                                                                                                                                                                                                                                                                                                                                                                                                                                                                                                                                                                                                                                                                                                                                                                                                                                                                                                                                                                                                                                                                                                                                                        | 15.                                                                      | 376FEL 32.210603 N Lat, 103.792750                                  |                                                           |                                                        |                                                                                                                                                                                                                                                                                                                                                                                                                                                                                                                                                                                                                                                                                                                                                                                                                                                                                                                                                                                                                                                                                                                                                                                                                                                                                                                                                                                                                                                                                                                                                                                                                                                                                                                                                                                                                                                                                                                                                                                                                                                                                                                                                                                                                                                                                                                                                                                                                                                                                                                                                                                                                                                              |                                                                       | W Lon 16. Date Completed                           |                                                   |                                                                   |                                             |                                       | _                | 13. State<br>NM                                                   |
| 18. Tota                                                                                                                                                       |                                                                                                                                                                                           | MD                                                                                                                                                                                                                                                                                                                                                                                                                                                                                                                                                                                                                                                                                                                                                                                                                                                                                                                                                                                                                                                                                                                                                                                                                                                                                                                                                                                                                                                                                                                                                                                                                                                                                                                                                                                                                                                                                                                                                                                                                                                                                                                                                                                                                                                                                                                                                                                                                                                                                                                                                                                                                                                                                                                                     |                                                                          | 01/31/2018                                                          |                                                           |                                                        |                                                                                                                                                                                                                                                                                                                                                                                                                                                                                                                                                                                                                                                                                                                                                                                                                                                                                                                                                                                                                                                                                                                                                                                                                                                                                                                                                                                                                                                                                                                                                                                                                                                                                                                                                                                                                                                                                                                                                                                                                                                                                                                                                                                                                                                                                                                                                                                                                                                                                                                                                                                                                                                              | D & A 🛛 Ready to Prod.<br>03/08/2018                                  |                                                    |                                                   |                                                                   | 17. Elevations (DF, KB, RT, GL)*<br>3513 GL |                                       |                  |                                                                   |
| _                                                                                                                                                              | -                                                                                                                                                                                         | TVD<br>Other Mecha                                                                                                                                                                                                                                                                                                                                                                                                                                                                                                                                                                                                                                                                                                                                                                                                                                                                                                                                                                                                                                                                                                                                                                                                                                                                                                                                                                                                                                                                                                                                                                                                                                                                                                                                                                                                                                                                                                                                                                                                                                                                                                                                                                                                                                                                                                                                                                                                                                                                                                                                                                                                                                                                                                                     | 150                                                                      | 70                                                                  |                                                           | ig Back                                                |                                                                                                                                                                                                                                                                                                                                                                                                                                                                                                                                                                                                                                                                                                                                                                                                                                                                                                                                                                                                                                                                                                                                                                                                                                                                                                                                                                                                                                                                                                                                                                                                                                                                                                                                                                                                                                                                                                                                                                                                                                                                                                                                                                                                                                                                                                                                                                                                                                                                                                                                                                                                                                                              | MD<br>TVD                                                             |                                                    | 975<br>077                                        | 20. Dep                                                           | th Bri                                      | dge Plug S                            | Set:             | MD<br>TVD                                                         |
|                                                                                                                                                                | - 200                                                                                                                                                                                     | Record (Rep                                                                                                                                                                                                                                                                                                                                                                                                                                                                                                                                                                                                                                                                                                                                                                                                                                                                                                                                                                                                                                                                                                                                                                                                                                                                                                                                                                                                                                                                                                                                                                                                                                                                                                                                                                                                                                                                                                                                                                                                                                                                                                                                                                                                                                                                                                                                                                                                                                                                                                                                                                                                                                                                                                                            |                                                                          |                                                                     |                                                           | of each                                                | )                                                                                                                                                                                                                                                                                                                                                                                                                                                                                                                                                                                                                                                                                                                                                                                                                                                                                                                                                                                                                                                                                                                                                                                                                                                                                                                                                                                                                                                                                                                                                                                                                                                                                                                                                                                                                                                                                                                                                                                                                                                                                                                                                                                                                                                                                                                                                                                                                                                                                                                                                                                                                                                            |                                                                       |                                                    | Was                                               | well cored<br>DST run?<br>tional Sur                              |                                             | X No<br>No<br>No                      | □ Ye:            | s (Submit analysis)<br>s (Submit analysis)<br>s (Submit analysis) |
| Hole Siz                                                                                                                                                       |                                                                                                                                                                                           | e/Grade                                                                                                                                                                                                                                                                                                                                                                                                                                                                                                                                                                                                                                                                                                                                                                                                                                                                                                                                                                                                                                                                                                                                                                                                                                                                                                                                                                                                                                                                                                                                                                                                                                                                                                                                                                                                                                                                                                                                                                                                                                                                                                                                                                                                                                                                                                                                                                                                                                                                                                                                                                                                                                                                                                                                | Wt. (#/ft.)                                                              | То                                                                  | p                                                         | Bottom                                                 | Stage C                                                                                                                                                                                                                                                                                                                                                                                                                                                                                                                                                                                                                                                                                                                                                                                                                                                                                                                                                                                                                                                                                                                                                                                                                                                                                                                                                                                                                                                                                                                                                                                                                                                                                                                                                                                                                                                                                                                                                                                                                                                                                                                                                                                                                                                                                                                                                                                                                                                                                                                                                                                                                                                      |                                                                       |                                                    | f Sks. &                                          | Slurry                                                            | Vol.                                        |                                       |                  |                                                                   |
| 17.5                                                                                                                                                           |                                                                                                                                                                                           | 13.375 J55                                                                                                                                                                                                                                                                                                                                                                                                                                                                                                                                                                                                                                                                                                                                                                                                                                                                                                                                                                                                                                                                                                                                                                                                                                                                                                                                                                                                                                                                                                                                                                                                                                                                                                                                                                                                                                                                                                                                                                                                                                                                                                                                                                                                                                                                                                                                                                                                                                                                                                                                                                                                                                                                                                                             |                                                                          | <u> </u>                                                            | 0                                                         | (MD)<br>699                                            |                                                                                                                                                                                                                                                                                                                                                                                                                                                                                                                                                                                                                                                                                                                                                                                                                                                                                                                                                                                                                                                                                                                                                                                                                                                                                                                                                                                                                                                                                                                                                                                                                                                                                                                                                                                                                                                                                                                                                                                                                                                                                                                                                                                                                                                                                                                                                                                                                                                                                                                                                                                                                                                              | pth                                                                   | Type o                                             | f Cement<br>895                                   | (BBL                                                              | .)<br>217                                   | Cement                                |                  | Amount Pulled                                                     |
| <u>12.2</u><br>8.5                                                                                                                                             |                                                                                                                                                                                           | <u>9.625 L80</u><br>5.500 P110                                                                                                                                                                                                                                                                                                                                                                                                                                                                                                                                                                                                                                                                                                                                                                                                                                                                                                                                                                                                                                                                                                                                                                                                                                                                                                                                                                                                                                                                                                                                                                                                                                                                                                                                                                                                                                                                                                                                                                                                                                                                                                                                                                                                                                                                                                                                                                                                                                                                                                                                                                                                                                                                                                         |                                                                          |                                                                     | 0                                                         | 4406<br>1502                                           |                                                                                                                                                                                                                                                                                                                                                                                                                                                                                                                                                                                                                                                                                                                                                                                                                                                                                                                                                                                                                                                                                                                                                                                                                                                                                                                                                                                                                                                                                                                                                                                                                                                                                                                                                                                                                                                                                                                                                                                                                                                                                                                                                                                                                                                                                                                                                                                                                                                                                                                                                                                                                                                              |                                                                       |                                                    | 1570                                              |                                                                   | 493                                         |                                       | 0                |                                                                   |
|                                                                                                                                                                |                                                                                                                                                                                           |                                                                                                                                                                                                                                                                                                                                                                                                                                                                                                                                                                                                                                                                                                                                                                                                                                                                                                                                                                                                                                                                                                                                                                                                                                                                                                                                                                                                                                                                                                                                                                                                                                                                                                                                                                                                                                                                                                                                                                                                                                                                                                                                                                                                                                                                                                                                                                                                                                                                                                                                                                                                                                                                                                                                        |                                                                          |                                                                     |                                                           | 1302                                                   | <u> </u>                                                                                                                                                                                                                                                                                                                                                                                                                                                                                                                                                                                                                                                                                                                                                                                                                                                                                                                                                                                                                                                                                                                                                                                                                                                                                                                                                                                                                                                                                                                                                                                                                                                                                                                                                                                                                                                                                                                                                                                                                                                                                                                                                                                                                                                                                                                                                                                                                                                                                                                                                                                                                                                     |                                                                       |                                                    | 2216                                              |                                                                   | <u>663</u>                                  |                                       | 1300             |                                                                   |
|                                                                                                                                                                |                                                                                                                                                                                           |                                                                                                                                                                                                                                                                                                                                                                                                                                                                                                                                                                                                                                                                                                                                                                                                                                                                                                                                                                                                                                                                                                                                                                                                                                                                                                                                                                                                                                                                                                                                                                                                                                                                                                                                                                                                                                                                                                                                                                                                                                                                                                                                                                                                                                                                                                                                                                                                                                                                                                                                                                                                                                                                                                                                        |                                                                          |                                                                     |                                                           |                                                        | 1                                                                                                                                                                                                                                                                                                                                                                                                                                                                                                                                                                                                                                                                                                                                                                                                                                                                                                                                                                                                                                                                                                                                                                                                                                                                                                                                                                                                                                                                                                                                                                                                                                                                                                                                                                                                                                                                                                                                                                                                                                                                                                                                                                                                                                                                                                                                                                                                                                                                                                                                                                                                                                                            |                                                                       |                                                    |                                                   |                                                                   |                                             |                                       |                  |                                                                   |
| 24 Tubi                                                                                                                                                        |                                                                                                                                                                                           |                                                                                                                                                                                                                                                                                                                                                                                                                                                                                                                                                                                                                                                                                                                                                                                                                                                                                                                                                                                                                                                                                                                                                                                                                                                                                                                                                                                                                                                                                                                                                                                                                                                                                                                                                                                                                                                                                                                                                                                                                                                                                                                                                                                                                                                                                                                                                                                                                                                                                                                                                                                                                                                                                                                                        |                                                                          |                                                                     |                                                           |                                                        |                                                                                                                                                                                                                                                                                                                                                                                                                                                                                                                                                                                                                                                                                                                                                                                                                                                                                                                                                                                                                                                                                                                                                                                                                                                                                                                                                                                                                                                                                                                                                                                                                                                                                                                                                                                                                                                                                                                                                                                                                                                                                                                                                                                                                                                                                                                                                                                                                                                                                                                                                                                                                                                              |                                                                       |                                                    |                                                   | <u> </u>                                                          |                                             |                                       |                  |                                                                   |
| 24. Tubir<br>Size                                                                                                                                              | ng Record<br>Depth Set                                                                                                                                                                    | (MD) P                                                                                                                                                                                                                                                                                                                                                                                                                                                                                                                                                                                                                                                                                                                                                                                                                                                                                                                                                                                                                                                                                                                                                                                                                                                                                                                                                                                                                                                                                                                                                                                                                                                                                                                                                                                                                                                                                                                                                                                                                                                                                                                                                                                                                                                                                                                                                                                                                                                                                                                                                                                                                                                                                                                                 | acker Denth                                                              | (MD)                                                                | Size                                                      |                                                        |                                                                                                                                                                                                                                                                                                                                                                                                                                                                                                                                                                                                                                                                                                                                                                                                                                                                                                                                                                                                                                                                                                                                                                                                                                                                                                                                                                                                                                                                                                                                                                                                                                                                                                                                                                                                                                                                                                                                                                                                                                                                                                                                                                                                                                                                                                                                                                                                                                                                                                                                                                                                                                                              |                                                                       |                                                    |                                                   | <u> </u>                                                          |                                             |                                       |                  |                                                                   |
| Size<br>2.875                                                                                                                                                  | Depth Set                                                                                                                                                                                 | 9650                                                                                                                                                                                                                                                                                                                                                                                                                                                                                                                                                                                                                                                                                                                                                                                                                                                                                                                                                                                                                                                                                                                                                                                                                                                                                                                                                                                                                                                                                                                                                                                                                                                                                                                                                                                                                                                                                                                                                                                                                                                                                                                                                                                                                                                                                                                                                                                                                                                                                                                                                                                                                                                                                                                                   | acker Depth                                                              | (MD)<br>9650                                                        | Size                                                      |                                                        | th Set (MI                                                                                                                                                                                                                                                                                                                                                                                                                                                                                                                                                                                                                                                                                                                                                                                                                                                                                                                                                                                                                                                                                                                                                                                                                                                                                                                                                                                                                                                                                                                                                                                                                                                                                                                                                                                                                                                                                                                                                                                                                                                                                                                                                                                                                                                                                                                                                                                                                                                                                                                                                                                                                                                   |                                                                       | icker Dep                                          | h (MD)                                            | Size                                                              | Der                                         | oth Set (M                            | D)               | Packer Depth (MD)                                                 |
| <u>Size</u><br>2.875<br>25. Produ                                                                                                                              | Depth Set                                                                                                                                                                                 | 9650                                                                                                                                                                                                                                                                                                                                                                                                                                                                                                                                                                                                                                                                                                                                                                                                                                                                                                                                                                                                                                                                                                                                                                                                                                                                                                                                                                                                                                                                                                                                                                                                                                                                                                                                                                                                                                                                                                                                                                                                                                                                                                                                                                                                                                                                                                                                                                                                                                                                                                                                                                                                                                                                                                                                   |                                                                          |                                                                     |                                                           | 26.                                                    | Perforatio                                                                                                                                                                                                                                                                                                                                                                                                                                                                                                                                                                                                                                                                                                                                                                                                                                                                                                                                                                                                                                                                                                                                                                                                                                                                                                                                                                                                                                                                                                                                                                                                                                                                                                                                                                                                                                                                                                                                                                                                                                                                                                                                                                                                                                                                                                                                                                                                                                                                                                                                                                                                                                                   | on Recor                                                              | d                                                  | h (MD)                                            | Size                                                              | Der                                         | oth Set (M                            | D)               | Packer Depth (MD)                                                 |
| Size<br>2.875<br>25. Produ                                                                                                                                     | Depth Set                                                                                                                                                                                 | 9650<br>Is                                                                                                                                                                                                                                                                                                                                                                                                                                                                                                                                                                                                                                                                                                                                                                                                                                                                                                                                                                                                                                                                                                                                                                                                                                                                                                                                                                                                                                                                                                                                                                                                                                                                                                                                                                                                                                                                                                                                                                                                                                                                                                                                                                                                                                                                                                                                                                                                                                                                                                                                                                                                                                                                                                                             | Тор                                                                      |                                                                     | Bottom                                                    | 26.                                                    | Perforatio                                                                                                                                                                                                                                                                                                                                                                                                                                                                                                                                                                                                                                                                                                                                                                                                                                                                                                                                                                                                                                                                                                                                                                                                                                                                                                                                                                                                                                                                                                                                                                                                                                                                                                                                                                                                                                                                                                                                                                                                                                                                                                                                                                                                                                                                                                                                                                                                                                                                                                                                                                                                                                                   | on Recor                                                              | d<br>nterval                                       |                                                   | Size                                                              | N                                           | o. Holes                              |                  | Perf. Status                                                      |
| Size<br>2.875<br>25. Produ<br>A) 2N<br>B)                                                                                                                      | Depth Set<br>cing Interva<br>Formation                                                                                                                                                    | 9650<br>Is                                                                                                                                                                                                                                                                                                                                                                                                                                                                                                                                                                                                                                                                                                                                                                                                                                                                                                                                                                                                                                                                                                                                                                                                                                                                                                                                                                                                                                                                                                                                                                                                                                                                                                                                                                                                                                                                                                                                                                                                                                                                                                                                                                                                                                                                                                                                                                                                                                                                                                                                                                                                                                                                                                                             | Тор                                                                      | 9650                                                                |                                                           | 26.                                                    | Perforatio                                                                                                                                                                                                                                                                                                                                                                                                                                                                                                                                                                                                                                                                                                                                                                                                                                                                                                                                                                                                                                                                                                                                                                                                                                                                                                                                                                                                                                                                                                                                                                                                                                                                                                                                                                                                                                                                                                                                                                                                                                                                                                                                                                                                                                                                                                                                                                                                                                                                                                                                                                                                                                                   | on Recor                                                              | d                                                  |                                                   |                                                                   | N                                           | o. Holes                              | D)<br>ACTIV      | Perf. Status                                                      |
| Size<br>2.875<br>25. Produ<br>A) 2N<br>B)<br>C)                                                                                                                | Depth Set<br>cing Interva<br>Formation                                                                                                                                                    | 9650<br>Is                                                                                                                                                                                                                                                                                                                                                                                                                                                                                                                                                                                                                                                                                                                                                                                                                                                                                                                                                                                                                                                                                                                                                                                                                                                                                                                                                                                                                                                                                                                                                                                                                                                                                                                                                                                                                                                                                                                                                                                                                                                                                                                                                                                                                                                                                                                                                                                                                                                                                                                                                                                                                                                                                                                             | Тор                                                                      | 9650                                                                | Bottom                                                    | 26.                                                    | Perforatio                                                                                                                                                                                                                                                                                                                                                                                                                                                                                                                                                                                                                                                                                                                                                                                                                                                                                                                                                                                                                                                                                                                                                                                                                                                                                                                                                                                                                                                                                                                                                                                                                                                                                                                                                                                                                                                                                                                                                                                                                                                                                                                                                                                                                                                                                                                                                                                                                                                                                                                                                                                                                                                   | on Recor                                                              | d<br>nterval                                       |                                                   | Size                                                              | N                                           | o. Holes                              |                  |                                                                   |
| Size<br>2.875<br>25. Produ<br>A) 2N<br>B)<br>C)<br>D)                                                                                                          | Depth Set<br>cing Interval<br>Formation<br>ND BONE S                                                                                                                                      | 9650<br>Is                                                                                                                                                                                                                                                                                                                                                                                                                                                                                                                                                                                                                                                                                                                                                                                                                                                                                                                                                                                                                                                                                                                                                                                                                                                                                                                                                                                                                                                                                                                                                                                                                                                                                                                                                                                                                                                                                                                                                                                                                                                                                                                                                                                                                                                                                                                                                                                                                                                                                                                                                                                                                                                                                                                             | Тор                                                                      | 9650                                                                | Bottom                                                    | 26.                                                    | Perforatio                                                                                                                                                                                                                                                                                                                                                                                                                                                                                                                                                                                                                                                                                                                                                                                                                                                                                                                                                                                                                                                                                                                                                                                                                                                                                                                                                                                                                                                                                                                                                                                                                                                                                                                                                                                                                                                                                                                                                                                                                                                                                                                                                                                                                                                                                                                                                                                                                                                                                                                                                                                                                                                   | on Recor                                                              | d<br>nterval                                       |                                                   | Size                                                              | N                                           | o. Holes                              |                  | Perf. Status                                                      |
| Size<br>2.875<br>25. Produ<br>A) 2N<br>B)<br>C)<br>D)                                                                                                          | Depth Set<br>cing Interva<br>Formation<br>ND BONE S<br>Fracture, Tre<br>Depth Inter                                                                                                       | 9650<br>Is<br>SPRING<br>Catment, Cem                                                                                                                                                                                                                                                                                                                                                                                                                                                                                                                                                                                                                                                                                                                                                                                                                                                                                                                                                                                                                                                                                                                                                                                                                                                                                                                                                                                                                                                                                                                                                                                                                                                                                                                                                                                                                                                                                                                                                                                                                                                                                                                                                                                                                                                                                                                                                                                                                                                                                                                                                                                                                                                                                                   | Top                                                                      | 9650                                                                | Bottom<br>148                                             | 26.<br>348                                             | Perforation<br>Perforation                                                                                                                                                                                                                                                                                                                                                                                                                                                                                                                                                                                                                                                                                                                                                                                                                                                                                                                                                                                                                                                                                                                                                                                                                                                                                                                                                                                                                                                                                                                                                                                                                                                                                                                                                                                                                                                                                                                                                                                                                                                                                                                                                                                                                                                                                                                                                                                                                                                                                                                                                                                                                                   | forated I                                                             | d<br>nterval<br>0299 TO                            | 14848                                             | Size<br>0.370                                                     |                                             | o. Holes<br>736                       |                  | Perf. Status                                                      |
| Size<br>2.875<br>25. Produ<br>A) 2N<br>B)<br>C)<br>D)                                                                                                          | Depth Set<br>cing Interva<br>Formation<br>ND BONE S<br>Fracture, Tre<br>Depth Inter                                                                                                       | 9650<br>Is<br>SPRING<br>PRING                                                                                                                                                                                                                                                                                                                                                                                                                                                                                                                                                                                                                                                                                                                                                                                                                                                                                                                                                                                                                                                                                                                                                                                                                                                                                                                                                                                                                                                                                                                                                                                                                                                                                                                                                                                                                                                                                                                                                                                                                                                                                                                                                                                                                                                                                                                                                                                                                                                                                                                                                                                                                                                                                                          | Top                                                                      | 9650                                                                | Bottom<br>148                                             | 26.<br>348                                             | Perforation<br>Perforation                                                                                                                                                                                                                                                                                                                                                                                                                                                                                                                                                                                                                                                                                                                                                                                                                                                                                                                                                                                                                                                                                                                                                                                                                                                                                                                                                                                                                                                                                                                                                                                                                                                                                                                                                                                                                                                                                                                                                                                                                                                                                                                                                                                                                                                                                                                                                                                                                                                                                                                                                                                                                                   | forated I                                                             | d<br>nterval<br>0299 TO                            | 14848                                             | Size<br>0.370                                                     |                                             | o. Holes<br>736                       |                  | Perf. Status                                                      |
| Size<br>2.875<br>25. Produ<br>A) 2N<br>B)<br>C)<br>D)                                                                                                          | Depth Set<br>cing Interva<br>Formation<br>ND BONE S<br>Fracture, Tre<br>Depth Inter                                                                                                       | 9650<br>Is<br>SPRING<br>Catment, Cem                                                                                                                                                                                                                                                                                                                                                                                                                                                                                                                                                                                                                                                                                                                                                                                                                                                                                                                                                                                                                                                                                                                                                                                                                                                                                                                                                                                                                                                                                                                                                                                                                                                                                                                                                                                                                                                                                                                                                                                                                                                                                                                                                                                                                                                                                                                                                                                                                                                                                                                                                                                                                                                                                                   | Top                                                                      | 9650                                                                | Bottom<br>148                                             | 26.<br>348                                             | Perforation<br>Perforation                                                                                                                                                                                                                                                                                                                                                                                                                                                                                                                                                                                                                                                                                                                                                                                                                                                                                                                                                                                                                                                                                                                                                                                                                                                                                                                                                                                                                                                                                                                                                                                                                                                                                                                                                                                                                                                                                                                                                                                                                                                                                                                                                                                                                                                                                                                                                                                                                                                                                                                                                                                                                                   | forated I                                                             | d<br>nterval<br>0299 TO                            | 14848                                             | Size<br>0.370                                                     |                                             | o. Holes<br>736                       |                  | Perf. Status                                                      |
| Size<br>2.875<br>25. Produ<br>A) 2N<br>B)<br>C)<br>D)<br>27. Acid, 1<br>27. Acid, 1<br>8. Produc                                                               | Depth Set<br>cing Interva<br>Formation<br>ND BONE S<br>Fracture, Tre<br>Depth Inter                                                                                                       | 9650<br>Is<br>SPRING<br>catment, Cem<br>Ival<br>299 TO 148                                                                                                                                                                                                                                                                                                                                                                                                                                                                                                                                                                                                                                                                                                                                                                                                                                                                                                                                                                                                                                                                                                                                                                                                                                                                                                                                                                                                                                                                                                                                                                                                                                                                                                                                                                                                                                                                                                                                                                                                                                                                                                                                                                                                                                                                                                                                                                                                                                                                                                                                                                                                                                                                             | Top                                                                      | 9650                                                                | Bottom<br>148                                             | 26.<br>348                                             | Perforation<br>Perforation                                                                                                                                                                                                                                                                                                                                                                                                                                                                                                                                                                                                                                                                                                                                                                                                                                                                                                                                                                                                                                                                                                                                                                                                                                                                                                                                                                                                                                                                                                                                                                                                                                                                                                                                                                                                                                                                                                                                                                                                                                                                                                                                                                                                                                                                                                                                                                                                                                                                                                                                                                                                                                   | forated I                                                             | d<br>nterval<br>0299 TO                            | 14848                                             | Size<br>0.370                                                     |                                             | o. Holes<br>736                       |                  | Perf. Status                                                      |
| Size<br>2.875<br>25. Produ<br>25. Produ<br>C)<br>D)<br>27. Acid, I<br>27. Acid, I<br>28. Produc<br>te First<br>vduced                                          | Depth Set<br>cing Interva<br>Formation<br>ND BONE S<br>Fracture, Tree<br>Depth Inter<br>102<br>tion - Interva<br>Test<br>Date                                                             | 9650<br>Is<br>SPRING<br>Catment, Cem<br>Ival<br>299 TO 148<br>al A<br>Hours<br>Tested                                                                                                                                                                                                                                                                                                                                                                                                                                                                                                                                                                                                                                                                                                                                                                                                                                                                                                                                                                                                                                                                                                                                                                                                                                                                                                                                                                                                                                                                                                                                                                                                                                                                                                                                                                                                                                                                                                                                                                                                                                                                                                                                                                                                                                                                                                                                                                                                                                                                                                                                                                                                                                                  | Top<br>tent Squeeze<br>48 7436310                                        | 9650<br>10299<br>2. Etc.<br>DG SLICK                                | Bottom<br>148<br>WATER                                    | 26.<br>348<br>+ 23016                                  | Perforation<br>Perforation<br>G 7.5% H(C)<br>G 7.5% | forated I                                                             | d<br>nterval<br>)299 TO<br>ount and 7<br>+ 138 18G | 14848                                             | Size<br>0.370<br>Iterial<br>EL W/ 919                             | 4460#                                       | o. Holes<br>736                       |                  | Perf. Status                                                      |
| Size<br>2.875<br>25. Produ<br>A) 2N<br>B)<br>C)<br>D)<br>27. Acid, 1<br>27. Acid, 1<br>8. Produc<br>te First<br>duced<br>3/08/2018<br>ske                      | Depth Set<br>Cing Interva<br>Formation<br>ND BONE S<br>Fracture, Tre<br>Depth Interva<br>102<br>tion - Interva<br>Test<br>Date<br>03/15/2018<br>Tbg Press                                 | 9650<br>Is<br>SPRING<br>PRING<br>PRING<br>PRING<br>PRING<br>PRING<br>PRING<br>PRING<br>PRING<br>PRING<br>PRING<br>PRING<br>PRING<br>PRING<br>PRING<br>PRING<br>PRING<br>PRING<br>PRING<br>PRING<br>PRING<br>PRING<br>PRING<br>PRING<br>PRING<br>PRING<br>PRING<br>PRING<br>PRING<br>PRING<br>PRING<br>PRING<br>PRING<br>PRING<br>PRING<br>PRING<br>PRING<br>PRING<br>PRING<br>PRING<br>PRING<br>PRING<br>PRING<br>PRING<br>PRING<br>PRING<br>PRING<br>PRING<br>PRING<br>PRING<br>PRING<br>PRING<br>PRING<br>PRING<br>PRING<br>PRING<br>PRING<br>PRING<br>PRING<br>PRING<br>PRING<br>PRING<br>PRING<br>PRING<br>PRING<br>PRING<br>PRING<br>PRING<br>PRING<br>PRING<br>PRING<br>PRING<br>PRING<br>PRING<br>PRING<br>PRING<br>PRING<br>PRING<br>PRING<br>PRING<br>PRING<br>PRING<br>PRING<br>PRING<br>PRING<br>PRING<br>PRING<br>PRING<br>PRING<br>PRING<br>PRING<br>PRING<br>PRING<br>PRING<br>PRING<br>PRING<br>PRING<br>PRING<br>PRING<br>PRING<br>PRING<br>PRING<br>PRING<br>PRING<br>PRING<br>PRING<br>PRING<br>PRING<br>PRING<br>PRING<br>PRING<br>PRING<br>PRING<br>PRING<br>PRING<br>PRING<br>PRING<br>PRING<br>PRING<br>PRING<br>PRING<br>PRING<br>PRING<br>PRING<br>PRING<br>PRING<br>PRING<br>PRING<br>PRING<br>PRING<br>PRING<br>PRING<br>PRING<br>PRING<br>PRING<br>PRING<br>PRING<br>PRING<br>PRING<br>PRING<br>PRING<br>PRING<br>PRING<br>PRING<br>PRING<br>PRING<br>PRING<br>PRING<br>PRING<br>PRING<br>PRING<br>PRING<br>PRING<br>PRING<br>PRING<br>PRING<br>PRING<br>PRING<br>PRING<br>PRING<br>PRING<br>PRING<br>PRING<br>PRING<br>PRING<br>PRING<br>PRING<br>PRING<br>PRING<br>PRING<br>PRING<br>PRING<br>PRING<br>PRING<br>PRING<br>PRING<br>PRING<br>PRING<br>PRING<br>PRING<br>PRING<br>PRING<br>PRING<br>PRING<br>PRING<br>PRING<br>PRING<br>PRING<br>PRING<br>PRING<br>PRING<br>PRING<br>PRING<br>PRING<br>PRING<br>PRING<br>PRING<br>PRING<br>PRING<br>PRING<br>PRING<br>PRING<br>PRING<br>PRING<br>PRING<br>PRING<br>PRING<br>PRING<br>PRING<br>PRING<br>PRING<br>PRING<br>PRING<br>PRING<br>PRING<br>PRING<br>PRING<br>PRING<br>PRING<br>PRING<br>PRING<br>PRING<br>PRING<br>PRING<br>PRING<br>PRING<br>PRING<br>PRING<br>PRING<br>PRING<br>PRING<br>PRING<br>PRING<br>PRING<br>PRING<br>PRING<br>PRING<br>PRING<br>PRING<br>PRING<br>PRING<br>PRING<br>PRING<br>PRING<br>PRING<br>PRING<br>PRING<br>PRING<br>PRING<br>PRING<br>PRING<br>PRING<br>PRING<br>PRING<br>PRING<br>PRING<br>PRING<br>PRING<br>PRING<br>PRING<br>PRING<br>PRING<br>PRING<br>PRING<br>PRING<br>PRING<br>PRING<br>PRING<br>PRING<br>PRING<br>PRING<br>PRING<br>PRING<br>PRING<br>PRING<br>PRING<br>PRING<br>PRING<br>PRING<br>PRING<br>PRING<br>PRING<br>PRING<br>PRING<br>PRING<br>PRING<br>PRING<br>PRING<br>PRING<br>PRING<br>PRING | Top<br>Top<br>1000<br>1000<br>1000<br>1000<br>1000<br>1000<br>1000<br>10 | 9650<br>10299<br>e, Etc.<br>OG SLICK<br>0il<br>BBL<br>1366.0<br>Oil | Bottom<br>148<br>WATER<br>Gas<br>MCF<br>236<br>Gas        | 26.<br>348<br>+ 23016                                  | Perforation<br>Perforation<br>G 7 .5% H(C                                                                                                                                                                                                                                                                                                                                                                                                                                                                                                                                                                                                                                                                                                                                                                                                                                                                                                                                                                                                                                                                                                                                                                                                                                                                                                                                                                                                                                                                                                                                                                                                                                                                                                                                                                                                                                                                                                                                                                                                                                                                                                                                                                                                                                                                                                                                                                                                                                                                                                                                                                                                                    | On Recor<br>forated I<br>10<br>Am<br>CL ACID                          | d<br>nterval<br>)299 TO<br>ount and 7<br>+ 138 18G | 14848<br>Type of Ma<br>LINEAR G<br>Gas<br>Gravity | Size<br>0.370<br>Merial<br>EL W/ 919                              | 4460#                                       | o. Holes<br>736<br>SAND               |                  | Perf. Status<br>/E                                                |
| Size<br>2.875<br>25. Produ<br>25. Produ<br>A) 2N<br>B)<br>C)<br>D)<br>27. Acid, 1<br>27. Acid, 1<br>27. Acid, 1<br>28. Produce<br>43.008/2018<br>Ske<br>53/128 | Depth Set<br>cing Interval<br>Formation<br>ND BONE S<br>Fracture, Tree<br>Depth Inter<br>102<br>tion - Interva<br>Test<br>Date<br>03/15/2018<br>Tbg Press<br>Flwg<br>SI                   | 9650<br>IS<br>SPRING<br>PRING<br>Catment, Cem<br>rval<br>299 TO 148<br>A<br>Hours<br>Tested<br>3 24<br>Csg<br>Press<br>925.0                                                                                                                                                                                                                                                                                                                                                                                                                                                                                                                                                                                                                                                                                                                                                                                                                                                                                                                                                                                                                                                                                                                                                                                                                                                                                                                                                                                                                                                                                                                                                                                                                                                                                                                                                                                                                                                                                                                                                                                                                                                                                                                                                                                                                                                                                                                                                                                                                                                                                                                                                                                                           | Top<br>Top<br>1000<br>1000<br>1000<br>1000<br>1000<br>1000<br>1000<br>10 | 9650<br>10299<br>2. Etc.<br>DG SLICK<br>06 SLICK<br>06 SLICK        | Bottom<br>148<br>WATER<br>Gas<br>MCF<br>236               | 26.<br>348<br>48<br>+ 23016                            | Perforatio<br>Per<br>G 7.5% Ho<br>Gater<br>BL<br>3536.0<br>ater<br>BL                                                                                                                                                                                                                                                                                                                                                                                                                                                                                                                                                                                                                                                                                                                                                                                                                                                                                                                                                                                                                                                                                                                                                                                                                                                                                                                                                                                                                                                                                                                                                                                                                                                                                                                                                                                                                                                                                                                                                                                                                                                                                                                                                                                                                                                                                                                                                                                                                                                                                                                                                                                        | On Recor<br>Forated I:<br>10<br>Am<br>CL ACID<br>Oil Gravi<br>Corr AP | d<br>nterval<br>)299 TO<br>ount and '<br>+ 138 18G | Gas<br>Gas<br>Gravity<br>Well Stat                | Size<br>0.370<br>Interial<br>EL W/ 919                            | 4460#                                       | o. Holes<br>736<br>SAND               | ACTIN            | Perf. Status<br>/E                                                |
| Size<br>2.875<br>25. Produ<br>25. Produ<br>()<br>()<br>()<br>()<br>()<br>()<br>()<br>()<br>()<br>()                                                            | Depth Set<br>cing Interva<br>Formation<br>ND BONE S<br>Fracture, Tree<br>Depth Inter<br>102<br>tion - Interva<br>Test<br>Date<br>03/15/2018<br>Tbg Press<br>Flwg<br>SI<br>ction - Interva | 9650<br>Is<br>SPRING<br>PRING<br>PRING<br>Pratment, Cem<br>Val<br>299 TO 148<br>Part of the second<br>Comparison of the second<br>Press<br>925.0<br>rail B                                                                                                                                                                                                                                                                                                                                                                                                                                                                                                                                                                                                                                                                                                                                                                                                                                                                                                                                                                                                                                                                                                                                                                                                                                                                                                                                                                                                                                                                                                                                                                                                                                                                                                                                                                                                                                                                                                                                                                                                                                                                                                                                                                                                                                                                                                                                                                                                                                                                                                                                                                             | Top<br>Top<br>1000<br>1000<br>1000<br>1000<br>1000<br>1000<br>1000<br>10 | 9650<br>10299<br>                                                   | Bottom<br>148<br>WATER<br>Gas<br>MCF<br>236<br>Gas<br>MCF | 26.<br>348<br>48<br>+ 23016                            | Perforatio<br>Peri<br>G 7.5% H(<br>ater<br>3536.0                                                                                                                                                                                                                                                                                                                                                                                                                                                                                                                                                                                                                                                                                                                                                                                                                                                                                                                                                                                                                                                                                                                                                                                                                                                                                                                                                                                                                                                                                                                                                                                                                                                                                                                                                                                                                                                                                                                                                                                                                                                                                                                                                                                                                                                                                                                                                                                                                                                                                                                                                                                                            | On Recor<br>Forated I:<br>10<br>Am<br>CL ACID<br>Oil Gravi<br>Corr AP | d<br>nterval<br>)299 TO<br>ount and 7<br>+ 138 18G | 14848<br>Type of Ma<br>LINEAR G<br>Gas<br>Gravity | Size<br>0.370<br>Interial<br>EL W/ 919                            | 4460#                                       | o. Holes<br>736<br>SAND               | ACTIN            | Perf. Status<br>/E                                                |
| Size<br>2.875<br>25. Produ<br>A) 2N<br>B)<br>C)<br>D)<br>27. Acid, I<br>28. Produc<br>ate First<br>oduced<br>3/08/2018<br>oke<br>29.                           | Depth Set<br>cing Interval<br>Formation<br>ND BONE S<br>Fracture, Tree<br>Depth Inter<br>102<br>tion - Interva<br>Test<br>Date<br>03/15/2018<br>Tbg Press<br>Flwg<br>SI                   | 9650<br>IS<br>SPRING<br>PRING<br>Catment, Cem<br>rval<br>299 TO 148<br>A<br>Hours<br>Tested<br>3 24<br>Csg<br>Press<br>925.0                                                                                                                                                                                                                                                                                                                                                                                                                                                                                                                                                                                                                                                                                                                                                                                                                                                                                                                                                                                                                                                                                                                                                                                                                                                                                                                                                                                                                                                                                                                                                                                                                                                                                                                                                                                                                                                                                                                                                                                                                                                                                                                                                                                                                                                                                                                                                                                                                                                                                                                                                                                                           | Top<br>nent Squeeze<br>48 7436310                                        | 9650<br>10299<br>                                                   | Bottom<br>148<br>WATER<br>Gas<br>MCF<br>236<br>Gas<br>MCF | 26.<br>248<br>348<br>+ 23016<br>8.0<br>WBB             | Perforatio<br>Per<br>G 7.5% Ht<br>'ater<br>3536.0<br>ater<br>BL<br>3536                                                                                                                                                                                                                                                                                                                                                                                                                                                                                                                                                                                                                                                                                                                                                                                                                                                                                                                                                                                                                                                                                                                                                                                                                                                                                                                                                                                                                                                                                                                                                                                                                                                                                                                                                                                                                                                                                                                                                                                                                                                                                                                                                                                                                                                                                                                                                                                                                                                                                                                                                                                      | On Recor<br>Forated I:<br>10<br>Am<br>CL ACID<br>Oil Gravi<br>Corr AP | d<br>nterval<br>)299 TO<br>ount and<br>+ 138 18G   | Gas<br>Gas<br>Gravity<br>Well Stat<br>PO          | Size<br>0.370<br>Interial<br>EL W/ 919                            | 4460#                                       | o. Holes<br>736<br>SAND               | GAS LIF          | Perf. Status<br>/E                                                |