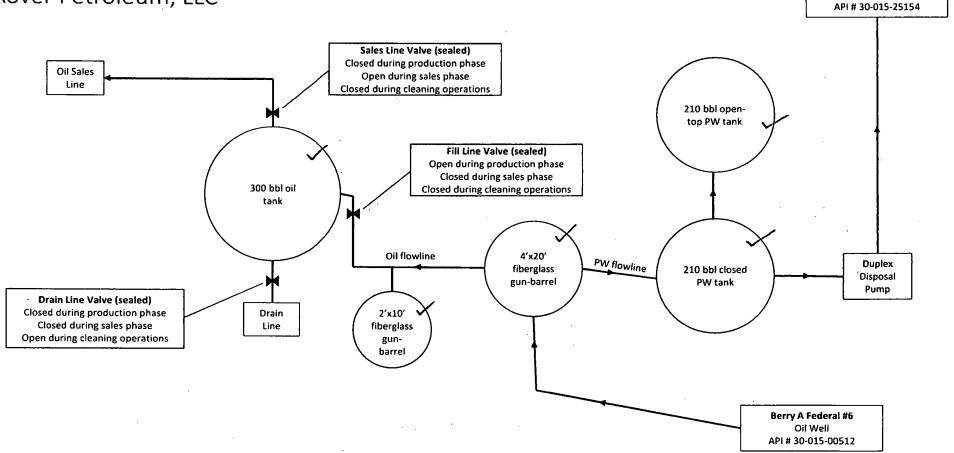

## Berry A Federal Facility Diagram

Sec 24, T17S, R27E Rover Petroleum, LLC

Berry A Federal #33

Water Injection Well