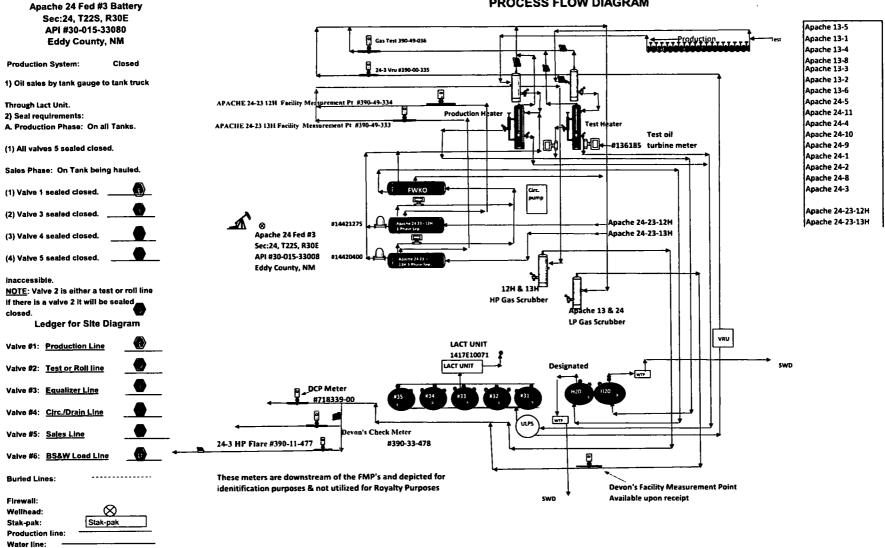

The Apache 24-23 Fed Com 12H flows into its own three phase separator, where after separation the gas is routed to the **Devon FMP #390-49-334** on location. Produced water and oil are separated, the oil is then metered with a Micro Motion Coriolis Meter #14421275 and water is metered using a turbine meter. The oil combines with the Apache 24-23 Fed Com 13H, flows to the production side heater/treater, then into an oil production line where it is combines with the test oil production, and flows to one of the 500 bbl. oil tanks. After measurement, the water from this well combines with the Apache 24-23 Fed Com 13H water flows into the FWKO, then into the designated 500 bbl. produced water tank for the Apache 24-23 Fed Com 12H & 13H.