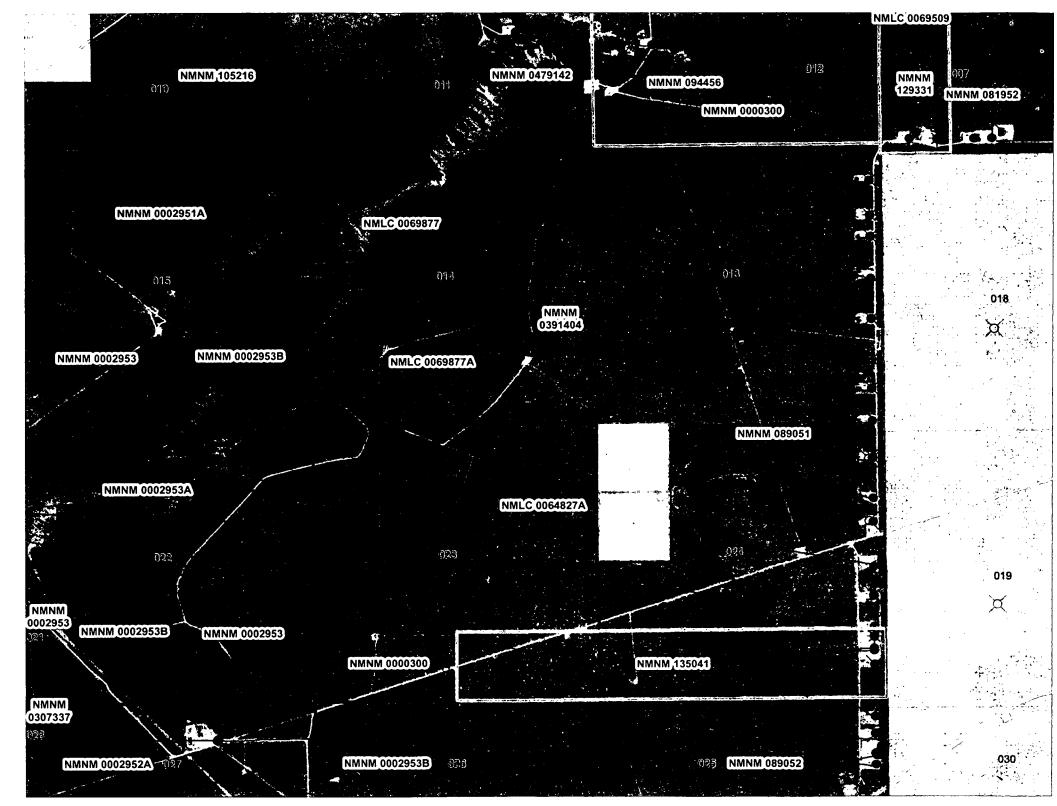

The Apache 24-23 Fed Com 12H flows into its own three phase separator, where after separation the gas is routed to the **Devon FMP #390-49-334** on location. Produced water and oil are separated, the oil is then metered with a Micro Motion Coriolis Meter #14421275 and water is metered using a turbine meter. The oil combines with the Apache 24-23 Fed Com 13H, flows to the production side heater/treater, then into an oil production line where it is combines with the test oil production, and flows to one of the 500 bbl. oil tanks. After measurement, the water from this well combines with the Apache 24-23 Fed Com 13H water flows into the FWKO, then into the designated 500 bbl. produced water tank for the Apache 24-23 Fed Com 12H & 13H.