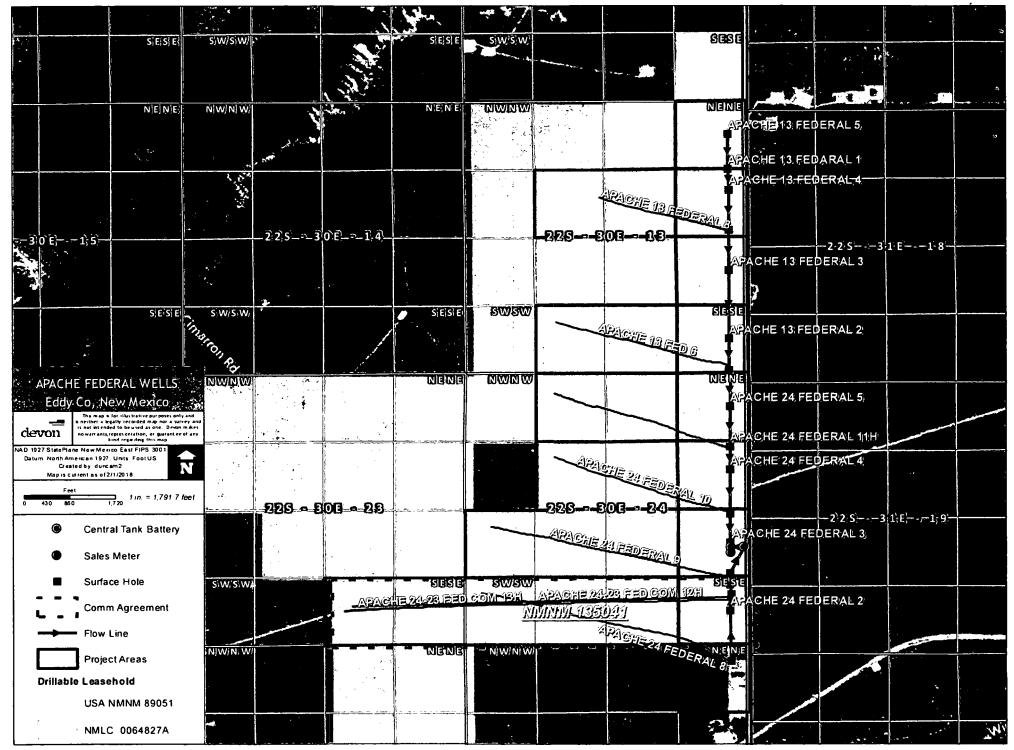

The Apache 24-23 Fed Com 12H flows into its own three phase separator, where after separation the gas is routed to the **Devon FMP #390-49-334** on location. Produced water and oil are separated, the oil is then metered with a Micro Motion Coriolis Meter #14421275 and water is metered using a turbine meter. The oil combines with the Apache 24-23 Fed Com 13H, flows to the production side heater/treater, then into an oil production line where it is combines with the test oil production, and flows to one of the 500 bbl. oil tanks. After measurement, the water from this well combines with the Apache 24-23 Fed Com 13H water flows into the FWKO, then into the designated 500 bbl. produced water tank for the Apache 24-23 Fed Com 12H & 13H.