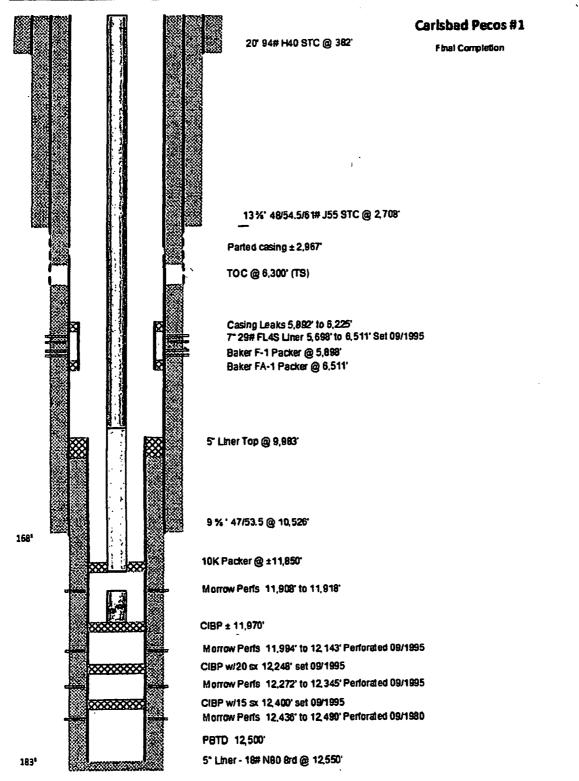

| 23 TITLE STAT                                  | A Mgr                                                  |                                                        | DATE <u>6-11-18</u>                                                          |

| Conditions | of | Approval | (if | any) | ): |
|------------|----|----------|-----|------|----|
|            |    | ••       |     | • •  |    |





This document contains information that is confidential and proprietary to BC Operating, INC. and should not be disclosed to third parties without prior written permission from BC Operating, Inc.

Carlsbad Pecos #1

Page 9 of 13

September 15, 2016

Before PAA

1

## **MAVERICK WELL PLUGGERS**

COMPANY: Mara Mon Oil WELL NAME: Permian LLC Calsbod Peros WELL #: 1 COUNTY: LEA LEASE ID:

|                     |         | LIDEACE CAOL |        |      |  |  |  |
|---------------------|---------|--------------|--------|------|--|--|--|
|                     |         |              |        |      |  |  |  |
|                     | WT/FT   | GRADE        | SET AT | TOC  |  |  |  |
| 20"                 |         |              | 387    | S. A |  |  |  |
| INTERMEDIATE CASING |         |