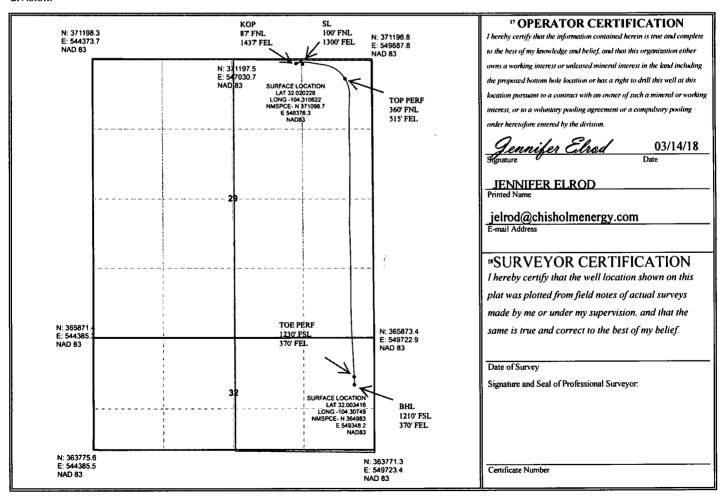

## WELL LOCATION AND ACREAGE DEDICATION PLAT

<sup>2</sup> Pool Code

| 30-015-43703             |                            |                                | 983                        | 220      | P                      | PURPLE SAGE; WOLFCAMP |               |                |        |  |
|--------------------------|----------------------------|--------------------------------|----------------------------|----------|------------------------|-----------------------|---------------|----------------|--------|--|
| <sup>4</sup> Property Co | <sup>4</sup> Property Code |                                | <sup>5</sup> Property Name |          |                        |                       |               |                |        |  |
|                          | ŀ                          | COTTO                          | NWOOD                      | 29-32 FE | D COM WCA              | 3H                    |               |                |        |  |
| OGRID No                 | о.                         |                                |                            |          | <sup>9</sup> Elevation |                       |               |                |        |  |
| 372137                   |                            | CHISHOLM ENERGY OPERATING, LLC |                            |          |                        |                       |               |                | 3421'  |  |
|                          |                            |                                |                            |          | Surface I              | Location              |               | <u> </u>       |        |  |
| UL or lot no.            | Section                    | Township                       | Range                      | Lot Idn  | Feet from the          | North/South line      | Feet from the | East/West line | County |  |
|                          |                            |                                |                            |          |                        |                       |               |                |        |  |

| OL OL IOU IIO.                                                           | Section | 1 Ownsimb | Kange | LOC IGII | reet it out the | Not the South line | i cet it om the | East West line | •    | Journey |  |  |
|--------------------------------------------------------------------------|---------|-----------|-------|----------|-----------------|--------------------|-----------------|----------------|------|---------|--|--|
| A                                                                        | 29      | 26S       | 26E   |          | 100             | NORTH              | 1300            | EAST           | EDDY | :       |  |  |
| " Bottom Hole Location If Different From Surface                         |         |           |       |          |                 |                    |                 |                |      |         |  |  |
| UL or lot no.                                                            | Section | Township  | Range | Lot Idn  | Feet from the   | North/South line   | Feet from the   | East/West line | C    | County  |  |  |
| LOT 1                                                                    | 32      | 26S       | 26E   |          | 1210            | SOUTH              | 370             | EAST           | EDDY |         |  |  |
| 12 Dedicated Acres 13 Joint or Infill 14 Consolidation Code 15 Order No. |         |           |       |          |                 |                    |                 |                |      |         |  |  |
| 446.26                                                                   |         |           |       |          | K-14            | 670                |                 |                |      |         |  |  |