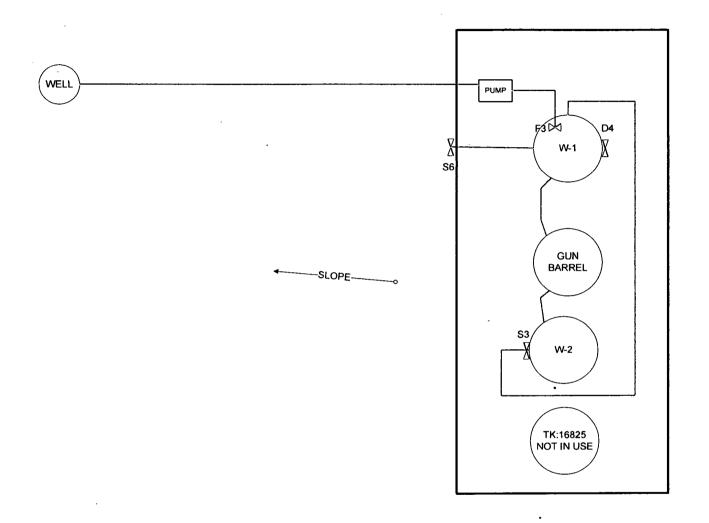

WELL PAD PARTIALLY BERMED FIRE WALLS 1.5 FT

F1 - FILL VALVES S1-S2 - SALES VALVES

| FIGURE TITL | E                                                                   |                                       |                                     | DATE        | APRIL 2018   |
|-------------|---------------------------------------------------------------------|---------------------------------------|-------------------------------------|-------------|--------------|
| į           | SHUGART WEST 19 FEDERAL 2 SWD                                       |                                       |                                     |             | NOT TO SCALE |
| API         | <del></del>                                                         | LEASE                                 |                                     | DRAWN BY    | AC           |
| 051         |                                                                     |                                       | CA#                                 | APPROVED BY | <b>J</b> VC  |
| 1           | 30-015-30501                                                        | NMNM                                  | 767896                              |             |              |
| OPERATOR    | MARATHON OIL PERMIAN, LLC<br>5555 SAN FELIPSE ST, HOUSTON, TX 77056 |                                       |                                     |             |              |
| LOCATION    | EDDY COUNTY, NM                                                     | SWSE-19-18S-31E<br>660 FSL & 1930 FEL | LAT 32.7275543<br>LONG -103.9065552 |             |              |