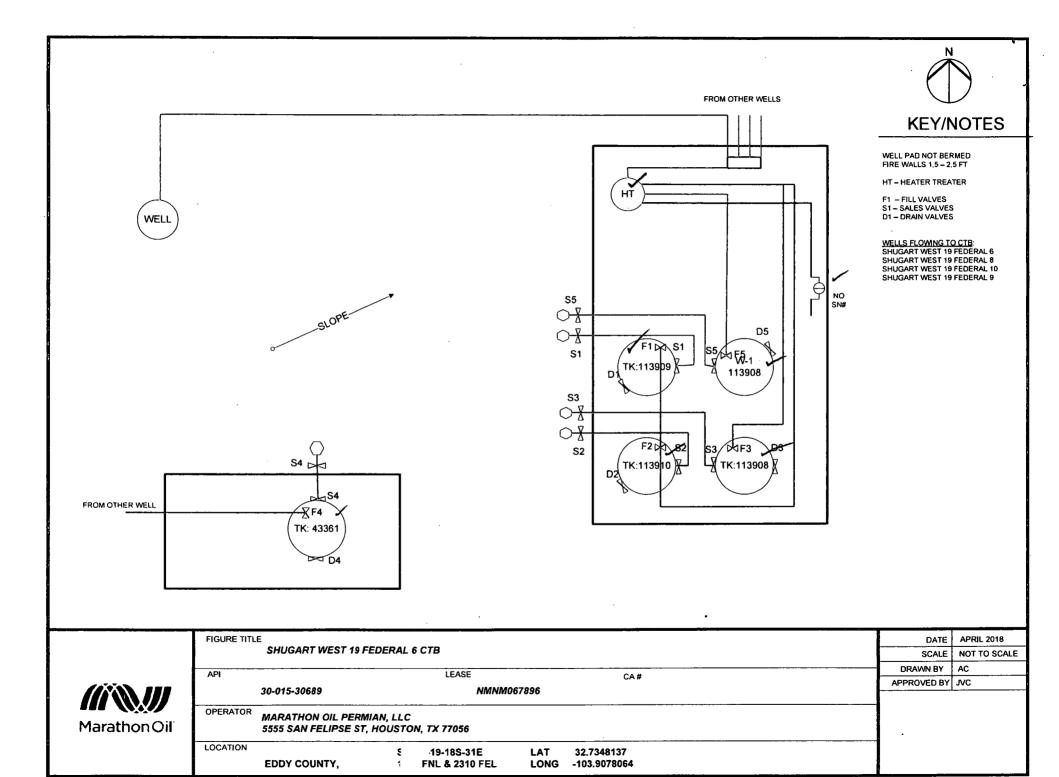

WELL PAD PARTIALLY BERMED FIRE WALLS 1.5 FT

F1 - FILL VALVES S1-S2 - SALES VALVES

| FIGURE TITL | E                                                                   |                                       |                                     | DATE        | APRIL 2018   |
|-------------|---------------------------------------------------------------------|---------------------------------------|-------------------------------------|-------------|--------------|
| į           | SHUGART WEST 19 FEDERAL 2 SWD                                       |                                       |                                     |             | NOT TO SCALE |
| API         | <del></del>                                                         | LEASE                                 |                                     | DRAWN BY    | AC           |
| 051         |                                                                     |                                       | CA#                                 | APPROVED BY | <b>J</b> VC  |
| 1           | 30-015-30501                                                        | NMNM                                  | 767896                              |             |              |
| OPERATOR    | MARATHON OIL PERMIAN, LLC<br>5555 SAN FELIPSE ST, HOUSTON, TX 77056 |                                       |                                     |             |              |
| LOCATION    | EDDY COUNTY, NM                                                     | SWSE-19-18S-31E<br>660 FSL & 1930 FEL | LAT 32.7275543<br>LONG -103.9065552 |             |              |

### Valve Positioning in the Production Phase

Producing from TK: 113909 F1 is open

F2 and F3 are closed F4 is open or closed S1-S4 are sealed closed D1-D4 are sealed closed Producing from TK: 113910

F2 is open

F1 and F3 are closed F4 is open or closed S1-S4 are sealed closed D1-D4 are sealed closed Producing from TK: 113908

F3 is open

F1 and F2 are closed F4 is open or closed

S1-S4 are sealed closed D1-D4 are sealed closed Producing from TK: 43361

F4 is open

F1-F3 are open or closed S1-S4 are sealed closed D1-D4 are sealed closed

## Valve Positioning in the Sales Phase

Selling from TK: 113909

S1 is open

S2, S3 and S4 are sealed closed F1 is sealed closed

F2, F3, and F4 are open or closed F1, F3, and F4 are open or closed D1-D4 are sealed closed

Selling from TK: 113910 S2 is open

S1, S3, and S4 are sealed closed F2 is sealed closed

D1-D4 are sealed closed

Selling from TK: 113908

S3 is open

F3 is sealed closed

D1-D4 are sealed closed

Selling from TK: 43361

S4 is open

S1, S2, and S4 are sealed closed S1, S2, and S3 are sealed closed

F4 is sealed closed

F1, F2, and F4 are open or closed F1, F2, and F3 are open or closed

D1-D4 are sealed closed

## Valve Positioning in the Drain Phase

Draining from TK: 113909

D1 is open

D2. D3. D4 are sealed closed

F1 is sealed closed

F2, F3, and F4 are open of closed F1, F3, F4 are open of closed F1, F2, F4 are open of closed

S1-S4 are sealed closed

Draining from TK: 113910

D2 is open

D1, D3, D4 are sealed closed

F2 is sealed closed

S1-S4 are sealed closed

Draining from TK: 113908

D3 is open

D1, D2, D4 are sealed closed

F2 is sealed closed

S1-S4 are sealed closed

Draining from TK: 43361

D4 is open

D1. D2. D3 are sealed closed

F4 is sealed closed

F1, F2, F3 are open of closed S1-S4 are sealed closed

| FIGURE TITL                   | .E              |                                        |                                     |              | DATE        | APRIL 2018 |
|-------------------------------|-----------------|----------------------------------------|-------------------------------------|--------------|-------------|------------|
| SHUGART WEST 19 FEDERAL 6 CTB |                 |                                        | SCALE                               | NOT TO SCALE |             |            |
| API                           |                 | LEASE                                  |                                     |              | DRAWN BY    | AC         |
| AFI                           | 30-015-30689    | NMNM                                   | CA#<br>67896                        |              | APPROVED BY | <b>TAC</b> |
| OPERATOR                      |                 |                                        |                                     |              |             |            |
| LOCATION                      | EDDY COUNTY, NM | SWNE-19-18S-31E<br>1980 FNL & 2310 FEL | LAT 32.7348137<br>LONG -103.9078064 |              |             |            |