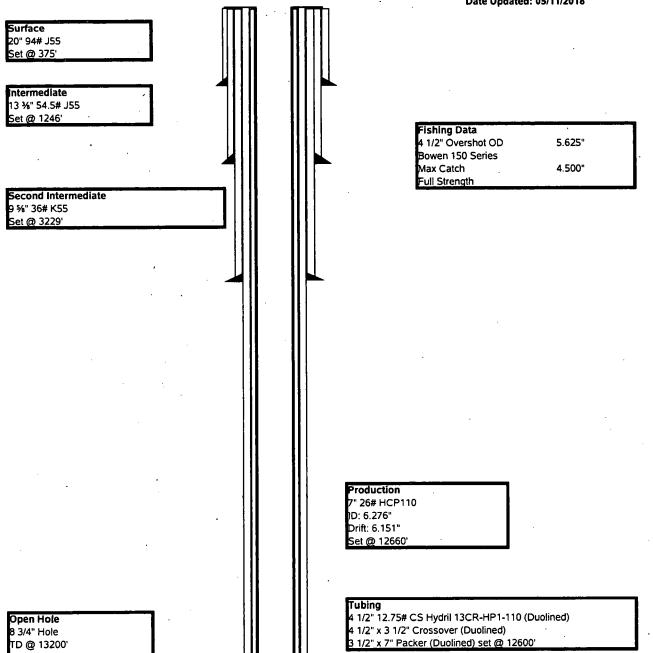

## **UNITED STATES** DEPARTMENT OF THE INTERIOR

FORM APPROVED OMB NO. 1004-0137 Expires: January 31, 2018

| SUNDRY NOTICES AND REPORTS ON WELLS  Do not use this form for proposals to drill or to re-enter an  6. If Indian, Allottee or Tribe Name                                                                                                                                                                                                                                                                                                                                                                                                                                                                                                                                                                                                                                                                                                                                                                                                                                                                                                                                                                                                                                                                                                                                                                                                                 |                                                       |        |                                       |                                                |                                              |                     |
|----------------------------------------------------------------------------------------------------------------------------------------------------------------------------------------------------------------------------------------------------------------------------------------------------------------------------------------------------------------------------------------------------------------------------------------------------------------------------------------------------------------------------------------------------------------------------------------------------------------------------------------------------------------------------------------------------------------------------------------------------------------------------------------------------------------------------------------------------------------------------------------------------------------------------------------------------------------------------------------------------------------------------------------------------------------------------------------------------------------------------------------------------------------------------------------------------------------------------------------------------------------------------------------------------------------------------------------------------------|-------------------------------------------------------|--------|---------------------------------------|------------------------------------------------|----------------------------------------------|---------------------|
| abandoned well. Use form 3160-3 (APD) for such proposals.                                                                                                                                                                                                                                                                                                                                                                                                                                                                                                                                                                                                                                                                                                                                                                                                                                                                                                                                                                                                                                                                                                                                                                                                                                                                                                |                                                       |        |                                       |                                                | o. If Indian, Another of Tibe Name           |                     |
| SUBMIT IN TRIPLICATE - Other instructions on page 2                                                                                                                                                                                                                                                                                                                                                                                                                                                                                                                                                                                                                                                                                                                                                                                                                                                                                                                                                                                                                                                                                                                                                                                                                                                                                                      |                                                       |        |                                       |                                                | 7. If Unit or CA/Agreement, Name and/or No.  |                     |
| Type of Well     ☐ Oil Well    ☐ Gas Well    ☐ Other: INJECTION                                                                                                                                                                                                                                                                                                                                                                                                                                                                                                                                                                                                                                                                                                                                                                                                                                                                                                                                                                                                                                                                                                                                                                                                                                                                                          |                                                       |        |                                       |                                                | 8. Well Name and No. DERRINGER FEDERAL SWD 1 |                     |
| Name of Operator     MEWBOURNE OIL COMPAN                                                                                                                                                                                                                                                                                                                                                                                                                                                                                                                                                                                                                                                                                                                                                                                                                                                                                                                                                                                                                                                                                                                                                                                                                                                                                                                | AN                                                    |        | 9. API Well No.<br>30-015-30828-00-S1 |                                                |                                              |                     |
| 3a. Address<br>P O BOX 5270<br>HOBBS, NM 88241                                                                                                                                                                                                                                                                                                                                                                                                                                                                                                                                                                                                                                                                                                                                                                                                                                                                                                                                                                                                                                                                                                                                                                                                                                                                                                           | 3b. Phone No. (include area code)<br>Ph: 575-393-5905 |        |                                       | 10. Field and Pool or Exploratory Area WILDCAT |                                              |                     |
| 4. Location of Well (Footage, Sec., T.                                                                                                                                                                                                                                                                                                                                                                                                                                                                                                                                                                                                                                                                                                                                                                                                                                                                                                                                                                                                                                                                                                                                                                                                                                                                                                                   | 11. County or Parish, State                           |        |                                       |                                                |                                              |                     |
| Sec 18 T20S R29E SESW 066                                                                                                                                                                                                                                                                                                                                                                                                                                                                                                                                                                                                                                                                                                                                                                                                                                                                                                                                                                                                                                                                                                                                                                                                                                                                                                                                | EDDY COUNTY, NM                                       |        |                                       |                                                |                                              |                     |
| 12. CHECK THE APPROPRIATE BOX(ES) TO INDICATE NATURE OF NOTICE, REPORT, OR OTHER DATA                                                                                                                                                                                                                                                                                                                                                                                                                                                                                                                                                                                                                                                                                                                                                                                                                                                                                                                                                                                                                                                                                                                                                                                                                                                                    |                                                       |        |                                       |                                                |                                              |                     |
| TYPE OF SUBMISSION                                                                                                                                                                                                                                                                                                                                                                                                                                                                                                                                                                                                                                                                                                                                                                                                                                                                                                                                                                                                                                                                                                                                                                                                                                                                                                                                       | TYPE OF ACTION                                        |        |                                       |                                                |                                              |                     |
| Notice of Intent                                                                                                                                                                                                                                                                                                                                                                                                                                                                                                                                                                                                                                                                                                                                                                                                                                                                                                                                                                                                                                                                                                                                                                                                                                                                                                                                         | ☐ Acidize                                             | ☐ Deep | en                                    | ☐ Production                                   | on (Start/Resume)                            | ☐ Water Shut-Off    |
|                                                                                                                                                                                                                                                                                                                                                                                                                                                                                                                                                                                                                                                                                                                                                                                                                                                                                                                                                                                                                                                                                                                                                                                                                                                                                                                                                          | ☐ Alter Casing                                        | 🗖 Hydr | aulic Fracturing                      | ☐ Reclama                                      | tion                                         | ■ Well Integrity    |
| ☐ Subsequent Report                                                                                                                                                                                                                                                                                                                                                                                                                                                                                                                                                                                                                                                                                                                                                                                                                                                                                                                                                                                                                                                                                                                                                                                                                                                                                                                                      | □ Casing Repair                                       | □ New  | Construction                          | ☐ Recomp                                       | lete                                         | Other               |
| ☐ Final Abandonment Notice                                                                                                                                                                                                                                                                                                                                                                                                                                                                                                                                                                                                                                                                                                                                                                                                                                                                                                                                                                                                                                                                                                                                                                                                                                                                                                                               | ☐ Change Plans                                        | 🗖 Plug | and Abandon                           | ☐ Tempora                                      | rily Abandon                                 | Workover Operations |
|                                                                                                                                                                                                                                                                                                                                                                                                                                                                                                                                                                                                                                                                                                                                                                                                                                                                                                                                                                                                                                                                                                                                                                                                                                                                                                                                                          | Convert to Injection                                  | Plug   | Back                                  | □ Water Disposal                               |                                              |                     |
| 13. Describe Proposed or Completed Operation: Clearly state all pertinent details, including estimated starting date of any proposed work and approximate duration thereof. If the proposal is to deepen directionally or recomplete horizontally, give subsurface locations and measured and true vertical depths of all pertinent markers and zones. Attach the Bond under which the work will be performed or provide the Bond No. on file with BLM/BIA. Required subsequent reports must be filed within 30 days following completion of the involved operations. If the operation results in a multiple completion or recompletion in a new interval, a Form 3160-4 must be filed once testing has been completed. Final Abandonment Notices must be filed only after all requirements, including reclamation, have been completed and the operator has determined that the site is ready for final inspection.  Mewbourne Oil Company has APPROVED Administrative Order SWD-1425 (dated July 3, 2013) to dispose of oil field produced water through open hole injection into the Devonian Formation. Injection occurs through 3 1/2" internally coated tubing (No tubing restriction specified). Mewbourne Oil Company requests to replace the existing 3 1/2" internally coated injection tubing with 4 1/2" internally coated injective tubing. |                                                       |        |                                       |                                                |                                              |                     |
| The above requested tubing string is easily fished (both internally and externally) inside 7"                                                                                                                                                                                                                                                                                                                                                                                                                                                                                                                                                                                                                                                                                                                                                                                                                                                                                                                                                                                                                                                                                                                                                                                                                                                            |                                                       |        |                                       |                                                |                                              |                     |
| casing with standard "off the shelf" fishing tools.  Maximum injection volume will not exceed 20,000 BWPD as stated in the original SWD application.                                                                                                                                                                                                                                                                                                                                                                                                                                                                                                                                                                                                                                                                                                                                                                                                                                                                                                                                                                                                                                                                                                                                                                                                     |                                                       |        |                                       |                                                |                                              | 1 3 2018            |
| Please see attached wellbore schematic.                                                                                                                                                                                                                                                                                                                                                                                                                                                                                                                                                                                                                                                                                                                                                                                                                                                                                                                                                                                                                                                                                                                                                                                                                                                                                                                  |                                                       |        |                                       |                                                | _                                            | ARTESIA O.C.D.      |
|                                                                                                                                                                                                                                                                                                                                                                                                                                                                                                                                                                                                                                                                                                                                                                                                                                                                                                                                                                                                                                                                                                                                                                                                                                                                                                                                                          |                                                       |        |                                       |                                                |                                              |                     |
| 14. I hereby certify that the foregoing is true and correct.  Electronic Submission #419783 verified by the BLM Well Information System  For MEWBOURNE OIL COMPANY, sent to the Carlsbad  Committed to AFMSS for processing by PRISCILLA PEREZ on 05/14/2018 (18PP1697SE)                                                                                                                                                                                                                                                                                                                                                                                                                                                                                                                                                                                                                                                                                                                                                                                                                                                                                                                                                                                                                                                                                |                                                       |        |                                       |                                                |                                              |                     |
| Name (Printed/Typed) SEAN PURYEAR                                                                                                                                                                                                                                                                                                                                                                                                                                                                                                                                                                                                                                                                                                                                                                                                                                                                                                                                                                                                                                                                                                                                                                                                                                                                                                                        |                                                       |        | Title DRILLII                         | NG ENGINE                                      | ER                                           |                     |
| Signature (Electronic                                                                                                                                                                                                                                                                                                                                                                                                                                                                                                                                                                                                                                                                                                                                                                                                                                                                                                                                                                                                                                                                                                                                                                                                                                                                                                                                    | Submission)                                           |        | Date 05/11/2                          | 018                                            |                                              |                     |
| Signature (Electronic Submission) Date 05/11/2018  THIS SPACE FOR FEDERAL OR STATE OFFICE USE                                                                                                                                                                                                                                                                                                                                                                                                                                                                                                                                                                                                                                                                                                                                                                                                                                                                                                                                                                                                                                                                                                                                                                                                                                                            |                                                       |        |                                       |                                                |                                              |                     |
| /s/ Jonathon Shepard                                                                                                                                                                                                                                                                                                                                                                                                                                                                                                                                                                                                                                                                                                                                                                                                                                                                                                                                                                                                                                                                                                                                                                                                                                                                                                                                     |                                                       |        |                                       |                                                |                                              | 11 /1 /100          |
|                                                                                                                                                                                                                                                                                                                                                                                                                                                                                                                                                                                                                                                                                                                                                                                                                                                                                                                                                                                                                                                                                                                                                                                                                                                                                                                                                          |                                                       |        | Title PE                              | <del></del>                                    |                                              | Date 118            |
| Conditions of approval, if any, are attached. Approval of this notice does not warrant or certify that the applicant holds legal or equitable title to those rights in the subject lease which would entitle the applicant to conduct operations thereon.                                                                                                                                                                                                                                                                                                                                                                                                                                                                                                                                                                                                                                                                                                                                                                                                                                                                                                                                                                                                                                                                                                |                                                       |        | Office C                              | ર્જે                                           |                                              |                     |