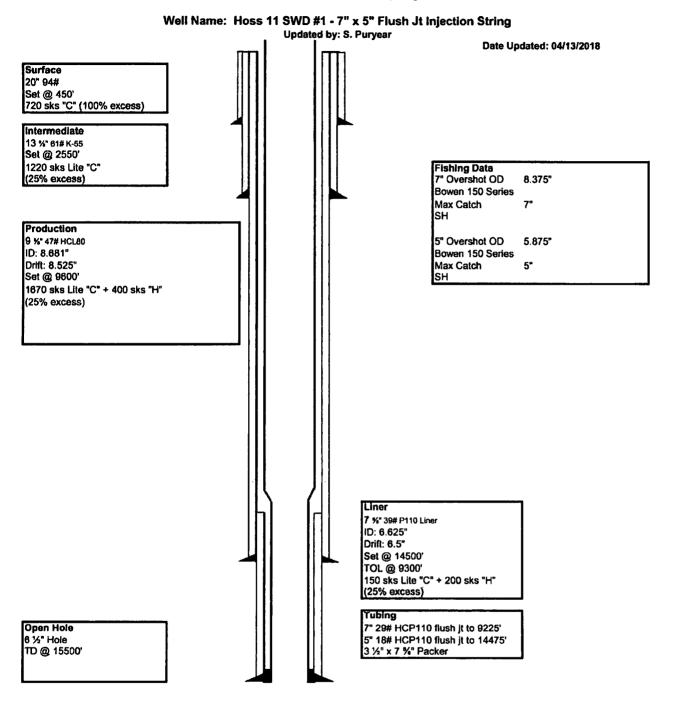

| Office Office                                                                                                                                                                                                                                                                       | State of New Mexico                                                                 | ONIGEDIA        | A 97* 1 + 2 + 2                   | Fo                      | rm C-103      |
|-------------------------------------------------------------------------------------------------------------------------------------------------------------------------------------------------------------------------------------------------------------------------------------|-------------------------------------------------------------------------------------|-----------------|-----------------------------------|-------------------------|---------------|
| <u>District I</u> – (575) 393-6161                                                                                                                                                                                                                                                  | State of New Mexico<br>Energy, Minerals and Natural Res                             | CIA DISTRI      | WELL API                          | Revised                 | July 18, 2013 |
| 1625 N. French Dr., Hobbs, NM 88240                                                                                                                                                                                                                                                 | ARIE                                                                                | SIA DISTRIC     | WELL API                          | NO.                     |               |
| <u>District II</u> – (575) 748-1283<br>811 S. First St., Artesia, NM 88210                                                                                                                                                                                                          | OIL CONSERVATION DINK                                                               | RION MOIS       | 5 1-3: 7                          | O                       |               |
| District III - (505) 334-6178                                                                                                                                                                                                                                                       |                                                                                     |                 | 5. Indicate 1                     | ype of Lease<br>E FEE   | $\square$     |
| 1000 Rio Brazos Rd., Aztec, NM 87410<br>District IV - (505) 476-3460                                                                                                                                                                                                                | Santa Fe, NM 87505                                                                  |                 |                                   | & Gas Lease No.         | Δ             |
| 1220 S. St. Francis Dr., Santa Fe, NM                                                                                                                                                                                                                                               | RE                                                                                  | CEIAED          | o. State On                       | be Gas Lease No.        |               |
| 87505                                                                                                                                                                                                                                                                               |                                                                                     |                 |                                   |                         |               |
|                                                                                                                                                                                                                                                                                     | ICES AND REPORTS ON WELLS                                                           | ( TO .          |                                   | me or Unit Agreem       | ent Name      |
|                                                                                                                                                                                                                                                                                     | SALS TO DRILL OR TO DEEPEN OR PLUG BACK<br>CATION FOR PERMIT" (FORM C-101) FOR SUCH |                 | Hoss 11 SW                        |                         |               |
| PROPOSALS.)                                                                                                                                                                                                                                                                         | ·                                                                                   |                 | 8. Well Nur                       | nber                    |               |
| 1. Type of Well: Oil Well                                                                                                                                                                                                                                                           | Gas Well Other SWD                                                                  |                 | <u>1</u>                          |                         |               |
| 2. Name of Operator                                                                                                                                                                                                                                                                 |                                                                                     | 9. OGRID Number |                                   |                         |               |
| Mewbourne Oil Company 3. Address of Operator                                                                                                                                                                                                                                        |                                                                                     |                 | 14744<br>10. Pool name or Wildcat |                         |               |
| PO Box 5270, Hobbs, NM 88241                                                                                                                                                                                                                                                        |                                                                                     | SWD/Devonian    |                                   |                         |               |
| · ·                                                                                                                                                                                                                                                                                 |                                                                                     |                 | 3 W D/Devoi                       |                         |               |
| 4. Well Location                                                                                                                                                                                                                                                                    |                                                                                     |                 |                                   |                         |               |
| Unit LetterA:                                                                                                                                                                                                                                                                       | <del></del>                                                                         | line and        |                                   |                         | Eastline      |
| Section 11                                                                                                                                                                                                                                                                          | Township 25S Range                                                                  |                 | NMPM                              | I Eddy Cou              | inty          |
|                                                                                                                                                                                                                                                                                     | 11. Elevation (Show whether DR, RKB, R                                              | RT, GR, etc.)   |                                   |                         |               |
|                                                                                                                                                                                                                                                                                     | 2951' GL                                                                            |                 |                                   |                         |               |
|                                                                                                                                                                                                                                                                                     |                                                                                     |                 |                                   |                         |               |
| 12. Check A                                                                                                                                                                                                                                                                         | Appropriate Box to Indicate Nature of                                               | of Notice, I    | Report or O                       | ther Data               |               |
| NOTICE OF IN                                                                                                                                                                                                                                                                        | TENTION TO:                                                                         | CLID            | SEOLIENT                          | DEDODT OF               |               |
| NOTICE OF IN                                                                                                                                                                                                                                                                        | i                                                                                   |                 |                                   | REPORT OF:              |               |
| PERFORM REMEDIAL WORK                                                                                                                                                                                                                                                               |                                                                                     | EDIAL WORK      |                                   | ☐ ALTERING (<br>☐ PANDA | ASING []      |
| TEMPORARILY ABANDON DULL OR ALTER CASING                                                                                                                                                                                                                                            |                                                                                     | NG/CEMENT       | LING OPNS.                        | □ PANDA                 | , LJ          |
| DOWNHOLE COMMINGLE                                                                                                                                                                                                                                                                  | MOLTIFLE COMPL   CASIN                                                              | 4G/CEIVIEIVI    | JOB                               |                         |               |
| CLOSED-LOOP SYSTEM                                                                                                                                                                                                                                                                  |                                                                                     |                 |                                   |                         |               |
| OTHER:                                                                                                                                                                                                                                                                              | ☐ OTHE                                                                              | R:              |                                   |                         |               |
|                                                                                                                                                                                                                                                                                     | leted operations. (Clearly state all pertinent                                      |                 | give pertiner                     | t dates, including e    | stimated date |
|                                                                                                                                                                                                                                                                                     | ork). SEE RULE 19.15.7.14 NMAC. For N                                               |                 |                                   |                         |               |
| proposed completion or rec                                                                                                                                                                                                                                                          | ompletion.                                                                          |                 |                                   |                         |               |
|                                                                                                                                                                                                                                                                                     |                                                                                     |                 |                                   |                         |               |
|                                                                                                                                                                                                                                                                                     | ROVED Administrative Order SWD-1722 to                                              |                 |                                   |                         |               |
| coated 5 ½" x 5" tapered tubing string (5" tubing within 7 5/8" casing liner). Mewbourne Oil Company requests to replace the upper 5 ½" portion of the injection string (Surface to 9225') with 7" internally coated tubing. The 7" tubing will remain inside of the 9 5/8" casing. |                                                                                     |                 |                                   |                         |               |
|                                                                                                                                                                                                                                                                                     |                                                                                     | g. The 7" tub   | ing will rema                     | in inside of the 9 3/   | 8" casing.    |
| Please see attached proposed wellbo                                                                                                                                                                                                                                                 | re schematic.                                                                       |                 |                                   |                         |               |
|                                                                                                                                                                                                                                                                                     |                                                                                     |                 |                                   |                         |               |
|                                                                                                                                                                                                                                                                                     |                                                                                     |                 |                                   |                         |               |
|                                                                                                                                                                                                                                                                                     |                                                                                     |                 |                                   |                         |               |
|                                                                                                                                                                                                                                                                                     |                                                                                     |                 |                                   |                         |               |
|                                                                                                                                                                                                                                                                                     |                                                                                     |                 |                                   |                         |               |
|                                                                                                                                                                                                                                                                                     |                                                                                     |                 |                                   |                         |               |
|                                                                                                                                                                                                                                                                                     |                                                                                     |                 |                                   |                         |               |
|                                                                                                                                                                                                                                                                                     |                                                                                     |                 |                                   |                         |               |
| ·                                                                                                                                                                                                                                                                                   |                                                                                     |                 | <del></del> -                     |                         |               |
| Spud Date:                                                                                                                                                                                                                                                                          | Rig Release Date:                                                                   |                 |                                   |                         |               |
| Space Date.                                                                                                                                                                                                                                                                         | Idg Rolouso Buto.                                                                   |                 |                                   |                         |               |
|                                                                                                                                                                                                                                                                                     | ·                                                                                   |                 |                                   |                         |               |
| I hereby cortify that the information                                                                                                                                                                                                                                               | above is true and complete to the best of m                                         | v knowledge     | and balief                        |                         |               |
| Thereby certify that the information                                                                                                                                                                                                                                                | above is true and complete to the best of m                                         | iy kilowicuge   | and bener.                        |                         |               |
| × 0                                                                                                                                                                                                                                                                                 |                                                                                     |                 |                                   |                         |               |
| SIGNATURE Same way                                                                                                                                                                                                                                                                  | TITLE Enginee                                                                       | er              | D.                                | ATE 04/13/20:           | 18            |
|                                                                                                                                                                                                                                                                                     |                                                                                     |                 |                                   |                         |               |
| Type or print nameSean Pury                                                                                                                                                                                                                                                         | ear E-mail address: spur                                                            | year@mewb       | ourne.com P.                      | HONE: _(575) 393        | -5905_        |
| For State Use Only                                                                                                                                                                                                                                                                  |                                                                                     |                 |                                   | <u> </u>                | <del>-</del>  |
|                                                                                                                                                                                                                                                                                     |                                                                                     | <b>7</b> /      |                                   |                         | - 10          |
| APPROVED BY: Jaymond                                                                                                                                                                                                                                                                | Hoday TITLE Greolog                                                                 | 915+,           |                                   | DATE 6-14               | 1-10-         |
| Conditions of Approval (ff any):                                                                                                                                                                                                                                                    | V                                                                                   |                 |                                   |                         |               |