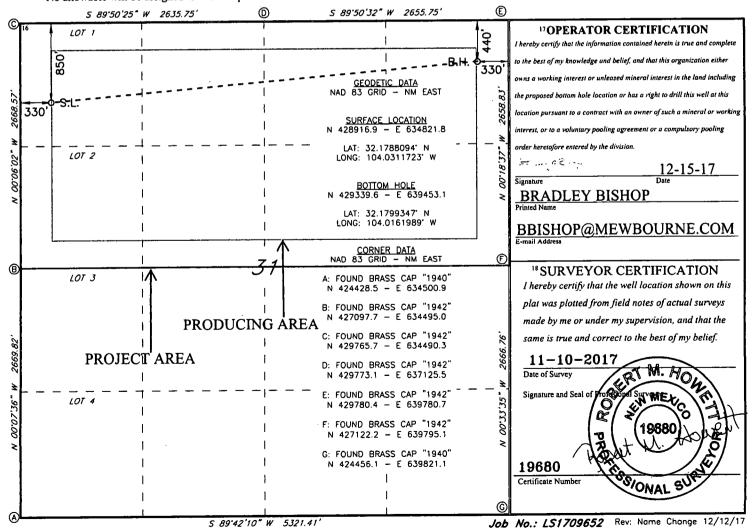

☐ AMENDED REPORT

WELL LOCATION AND ACREAGE DEDICATION PLAT

| 30-015-45069          | <sup>2</sup> Pool Code<br>98220 | PURPLE SAGE WOLFCAMP GAS     |                      |  |
|-----------------------|---------------------------------|------------------------------|----------------------|--|
| 4Property Code 321618 |                                 | operty Name  2DA FEDERAL COM | 6 Well Number<br>2H  |  |
| 70GRID NO.<br>14744   |                                 | perator Name E OIL COMPANY   | 9 Elevation<br>2912' |  |

<sup>10</sup> Surface Location

| П                                                 | 12 Dedicated Acres | 13 Joint | or Infill 14 ( | Consolidation | Code 15 ( | Order No.     |                  |               |                |        |
|---------------------------------------------------|--------------------|----------|----------------|---------------|-----------|---------------|------------------|---------------|----------------|--------|
|                                                   | A                  | 31       | 24S            | 29E           |           | 440           | NORTH            | 330           | EAST           | EDDY   |
| Γ                                                 | UL or lot no.      | Section  | Township       | Range         | Lot Idn   | Feet from the | North/South line | Feet from the | East/West line | County |
| 11 Bottom Hole Location If Different From Surface |                    |          |                |               |           |               |                  |               |                |        |
|                                                   | 1                  | 31       | 24S            | 29E           |           | 850           | NORTH            | 330           | WEST           | EDDY   |
|                                                   | UL or lot no.      | Section  | Township       | Range         | Lot Idn   | Feet from the | North/South line | Feet From the | East/West line | County |