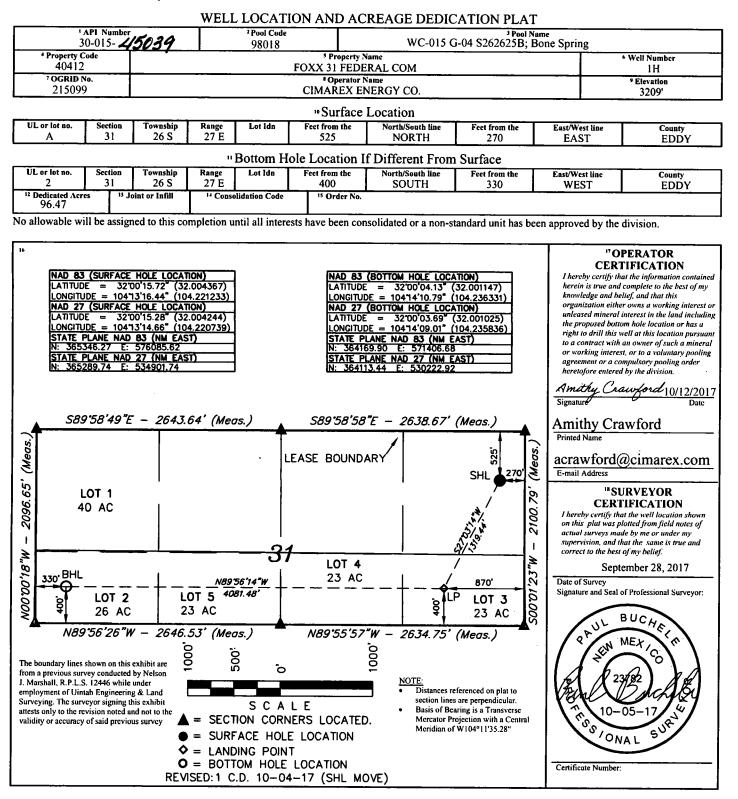

Form C-102 Revised August 1, 2011 Submit one copy to appropriate **District Office** 

AMENDED REPORT

Rm 6-28-18

## Operator Name: CIMAREX ENERGY COMPANY

## Well Name: FOXX 31 FEDERAL COM

## Well Number: 1H

|                   | NS-Foot | NS Indicator | EW-Foot | EW Indicator | Twsp | Range | Section | Aliquot/Lot/Tract   | Latitude      | Longitude           | County   | State             | Meridian          | Lease Type | Lease Number   | Elevation     | QIM       | TVD      |
|-------------------|---------|--------------|---------|--------------|------|-------|---------|---------------------|---------------|---------------------|----------|-------------------|-------------------|------------|----------------|---------------|-----------|----------|
| EXIT<br>Leg<br>#1 | 400     | FSL          | 993     | FWL          | 26S  | 27E   |         | Aliquot<br>SWS<br>W | 32.00114<br>4 | -<br>104.2332<br>36 | EDD<br>Y |                   | NEW<br>MEXI<br>CO | L          | NMNM<br>117549 |               | 110<br>00 | 724<br>9 |
| BHL<br>Leg<br>#1  | 400     | FSL          | 330     | FWL          | 26S  | 27E   | 31      | Aliquot<br>SWS<br>W | 32.00114<br>7 | -<br>104.2363<br>31 | EDD<br>Y | NEW<br>MEXI<br>CO | NEW<br>MEXI<br>CO | F          | NMNM<br>117116 | -<br>404<br>1 | 119<br>59 | 725<br>0 |