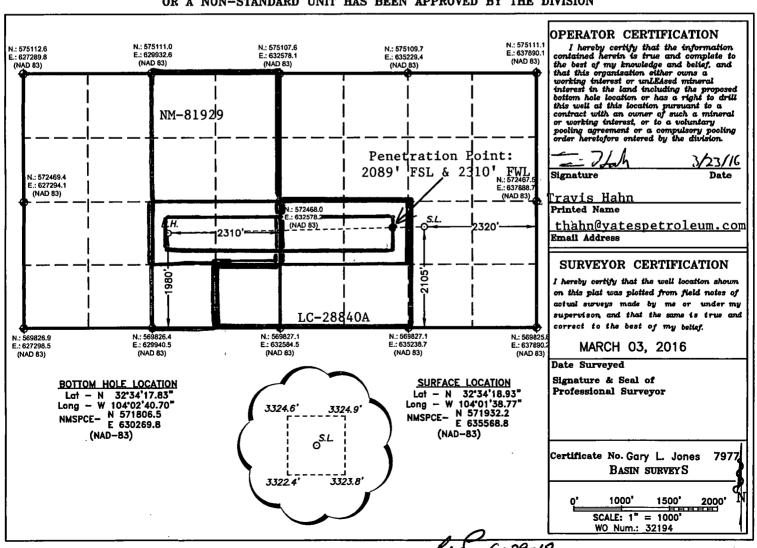

## WELL LOCATION AND ACREAGE DEDICATION PLAT

| 30 -015 -450  | Pool Code 27470 | Creff Pool Name Russell; Bone Spring |           |
|---------------|-----------------|--------------------------------------|-----------|
| Property Code | Prop            | Well Number                          |           |
| 12917         | ZIA AHZ F       | <b>4</b> H                           |           |
| OGRID No.     | Oper            | rator Name                           | Elevation |
| 25515         | YATES PETROLI   | EUM CORPORATION                      | 3325      |

#### Surface Location

| UL or lot No. | Section | Township | Range | Lot Idn | Feet from the | North/NORTH LINE | Feet from the | East/West line | County |
|---------------|---------|----------|-------|---------|---------------|------------------|---------------|----------------|--------|
| J             | 13      | 20 S     | 29 E  |         | 2105          | SOUTH            | 2320          | EAST           | EDDY   |

### Bottom Hole Location If Different From Surface

| UL or lot No.                                                | Section  | Township | Range | Lot Idn | Feet from the | North/NORTH LINE | Feet from the | East/West line | County |
|--------------------------------------------------------------|----------|----------|-------|---------|---------------|------------------|---------------|----------------|--------|
| J                                                            | 14       | 20 S     | 29 E  |         | 1980          | SOUTH            | 2310          | EAST           | EDDY   |
| Dedicated Acres Joint or Infill Consolidation Code Order No. |          |          |       |         |               |                  |               |                |        |
| 160                                                          | <u> </u> |          |       |         |               |                  |               |                |        |

## NO ALLOWABLE WILL BE ASSIGNED TO THIS COMPLETION UNTIL ALL INTERESTS HAVE BEEN CONSOLIDATED OR A NON-STANDARD UNIT HAS BEEN APPROVED BY THE DIVISION

Ru 6-29-18

PERSONAL OF LAND MIGHT PERSONAL CONTINUES