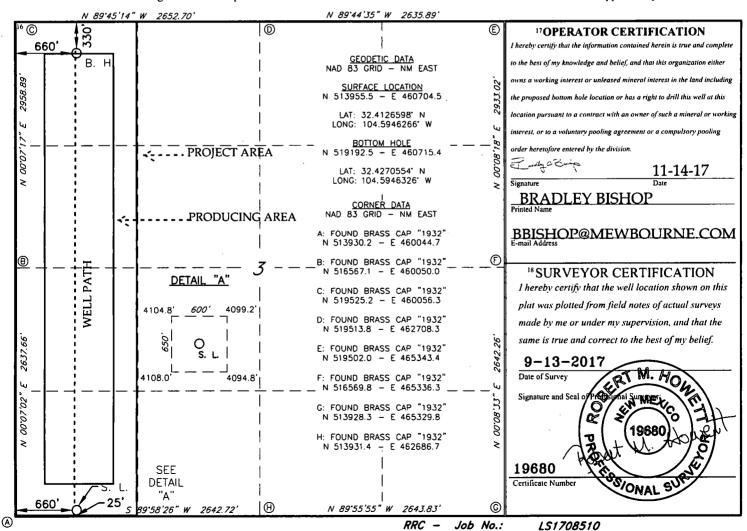

☐ AMENDED REPORT

WELL LOCATION AND ACREAGE DEDICATION PLAT

| 3                   | 30-015-45066       | 98 284 | WC 015 Go3 222 WILDCAT YESO       |                          |  |
|---------------------|--------------------|--------|-----------------------------------|--------------------------|--|
| <sup>4</sup> Proper | nty Code<br>216 15 |        | Property Name PEDERAL UNIT 3 Y1MD | 6 Well Number 1 H        |  |
|                     | 744                |        | Operator Name IE OIL COMPANY      | 9 Elevation <b>4103'</b> |  |

<sup>10</sup> Surface Location

|                    |          |              |               |           | Surface.      | Location         |                 |                |        |
|--------------------|----------|--------------|---------------|-----------|---------------|------------------|-----------------|----------------|--------|
| UL or lot no.      | Section  | Township     | Range         | Lot Idn   | Feet from the | North/South line | Feet From the . | East/West line | County |
| M                  | 3        | 22S          | 23E           |           | 25            | SOUTH            | 660             | WEST           | EDDY   |
| <u> </u>           |          | -            | 11 ]          | Bottom H  | lole Location | If Different Fro | om Surface      |                | -      |
| UL or lot no.      | Section  | Township     | Range         | Lot Idn   | Feet from the | North/South line | Feet from the   | East/West line | County |
| D 4                | 3        | 22S          | 23E           |           | 330           | NORTH            | 660             | WEST           | EDDY   |
| 12 Dedicated Acres | 13 Joint | or Infill 14 | Consolidation | Code 15 ( | Order No.     |                  |                 |                |        |
| 169.58             |          |              |               |           |               |                  |                 |                |        |