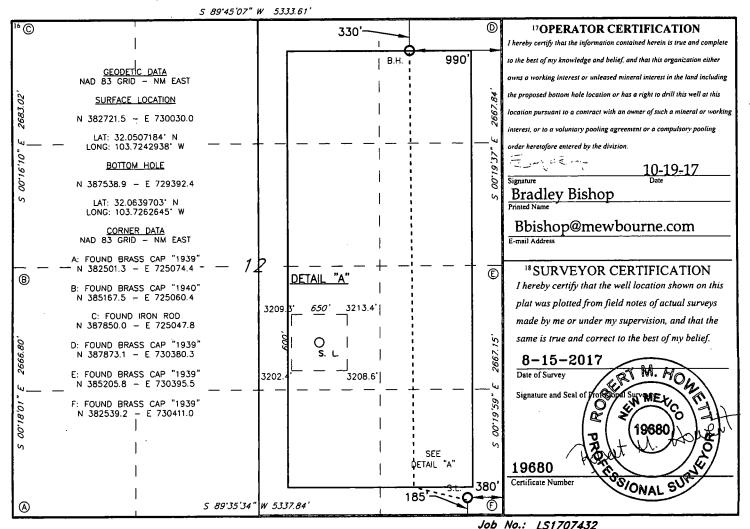

Form C-102 JUN 27 2000 Dimit one copy to appropriate Revised August 1, 2011

RECEIVED \_ AMENDED REPORT

WELL LOCATION AND ACREAGE DEDICATION PLAT

| 1 API Number                    | <sup>2</sup> Pool Code | <sup>3</sup> Pool Name PURPLE SAGE WOLFCAMP |                                 |  |
|---------------------------------|------------------------|---------------------------------------------|---------------------------------|--|
| 30-015-45071                    | 98220                  |                                             |                                 |  |
| 4Property Code<br>32/6/9        | 5 Pr                   | operty Name W1PA FEDERAL COM                | 6 Well Number <b>2H</b>         |  |
| <sup>7</sup> OGRID NO.<br>14744 |                        | perator Name E OIL COMPANY                  | <sup>9</sup> Elevation<br>3209' |  |

¹º Surface Location Feet from the North/South line Feet From the East/West line County UL or lot no. Section Township Range Lot Idn SOUTH 380 **EAST EDDY** 185 P **26S** 31E 12 Bottom Hole Location If Different From Surface East/West line Range Lot Idn Feet from the North/South line Feet from the County UL or lot no. Section Township 990 **EDDY** 330 NORTH EAST **26**S 31E 13 Joint or Infill 15 Order No. 12 Dedicated Acres 14 Consolidation Code 320