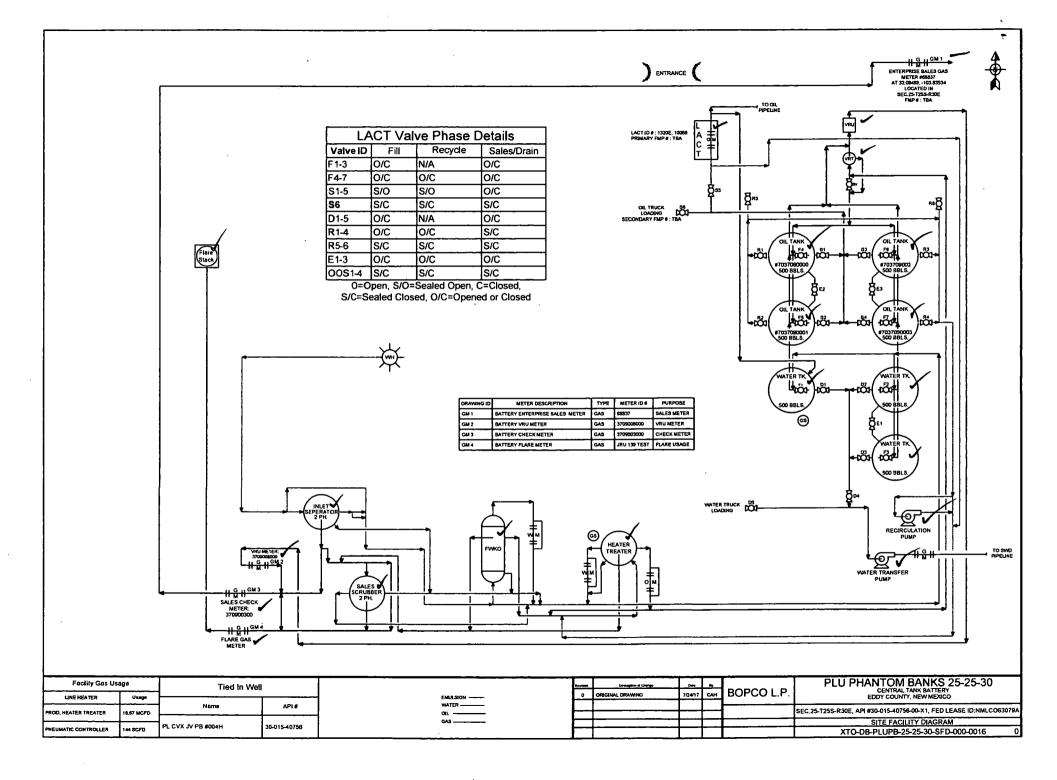

abandoned well. Use form 3160-3 (APD) for such proposals.

SUBMIT IN TRIPLICATE - Other instructions on page 2

6. If Indian, Allottee or Tribe Name

8. Well Name and No. POKER LAKE CVX JV PB 4H

| ☑ Oil Well ☐ Gas Well ☐ Other                                                                                                                                                                                                                                                                                                                                                                                                                                                                                                                                                                                                                                                                                                                                                                                                                                                                                        |                                                               | PORER LAKE C               | /A JV FD 4FI                                             |                                       |  |
|----------------------------------------------------------------------------------------------------------------------------------------------------------------------------------------------------------------------------------------------------------------------------------------------------------------------------------------------------------------------------------------------------------------------------------------------------------------------------------------------------------------------------------------------------------------------------------------------------------------------------------------------------------------------------------------------------------------------------------------------------------------------------------------------------------------------------------------------------------------------------------------------------------------------|---------------------------------------------------------------|----------------------------|----------------------------------------------------------|---------------------------------------|--|
| Name of Operator     BOPCO LP                                                                                                                                                                                                                                                                                                                                                                                                                                                                                                                                                                                                                                                                                                                                                                                                                                                                                        | Contact: TRACIE J CHERRY  E-Mail: tracie_cherry@xtoenergy.com |                            | 9. API Well No.<br>30-015-40756-0                        | 9. API Well No.<br>30-015-40756-00-S1 |  |
| 3a. Address 6401 HOLIDAY HILL RD BLDG 5 SUITE 200 MIDLAND, TX 79707  3b. Phone No. (include area code) Ph: 432-221-7379                                                                                                                                                                                                                                                                                                                                                                                                                                                                                                                                                                                                                                                                                                                                                                                              |                                                               |                            | 10. Field and Pool or Exploratory Area WC G-05 S26 30010 |                                       |  |
| 4. Location of Well (Footage, Sec., 7                                                                                                                                                                                                                                                                                                                                                                                                                                                                                                                                                                                                                                                                                                                                                                                                                                                                                | ., R., M., or Survey Description)                             |                            | 11. County or Parish,                                    | State                                 |  |
| Sec 25 T25S R30E SESW 150FSL 2280FWL 32.094179 N Lat, 103.835506 W Lon                                                                                                                                                                                                                                                                                                                                                                                                                                                                                                                                                                                                                                                                                                                                                                                                                                               |                                                               | EDDY COUNT                 | EDDY COUNTY, NM                                          |                                       |  |
| 12. CHECK THE APPROPRIATE BOX(ES) TO INDICATE NATURE OF NOTICE, REPORT, OR OTHER DATA                                                                                                                                                                                                                                                                                                                                                                                                                                                                                                                                                                                                                                                                                                                                                                                                                                |                                                               |                            |                                                          |                                       |  |
| TYPE OF SUBMISSION                                                                                                                                                                                                                                                                                                                                                                                                                                                                                                                                                                                                                                                                                                                                                                                                                                                                                                   | TYPE OF ACTION                                                |                            |                                                          |                                       |  |
| □ Notice of Intent                                                                                                                                                                                                                                                                                                                                                                                                                                                                                                                                                                                                                                                                                                                                                                                                                                                                                                   | ☐ Acidize                                                     | □ Deepen                   | ☐ Production (Start/Resume)                              | ■ Water Shut-Off                      |  |
| _                                                                                                                                                                                                                                                                                                                                                                                                                                                                                                                                                                                                                                                                                                                                                                                                                                                                                                                    | ☐ Alter Casing                                                | ☐ Hydraulic Fracturing     | ☐ Reclamation                                            | ■ Well Integrity                      |  |
| Subsequent Report                                                                                                                                                                                                                                                                                                                                                                                                                                                                                                                                                                                                                                                                                                                                                                                                                                                                                                    | ☐ Casing Repair                                               | ■ New Construction         | ☐ Recomplete                                             | ☑ Other<br>Site Facility Diagra       |  |
| ☐ Final Abandonment Notice                                                                                                                                                                                                                                                                                                                                                                                                                                                                                                                                                                                                                                                                                                                                                                                                                                                                                           | Change Plans                                                  | ☐ Plug and Abandon         | ☐ Temporarily Abandon                                    | m/Security Plan                       |  |
|                                                                                                                                                                                                                                                                                                                                                                                                                                                                                                                                                                                                                                                                                                                                                                                                                                                                                                                      | Convert to Injection                                          | ☐ Plug Back                | ☐ Water Disposal                                         |                                       |  |
| 13. Describe Proposed or Completed Operation: Clearly state all pertinent details, including estimated starting date of any proposed work and approximate duration thereof. If the proposal is to deepen directionally or recomplete horizontally, give subsurface locations and measured and true vertical depths of all pertinent markers and zones. Attach the Bond under which the work will be performed or provide the Bond No. on file with BLM/BIA. Required subsequent reports must be filed within 30 days following completion of the involved operations. If the operation results in a multiple completion or recompletion in a new interval, a Form 3160-4 must be filed once testing has been completed. Final Abandonment Notices must be filed only after all requirements, including reclamation, have been completed and the operator has determined that the site is ready for final inspection. |                                                               |                            |                                                          |                                       |  |
| BOPCO, LP respectfully submits this site facility diagram.                                                                                                                                                                                                                                                                                                                                                                                                                                                                                                                                                                                                                                                                                                                                                                                                                                                           |                                                               |                            |                                                          |                                       |  |
| Wells associated at the PLU Phantom Banks 25 25 30 Battery: Poker Lake CVX JV PB 004H / 30-015-40756  LACT #1320E, 10068 will be the designated FMP for oil at this facility                                                                                                                                                                                                                                                                                                                                                                                                                                                                                                                                                                                                                                                                                                                                         |                                                               |                            |                                                          |                                       |  |
| Gas Sales meter #68837 will be the designated FMP for gas at this facility  JUN 2 1 2018                                                                                                                                                                                                                                                                                                                                                                                                                                                                                                                                                                                                                                                                                                                                                                                                                             |                                                               |                            |                                                          |                                       |  |
| **Filing replaces sundry EC #422197. Incorrect facility number (FAC RR19) assigned to battery.  BUREAU OF LAND MANAGEMENT CARLSBAD FIELD OFFICE                                                                                                                                                                                                                                                                                                                                                                                                                                                                                                                                                                                                                                                                                                                                                                      |                                                               |                            |                                                          |                                       |  |
| NIM OIL CONSERVATION                                                                                                                                                                                                                                                                                                                                                                                                                                                                                                                                                                                                                                                                                                                                                                                                                                                                                                 |                                                               |                            |                                                          |                                       |  |
| 14. I hereby certify that the foregoing is true and correct.  Electronic Submission #424719 verified by the BLM Well Information System  For BOPCO LP, sent to the Carlsbad  Committed to AFMSS for processing by DEBORAH MCKINNEY on 06/21/2018 (18DLM0386SE)  JUN 2 7 2018                                                                                                                                                                                                                                                                                                                                                                                                                                                                                                                                                                                                                                         |                                                               |                            |                                                          |                                       |  |
| Name (Printed/Typed) TRACIE                                                                                                                                                                                                                                                                                                                                                                                                                                                                                                                                                                                                                                                                                                                                                                                                                                                                                          | J CHERRY                                                      | Title REGULA               | ATORY ANALYST                                            |                                       |  |
| Signature (Electronic                                                                                                                                                                                                                                                                                                                                                                                                                                                                                                                                                                                                                                                                                                                                                                                                                                                                                                | Submission)                                                   | Date 06/20/20              | 018                                                      | RECEIVED                              |  |
| THIS SPACE FOR FEDERAL OR STATE OFFICE USE                                                                                                                                                                                                                                                                                                                                                                                                                                                                                                                                                                                                                                                                                                                                                                                                                                                                           |                                                               |                            |                                                          |                                       |  |
| Approved By                                                                                                                                                                                                                                                                                                                                                                                                                                                                                                                                                                                                                                                                                                                                                                                                                                                                                                          |                                                               | Title                      |                                                          | Date                                  |  |
| Conditions of approval, if any, are attach certify that the applicant holds legal or ec which would entitle the applicant to cond                                                                                                                                                                                                                                                                                                                                                                                                                                                                                                                                                                                                                                                                                                                                                                                    | uitable title to those rights in the subjec                   | ortant or ext lease Office |                                                          |                                       |  |
| Title 18 U.S.C. Section 1001 and Title 43 U.S.C. Section 1212, make it a crime for any person knowingly and willfully to make to any department or agency of the United States any false, fictitious or fraudulent statements or representations as to any matter within its jurisdiction.                                                                                                                                                                                                                                                                                                                                                                                                                                                                                                                                                                                                                           |                                                               |                            |                                                          |                                       |  |
| (Instructions on page 2) ** BLM REVISED ** BLM REVISED ** BLM REVISED ** BLM REVISED **                                                                                                                                                                                                                                                                                                                                                                                                                                                                                                                                                                                                                                                                                                                                                                                                                              |                                                               |                            |                                                          |                                       |  |