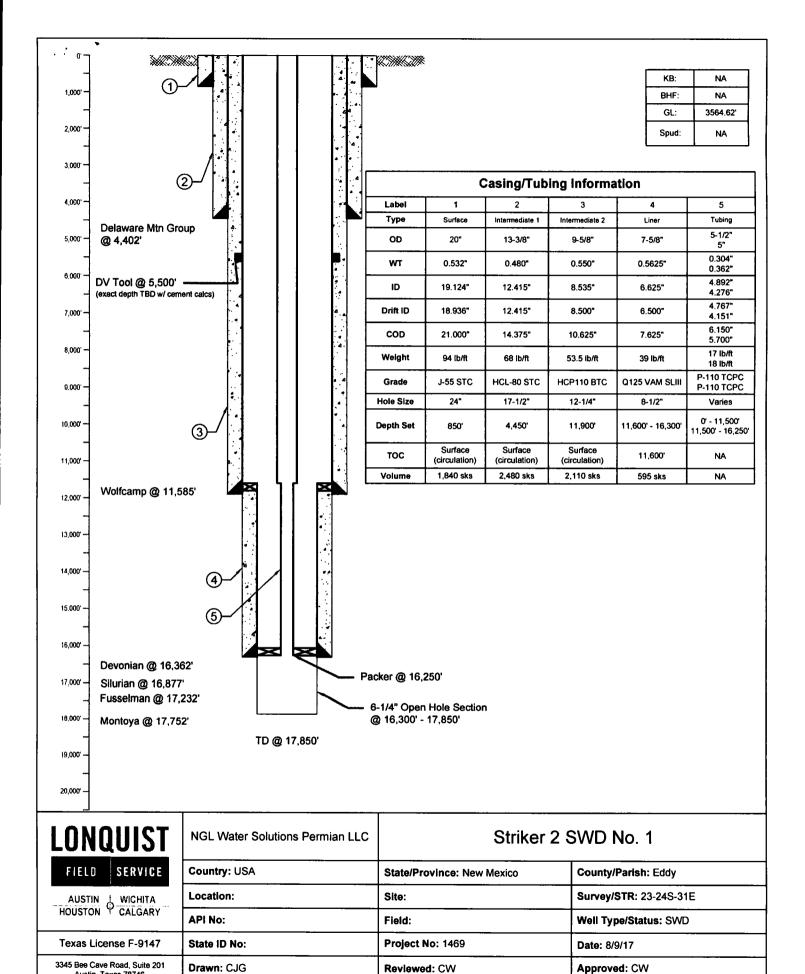

| Submit 1 Copy To Appropriate District                                                                                                                                                                                                                  | State of N                             | ew Mex                        | cico                     |                              | Form C-103                 |
|--------------------------------------------------------------------------------------------------------------------------------------------------------------------------------------------------------------------------------------------------------|----------------------------------------|-------------------------------|--------------------------|------------------------------|----------------------------|
| Office                                                                                                                                                                                                                                                 | Energy, Minerals and Natural Resources |                               |                          | WELL ADINO                   | Revised July 18, 2013      |
| 1625 N. French Dr., Hobbs, NM 88240                                                                                                                                                                                                                    |                                        |                               |                          | WELL API NO.<br>30-015-44416 |                            |
| <u>District II</u> - (575) 748-1283<br>811 S. First St., Artesia, NM 88210                                                                                                                                                                             | OIL CONSERVATION DIVISION              |                               |                          | 5. Indicate Type of Lease    |                            |
| <u>District III</u> – (505) 334-6178<br>1000 Rio Brazos Rd., Aztec, NM 87410                                                                                                                                                                           | 1220 South St. Francis Dr.             |                               |                          | STATE FEE                    |                            |
| District IV - (505) 476-3460                                                                                                                                                                                                                           | Santa Fe, NM 87505                     |                               |                          | 6. State Oil & Gas Lease No. |                            |
| 1220 S. St. Francis Dr., Santa Fe, NM<br>87505                                                                                                                                                                                                         |                                        |                               |                          |                              |                            |
| SUNDRY NOTICES AND REPORTS ON WELLS 7. Le                                                                                                                                                                                                              |                                        |                               |                          |                              | nit Agreement Name         |
| (DO NOT USE THIS FORM FOR PROPOSALS TO DRILL OR TO DEEPEN OR PLUG BACK TO A DIFFERENT RESERVOIR. USE "APPLICATION FOR PERMIT" (FORM C-101) FOR SUCH                                                                                                    |                                        |                               |                          | STRIKER 2 SWD                |                            |
| PROPOSALS.)  1. Type of Well: Oil Well Gas Well Other SWE OIL CONSERVATION <sup>8</sup> . Well Number 1                                                                                                                                                |                                        |                               |                          |                              |                            |
| ADTREIA NICTRIA                                                                                                                                                                                                                                        |                                        |                               |                          |                              |                            |
| 2. Name of Operator                                                                                                                                                                                                                                    |                                        |                               | SIA DISTRICT             | 9. OGRID Number<br>372338    |                            |
| NGL WATER SOLUTIONS PERMIAN, LLC  3. Address of Operator  JUN                                                                                                                                                                                          |                                        | <del>  2 8   2018      </del> | 10. Pool name or Wildcat |                              |                            |
| 15.09 W WALL ST, STE 306 // MIDLAND, TX 79701                                                                                                                                                                                                          |                                        |                               | 5                        | SWD; SILURIAN-DEVONIAN       |                            |
| 4. Well Location RECEIVED                                                                                                                                                                                                                              |                                        |                               |                          |                              |                            |
| Unit Letter D :                                                                                                                                                                                                                                        | 1,025 feet from the                    |                               | H line and               | 440 feet from                | the WEST line              |
| Section 23                                                                                                                                                                                                                                             | Township 24                            |                               | Range 31E                | NMPM                         | County EDDY                |
| Scotlon 23                                                                                                                                                                                                                                             | 11. Elevation (Show whe                |                               |                          |                              |                            |
|                                                                                                                                                                                                                                                        | 3,565' GL                              |                               |                          | <u></u>                      |                            |
|                                                                                                                                                                                                                                                        |                                        |                               |                          |                              |                            |
| 12. Check Appropriate Box to Indicate Nature of Notice, Report or Other Data                                                                                                                                                                           |                                        |                               |                          |                              |                            |
| NOTICE OF I                                                                                                                                                                                                                                            | NITENTION TO                           |                               | l cus                    | DOEOLIENT DED                | OPT OF:                    |
| NOTICE OF INTENTION TO: SUB-                                                                                                                                                                                                                           |                                        |                               |                          | BSEQUENT REPORT OF:  RK      |                            |
| TEMPORARILY ABANDON                                                                                                                                                                                                                                    |                                        |                               |                          | RILLING OPNS. P AND A        |                            |
| PULL OR ALTER CASING                                                                                                                                                                                                                                   | MULTIPLE COMPL CASING/CEMENT JOB       |                               |                          |                              |                            |
| DOWNHOLE COMMINGLE                                                                                                                                                                                                                                     |                                        | _                             |                          |                              |                            |
| CLOSED-LOOP SYSTEM                                                                                                                                                                                                                                     | ]                                      | _                             |                          |                              |                            |
| OTHER:                                                                                                                                                                                                                                                 | ulated anomations (Classic             | atata all e                   | OTHER:                   | nd give pertinent dates      | including estimated date   |
| 13. Describe proposed or completed operations. (Clearly state all pertinent details, and give pertinent dates, including estimated date of starting any proposed work). SEE RULE 19.15.7.14 NMAC. For Multiple Completions: Attach wellbore diagram of |                                        |                               |                          |                              |                            |
| proposed completion or re                                                                                                                                                                                                                              | ecompletion.                           |                               | 5. 101 Manpa             |                              |                            |
|                                                                                                                                                                                                                                                        |                                        |                               |                          |                              |                            |
| - The proposed wellbore design has changed as follows:                                                                                                                                                                                                 |                                        |                               |                          |                              |                            |
| o Plans to run 5" tubing inside the 7-5/8" liner (instead of 4-1/2" tubing) - Please see attached wellbore diagram reflecting changes                                                                                                                  |                                        |                               |                          |                              |                            |
| - Please see anached wemoore diagram reflecting changes                                                                                                                                                                                                |                                        |                               |                          |                              |                            |
|                                                                                                                                                                                                                                                        |                                        |                               |                          |                              |                            |
|                                                                                                                                                                                                                                                        |                                        |                               |                          |                              |                            |
|                                                                                                                                                                                                                                                        |                                        |                               |                          |                              |                            |
|                                                                                                                                                                                                                                                        |                                        |                               |                          |                              |                            |
|                                                                                                                                                                                                                                                        |                                        |                               |                          |                              |                            |
|                                                                                                                                                                                                                                                        | <del></del> -                          |                               |                          |                              | 7                          |
| Spud Date:                                                                                                                                                                                                                                             | Rig R                                  | Release D                     | ate:                     |                              |                            |
|                                                                                                                                                                                                                                                        |                                        |                               | <u> </u>                 |                              |                            |
|                                                                                                                                                                                                                                                        |                                        |                               |                          |                              |                            |
| I hereby certify that the information                                                                                                                                                                                                                  | n above is true and complet            | te to the b                   | est of my knowled        | dge and belief.              |                            |
| // /                                                                                                                                                                                                                                                   | \ \ \                                  |                               |                          |                              |                            |
| SIGNATURE / /                                                                                                                                                                                                                                          | J <sub>t</sub> VI TITI                 | LE C                          | onsulting Enginee        | r DATI                       | 06/28/2018                 |
|                                                                                                                                                                                                                                                        |                                        |                               |                          |                              |                            |
| Type or print nameChris Weya                                                                                                                                                                                                                           | nd E-m                                 | ail addre                     | ss: <u>chris@lonqu</u>   | ist.com PH                   | ONE: <u>(512) 600-1764</u> |
| For State Use Only                                                                                                                                                                                                                                     |                                        |                               |                          |                              |                            |
| APPROVED BY: Saymond In Edwy TITLE Golog 13t DATE 6-29-18                                                                                                                                                                                              |                                        |                               |                          |                              |                            |
| Conditions of Approval (if any):                                                                                                                                                                                                                       |                                        |                               |                          |                              |                            |
|                                                                                                                                                                                                                                                        |                                        |                               |                          |                              |                            |
| Concurred by St W/PKG.                                                                                                                                                                                                                                 |                                        |                               |                          |                              |                            |
| Flore to AMEAD SUID- 1721                                                                                                                                                                                                                              |                                        |                               |                          |                              |                            |
| PIANS TO AMENU SWA                                                                                                                                                                                                                                     |                                        |                               |                          |                              |                            |
| Concurred by SF W/PRG.  Plans to AMEND SWD-1721  To Reflect size increase.                                                                                                                                                                             |                                        |                               |                          |                              |                            |