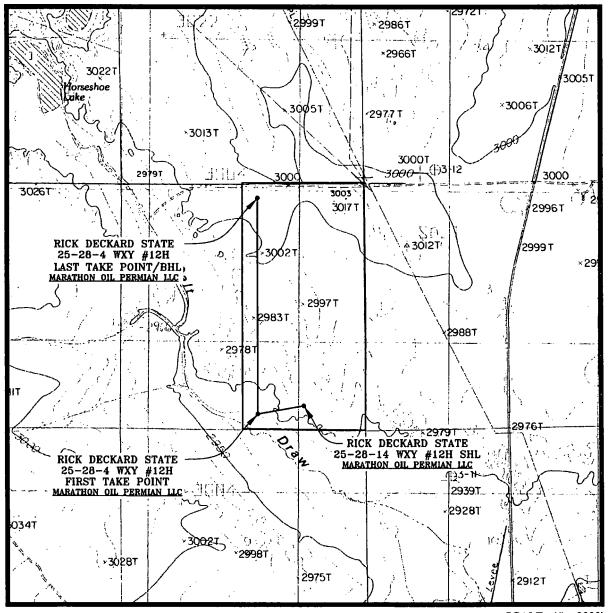

## LOCATION VERIFICATION MAP

SEC. 4 TWP. 28-S RGE. 25-E

SURVEY: N.M.P.M.

COUNTY: EDDY

DESCRIPTION: 519' FSL & 1350' FEL

ELEVATION: 2963'

OPERATOR: MARATHON OIL PERMIAN LLC LEASE: RICK DECKARD STATE 25-28-4 U.S.G.S. TOPOGRAPHIC MAP: MALAGA, N.M. SCALE: 1" = 2000' CONTOUR INTERVAL = 10'

SHEET 2 OF 3

PREPARED BY:
R-SQUARED GLOBAL, ILC
1309 LOUISYLLE AVENUE, MONROE, LA 71201
316-323-6900 OFFICE
JOB No. R3699\_001