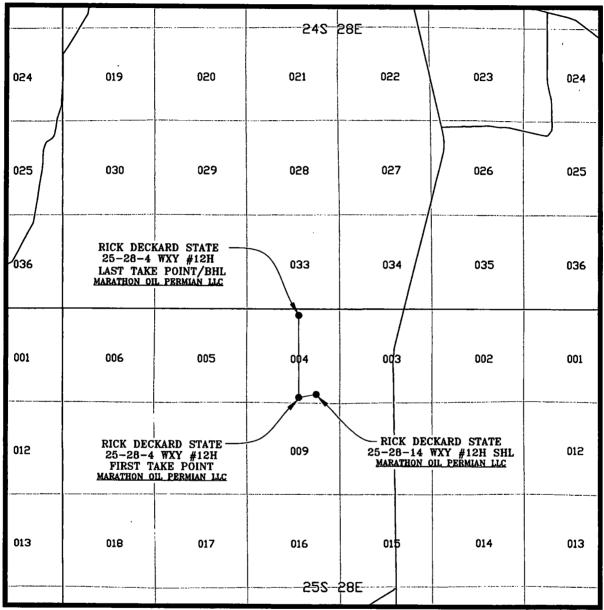

## VICINITY MAP

**₹7** 

SEC. 4 TWP. 28-S RGE. 25-E

SURVEY: N.M.P.M. COUNTY: EDDY

DESCRIPTION: 519' FSL & 1350' FEL

ELEVATION: 2963'

OPERATOR: MARATHON OIL PERMIAN LLC LEASE: RICK DECKARD STATE 25-28-4 U.S.G.S: TOPOGRAPHIC MAP: MALAGA, N.M. SCALE: I" = 1 MILE