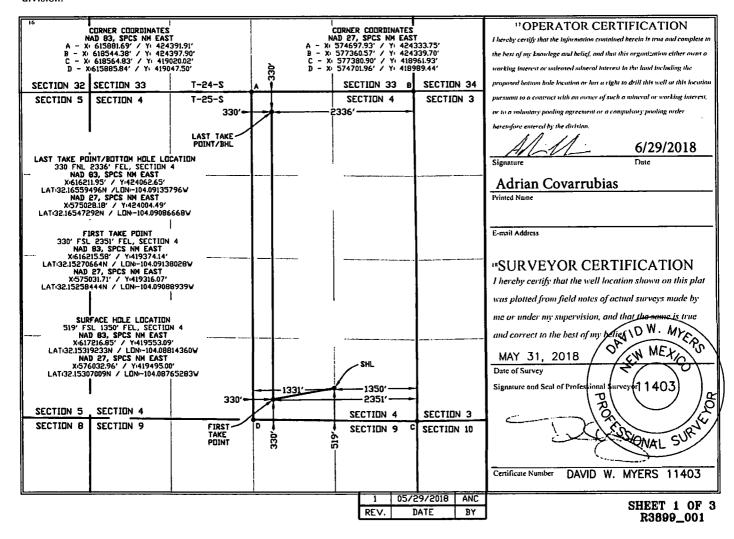

## WELL LOCATION AND ACREAGE DEDICATION PLAT

| API Number                 |                                | <sup>2</sup> Pool Code | <sup>3</sup> Pool Name      |                        |
|----------------------------|--------------------------------|------------------------|-----------------------------|------------------------|
| 30-015-4 <i>5</i> 090      |                                | 98220                  | PURPLE SAGE; WOLFCAMP (GAS) |                        |
| <sup>4</sup> Property Code | Property Name                  |                        |                             | 6 Well Number          |
| 321635                     | RICK DECKARD STATE 25-28-4 WXY |                        |                             | 12H                    |
| <sup>7</sup> OGRID No.     | <sup>8</sup> Operator Name     |                        |                             | <sup>9</sup> Elevation |
| 372098                     |                                | MARATHON               | OIL PERMIAN LLC             | 2963'                  |
|                            |                                | 10 C                   | face I costion              |                        |

Surface Location UL or lot no. North/South line Feet from the Enst/West line County Section Township Range Lot Ida Feet from the T25S R<sub>2</sub>8E SOUTH 1350 **EAST EDDY** 4 519 Bottom Hole Location If Different From Surface East/West line County UL or lot no. Section Township Range Feet from the North/South line Feet from the 4 T25S R<sub>2</sub>8E 330 **NORTH** 2336 **EAST EDDY** <sup>2</sup> Dedicated Acres Joint or Infill <sup>5</sup> Order No. Consolidation Code 320.64

No allowable will be assigned to this completion untill all interests have been consolidated or a non-standard unit has been approved by the division.

Rup 7-3-18