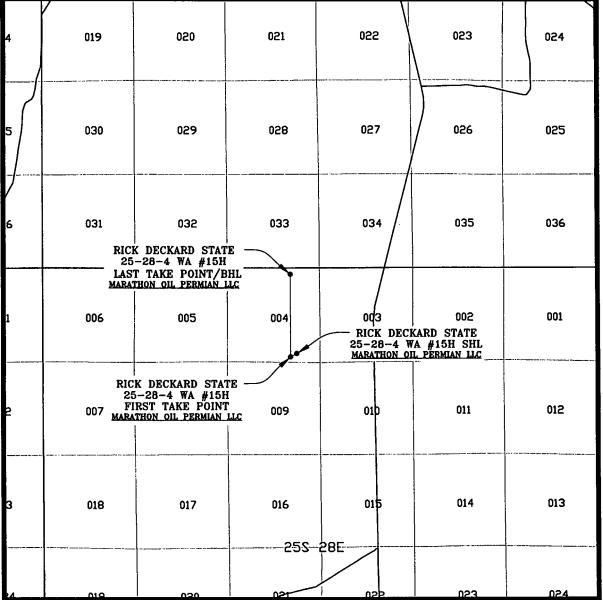

## VICINITY MAP

SEC. 4 TWP. 25-S RGE. 28-E

SURVEY: N.M.P.M. COUNTY: EDDY

DESCRIPTION: 520' FSL & 1320' FEL

ELEVATION: 2963'

OPERATOR: MARATHON OIL PERMIAN LLC LEASE: RICK DECKARD STATE 25-28-4 U.S.G.S. TOPOGRAPHIC MAP: MALAGA, N.M.

SHEET 3 OF 3

SCALE: I" = I MILE