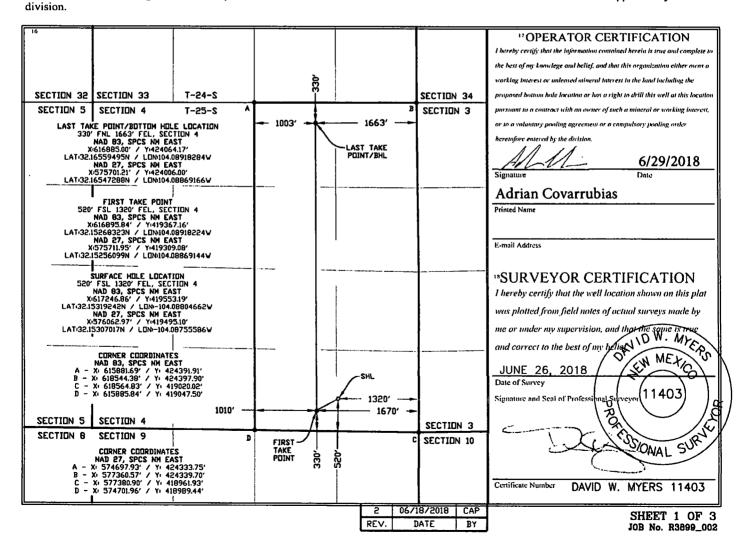

Phone: (505) 334-6178 Fax: (505) 334-6170

1220 S. St. Francis Dr., Santa Fe, NM 87505 Phone: (505) 476-3460 Fax: (505) 476-3462

Section

Joint or Infill

Township

T25S

District IV

UL or lot no.

12 Dedicated Acres

320.64

State of New Mexico
Energy, Minerals & Natural Resources Department HECEIVED

Form C-102 Revised August 1, 2011 ubmit one copy to appropriate

Submit one copy to appropriate

District Office

1220 South St. Francis Dr. Santa Fe, NM 87505

OIL CONSERVATION DIVISION

JUL 0 3 2018

Feet from the

1663

East/West line

**EAST** 

☐ AMENDED REPORT

County

**EDDY** 

**DISTRICT II-ARTESIA** O.C.D. WEI I. LOCATION AND ACREAGE DEDICATION PLAT

North/South line

NORTH

|                 |         | Y1                            | LLL LO | CATIO                  | 1 AND ACIO              | EAGE DEDICA            | ATIONTLA      | 1              |                          |  |
|-----------------|---------|-------------------------------|--------|------------------------|-------------------------|------------------------|---------------|----------------|--------------------------|--|
| API Number      |         |                               | _      | <sup>2</sup> Pool Code |                         | <sup>3</sup> Pool Name |               |                |                          |  |
| 30-015-45093    |         |                               | 3      | 98220                  |                         | PURPLE                 | LFCAMP (GA    | AS)            |                          |  |
| 4 Property Code |         | Property Name                 |        |                        |                         |                        |               | 6              | <sup>6</sup> Well Number |  |
| 321636          |         | RICK DECKARD STATE 25-28-4 WA |        |                        |                         |                        |               |                | 15H                      |  |
| OGRID No.       |         | <sup>8</sup> Operator Name    |        |                        |                         |                        |               |                | 9 Elevation              |  |
| 372098          |         | MARATHON OIL PERMIAN LLC      |        |                        |                         |                        |               |                | 2963'                    |  |
|                 |         |                               |        |                        | <sup>10</sup> Surface L | ocation                |               |                |                          |  |
| UL or lot no.   | Section | Township                      | Range  | Lot Idn                | Feet from the           | North/South line       | Feet from the | Enst/West line | County                   |  |
| Р               | 4       | T25S                          | R28E   |                        | 520                     | SOUTH                  | 1320          | EAST           | EDDY                     |  |
| u               |         |                               | и Во   | ttom Hole              | e Location If D         | ifferent From Su       | ırface        |                |                          |  |

No allowable will be assigned to this completion untill all interests have been consolidated or a non-standard unit has been approved by the

Feet from the

330

Order No.

Lot Idn

Range

R28E

Consolidation Code