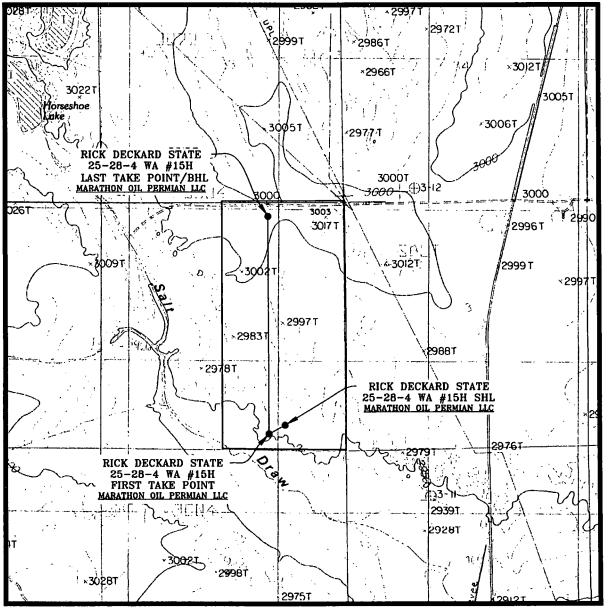

## LOCATION VERIFICATION MAP

SEC. 4 TWP. 25-S RGE. 28-E

SURVEY: N.M.P.M. COUNTY: EDDY

DESCRIPTION: 520' FSL & 1320' FEL

ELEVATION: 2963'

OPERATOR: MARATHON OIL PERMIAN LLC LEASE: RICK DECKARD STATE 25-28-4 U.S.G.S. TOPOGRAPHIC MAP: MALAGA, N.M.

SCALE: 1" = 2000' CONTOUR INTERVAL = 10'

SHEET 2 OF 3