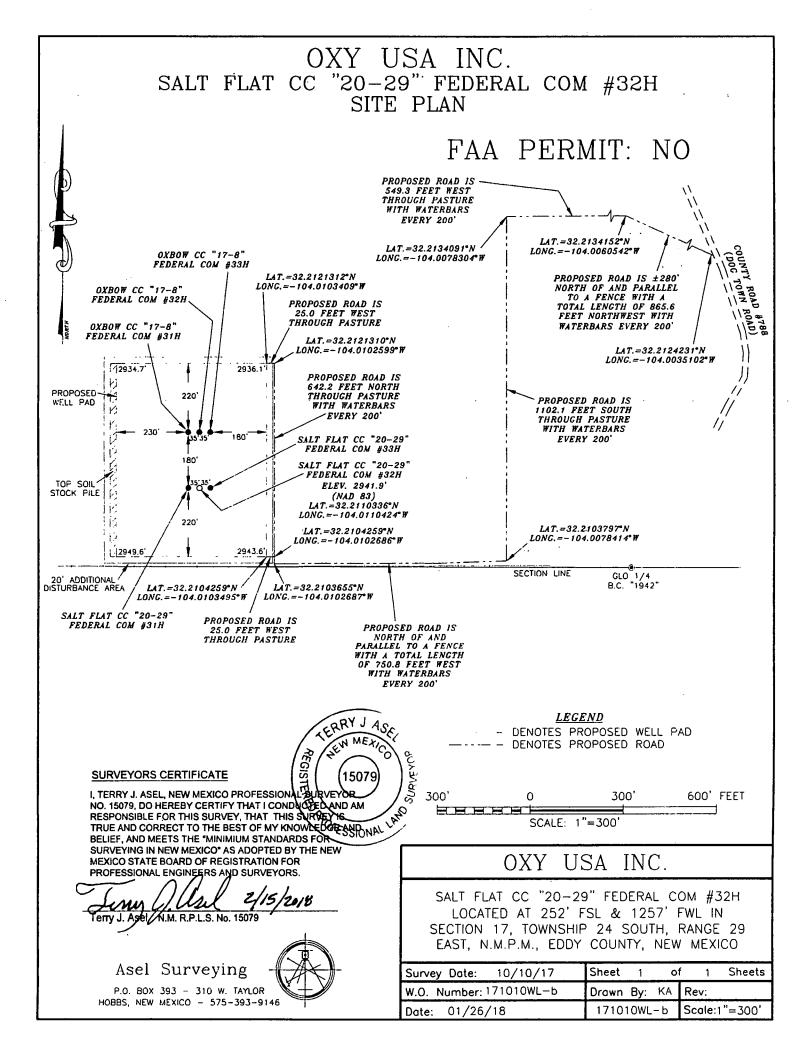

Form C-102 Form C-102 Revised August 1, 2011 RESubmit one copy to appropriate District Office

AMENDED REPORT

|                                                |         |                                                   | V             | VELL     | LOCA        | TION    | I ANI                | ) ACH         | EAGE D           | EDICA TIO        | N PLAT         |                    |         |        |
|------------------------------------------------|---------|---------------------------------------------------|---------------|----------|-------------|---------|----------------------|---------------|------------------|------------------|----------------|--------------------|---------|--------|
| API Number                                     |         |                                                   |               |          | Pool Code   |         |                      |               | Pool Name        |                  |                |                    |         |        |
| 30-015-45081                                   |         |                                                   |               | 93220    |             |         | Purple Sage Wolfcamp |               |                  |                  |                |                    |         |        |
| 321                                            |         | Property Name<br>SALT FLAT CC "20–29" FEDERAL COM |               |          |             |         |                      |               |                  |                  |                | Well Number<br>32H |         |        |
| OGRID No.                                      |         |                                                   | Operator Name |          |             |         |                      |               |                  |                  |                | Elevation          |         |        |
| 16696                                          |         |                                                   | OXY USA INC.  |          |             |         |                      |               |                  |                  |                | 2941.9'            |         |        |
|                                                |         |                                                   |               |          |             |         | Surf                 | ace Lo        | ocation          |                  |                |                    |         |        |
| UL or lot no.                                  | Section | Township                                          |               | Range    |             |         | Lot Ida              | Feet from the | North/South line | Feet from the    | East/West line |                    | County  |        |
| М                                              | 17      | 24 3                                              | SOUTH         | 29       | EAST,       | N. M. I | Р. М.                |               | 252'             | SOUTH            | 1257'          | WES                | T       | EDDY   |
| Bottom Hole Location If Different From Surface |         |                                                   |               |          |             |         |                      |               |                  |                  |                |                    |         |        |
| UL or lot no.                                  | Section | Tot                                               | vnship        | 1        | Rang        | je      |                      | Lot Ida       | Feet from the    | North/South lune | Feet from the  | East/We            | st line | County |
| М                                              | 29      | 24 5                                              | SOUTH         | 29       | EAST,       | N. M. F | Р. М.                |               | 180'             | SOUTH            | 1260'          | WES                | T.      | EDDY   |
| Dedicated Acres                                |         | Joint                                             | or Infill     | Consolid | lation Code | - 0     | rder No.             | - <b>k</b>    |                  | 1                | I              |                    |         |        |
| حلاحا                                          |         | 1                                                 |               |          |             |         |                      |               |                  |                  |                |                    |         |        |