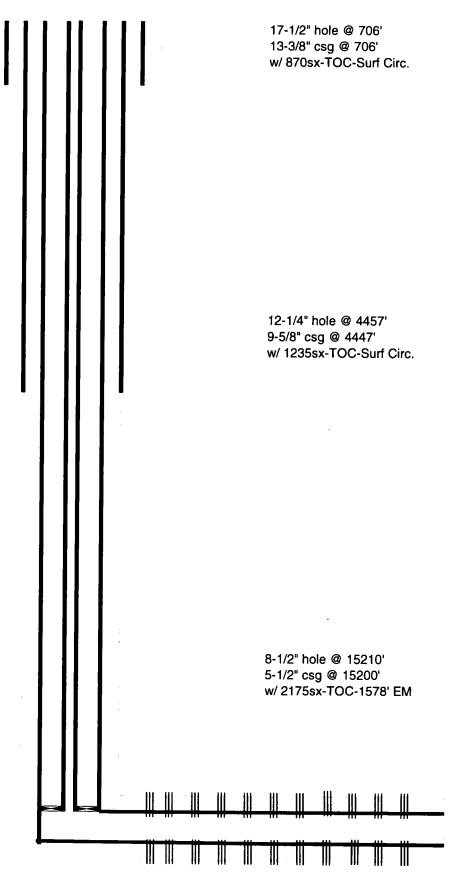

DISTRICT II-ARTESIA O.C.D. IV. Well Completion Data 21 Spud Date 22 Ready Date <sup>23</sup> TD 24 PBTD <sup>25</sup> Perforations <sup>26</sup> DHC, MC 11/20/17 4/3/18 15210'M 10057'V 15154'M 10054'V 10466-15036' 27 Hole Size 28 Casing & Tubing Size <sup>29</sup> Depth Set 30 Sacks Cement 17-1/2" 13-3/8" 706' 870 12-1/4" 9-5/8" 4447' 1235 8-1/2" 5-1/2" 15200' 2175 2-7/8" 9947' N/A