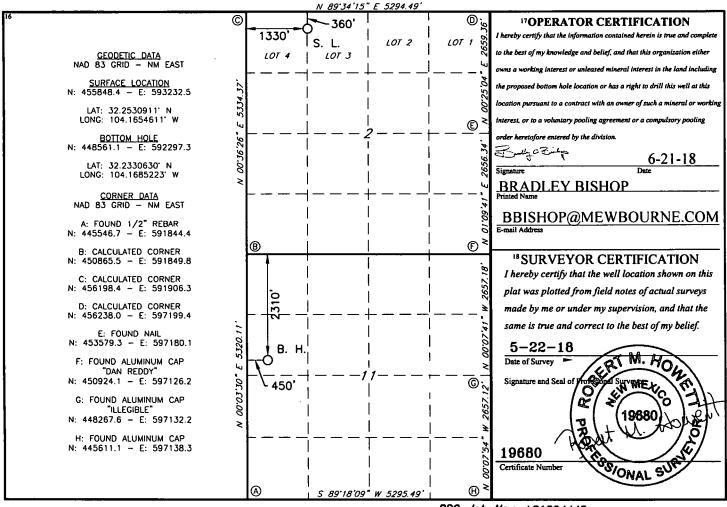

☐ AMENDED REPORT

WELL LOCATION AND ACREAGE DEDICATION PLAT

| i API Number                    |            |              |                                | <sup>2</sup> Pool Code <sup>3</sup> Pool Name |               |                  |               |                    |                  |  |
|---------------------------------|------------|--------------|--------------------------------|-----------------------------------------------|---------------|------------------|---------------|--------------------|------------------|--|
| 30-01                           | 9          | ]            | 98220 PURPLE SAGE WOLFCAMP GAS |                                               |               |                  |               | GAS                |                  |  |
| 321484                          |            |              | sou                            | SOUTH LOVING 2/11 WODE STATE COM              |               |                  |               | 6 Well Number  1 H |                  |  |
| <sup>7</sup> OGRID NO.<br>14744 |            |              |                                | *Operator Name  MEWBOURNE OIL COMPANY         |               |                  |               |                    | SElevation 3152' |  |
|                                 |            |              |                                | -                                             | 10 Surface    | Location         |               |                    |                  |  |
| UL or lot no.                   | Section    | Township     | Range                          | Lot Idn                                       | Feet from the | North/South line | Feet From the | East/West li       | ne County        |  |
| 3                               | 2          | 24S          | 27E                            |                                               | 360           | NORTH            | 1330          | WEST               | EDDY             |  |
|                                 |            |              | 11 ]                           | Bottom H                                      | ole Location  | If Different Fr  | om Surface    |                    |                  |  |
| UL or lot no.                   | Section    | Township     | Range                          | Lot Idn                                       | Feet from the | North/South line | Feet from the | East/West li       | ne County        |  |
| H                               | 11         | 24S          | 27E                            |                                               | 2310          | NORTH            | 450           | WEST               | EDDY             |  |
| 12 Dedicated Acre               | s 13 Joint | or Infill 14 | Consolidation                  | Code 15 C                                     | Order No.     | •                |               |                    |                  |  |
| 480                             |            |              |                                |                                               |               |                  |               |                    |                  |  |