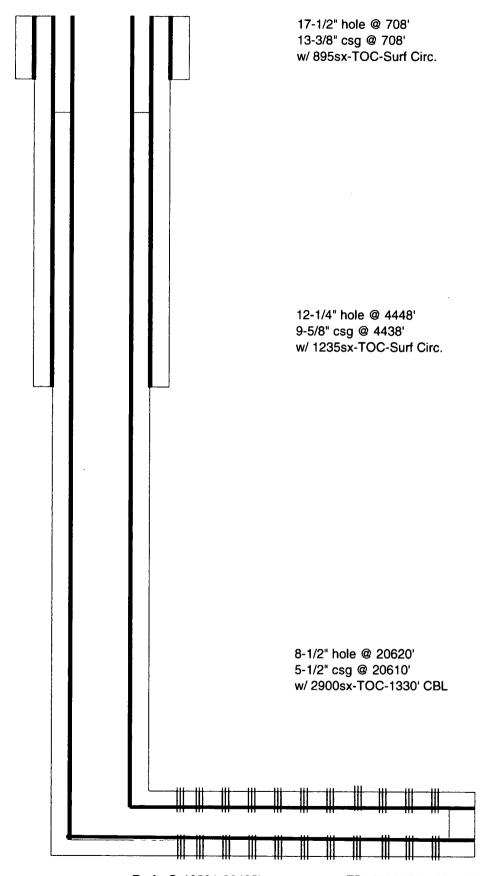

## UNITED STATES DEPARTMENT OF THE INTERIOR BUREAU OF LAND MANAGEMENT

JUN 2 5 2018

FORM APPROVED OMB No. 1004-0137 Expires: July 31, 2010

|                                                                                                                                                                                             | WELL                      | COMPL           | ETION C            | R RE            | CO              | MPLE                                             | TION               | N REP                   | ORT                                        | AND LOG                                                     | ;<br>45                        | RTESIA                               | 3. <b>G</b> .{<br>N | ase Serial I<br>MNM2923 | No.<br>34    |                                                             |
|---------------------------------------------------------------------------------------------------------------------------------------------------------------------------------------------|---------------------------|-----------------|--------------------|-----------------|-----------------|--------------------------------------------------|--------------------|-------------------------|--------------------------------------------|-------------------------------------------------------------|--------------------------------|--------------------------------------|---------------------|-------------------------|--------------|-------------------------------------------------------------|
| la. Type of                                                                                                                                                                                 | (Well                     | Oil Well        | ☐ Gas '            | Well            |                 | Dry [                                            | Oth                | er                      |                                            | DISTRICT                                                    | 10-1-                          |                                      | 6. If               | Indian, Alle            | ottee or     | Tribe Name                                                  |
| b. Type of                                                                                                                                                                                  | f Completion              | _               | ew Well<br>r       | w               | rk Ov           | ver [                                            | ] Dee <sub>l</sub> | pen <b>[</b><br>—       | Plug                                       | Back 🔲                                                      | Diff. R                        | lesvr.                               |                     |                         |              | ent Name and No.                                            |
| Name of Operator Contact: JANA MENDIOLA     OXY USA INC. E-Mail: janalyn_mendiola@oxy.com                                                                                                   |                           |                 |                    |                 |                 |                                                  |                    |                         |                                            | Lease Name and Well No.     SUNRISE MDP1 8-5 FEDERAL COM 38 |                                |                                      |                     |                         |              |                                                             |
| 3. Address P.O. BOX 50250 3a. Phone No. (include area code) MIDLAND, TX 79710 Ph: 432-685-5936                                                                                              |                           |                 |                    |                 |                 |                                                  |                    |                         | )                                          | 9. API Well No. 30-015-44474                                |                                |                                      |                     |                         |              |                                                             |
| 4. Location                                                                                                                                                                                 | of Well (Re               | port locati     | on clearly ar      | ıd in ac        | corda           | nce with                                         | Federa             | al require              | ments)                                     | )*                                                          |                                |                                      |                     | ield and Po             |              |                                                             |
| At surfa                                                                                                                                                                                    | ice SESW                  | /432FSL         |                    | 32.225<br>8 T24 | S R31           | IE Mer N                                         | NMP                |                         |                                            |                                                             |                                | ŀ                                    | 11. S               | ec., T., R.,            | M., or       | BONE SPRING Block and Survey IS R31E Mer NMP                |
|                                                                                                                                                                                             | Sec                       | : 5 T24S I      | R31E Mer N         | MP              |                 |                                                  |                    |                         |                                            | 103.801274<br>1                                             | W Lo                           | n                                    | 12. C               | County or P.            |              | 13. State                                                   |
| At total depth NENW 209FNL 2196FWL 32.253164 N Lat, 103.801228 W Lon  14. Date Spudded 11/17/2017  15. Date T.D. Reached 01/28/2018  16. Date Completed □ D & A ☑ Ready to Prod. 04/01/2018 |                           |                 |                    |                 |                 |                                                  |                    | rod.                    | 17. E                                      | Elevations (<br>354                                         | DF, KB<br>41 GL                | 3, RT, GL)*                          |                     |                         |              |                                                             |
| 18. Total D                                                                                                                                                                                 | Depth:                    | MD<br>TVD       | 20620<br>10050     |                 | 19.             | Plug Bac                                         | ck T.E             |                         | MD<br>TVD                                  | 20560<br>10050                                              |                                | 20. Dept                             | h Brid              | ige Plug Sc             |              | MD<br>TVD                                                   |
| 21. Type E<br>MUD L                                                                                                                                                                         | lectric & Oth<br>QG       | er Mechai       | nical Logs R       | un (Sut         | mit c           | opy of ea                                        | ich)               |                         |                                            | 22.                                                         | Was                            | well cored<br>DST run?<br>tional Sur |                     | <b>⊠</b> No ∣           | 🗖 Yes        | (Submit analysis)<br>(Submit analysis)<br>(Submit analysis) |
| 23. Casing at                                                                                                                                                                               | nd Liner Rec              | ord (Repo       | rt all strings     | 1               |                 | T                                                |                    |                         |                                            |                                                             |                                |                                      |                     |                         |              |                                                             |
| Hole Size                                                                                                                                                                                   | Size/G                    | rade            | Wt. (#/ft.)        |                 | Top Bottom (MD) |                                                  |                    | Stage Cementer<br>Depth |                                            |                                                             | o. of Sks. & S<br>be of Cement |                                      | ry Vol.<br>(BL) Cem |                         | Гор*         | Amount Pulled                                               |
| 17.500                                                                                                                                                                                      |                           |                 | 54.5               | ļ               |                 | 0 708                                            |                    |                         |                                            |                                                             | 895                            | 1                                    | 216                 |                         | 0            |                                                             |
| 12.250                                                                                                                                                                                      |                           | .625 J55        | 47.0               |                 | 0               | <del>                                     </del> | 438                |                         |                                            |                                                             | 1235                           | +                                    | 398                 |                         | 1220         |                                                             |
| 8.500                                                                                                                                                                                       | 5.5                       | 00 P110         | 20.0               |                 | 0               | 20                                               | 610                |                         |                                            |                                                             | 2900                           | <u>'</u>                             | 888                 |                         | 1330         |                                                             |
|                                                                                                                                                                                             |                           |                 |                    |                 |                 |                                                  |                    |                         |                                            | <u> </u>                                                    |                                |                                      |                     |                         |              |                                                             |
| 24. Tubing                                                                                                                                                                                  |                           | -               |                    |                 | T               | <u> </u>                                         |                    |                         |                                            |                                                             | 45.                            | a:                                   | _                   | 1.5                     | <u>.</u> , Т | n 1 0 1 (1/2)                                               |
| Size                                                                                                                                                                                        | Depth Set (N              | ИD) Ра          | acker Depth        | (MD)            | Şi              | ze [                                             | Depth              | Set (MD)                | ) P                                        | acker Depth (1                                              | MD)                            | Size                                 | De                  | pth Set (M)             | D)           | Packer Depth (MD)                                           |
| 25. Produci                                                                                                                                                                                 | ng Intervals              |                 |                    |                 |                 |                                                  | 26. P              | erforation              | n Reco                                     | rd                                                          |                                |                                      | _                   |                         |              |                                                             |
|                                                                                                                                                                                             | ormation                  |                 | Тор                |                 |                 |                                                  |                    |                         |                                            | ed Interval Size                                            |                                |                                      | <b>-</b>            | lo. Holes               |              | Perf. Status                                                |
|                                                                                                                                                                                             | BONE SPR                  | INGS            |                    | 0591            | 20485           |                                                  |                    |                         | 10591 TO 20485 0.3                         |                                                             |                                | 0.37                                 | 4                   | 1468                    | ACTIV        | <u>/E</u>                                                   |
| B)                                                                                                                                                                                          |                           |                 |                    |                 |                 |                                                  |                    |                         |                                            |                                                             | $\dashv$                       |                                      | +                   |                         |              |                                                             |
| D)                                                                                                                                                                                          |                           |                 |                    |                 |                 |                                                  |                    |                         |                                            |                                                             | $\top$                         |                                      | $\top$              |                         | 1            |                                                             |
|                                                                                                                                                                                             | racture, Treat            | ment, Cen       | nent Squceze       | e, Etc.         |                 |                                                  |                    |                         |                                            |                                                             |                                |                                      |                     |                         |              |                                                             |
|                                                                                                                                                                                             | Depth Interve             |                 | 1080076            | 32G SL          | CKW             | ATER + 2                                         | 231840             | 3 7.5% H                |                                            | nount and Typ<br>D W/13588193                               |                                |                                      |                     |                         | -            |                                                             |
|                                                                                                                                                                                             | 1000                      | 71 70 20        |                    |                 |                 |                                                  |                    |                         |                                            |                                                             |                                |                                      |                     |                         |              |                                                             |
|                                                                                                                                                                                             |                           |                 |                    |                 |                 |                                                  |                    |                         |                                            |                                                             |                                |                                      |                     |                         |              | -                                                           |
| 28 Product                                                                                                                                                                                  | ion - Interval            | A               |                    |                 |                 |                                                  |                    |                         |                                            |                                                             |                                |                                      |                     |                         |              |                                                             |
| Date First<br>Produced                                                                                                                                                                      | Test<br>Date              | Hours<br>Tested | Test<br>Production | Oil<br>BBL      |                 | Gas<br>MCF                                       | Wa<br>BB           | L                       | Oil Gr<br>Corr                             |                                                             | Gas<br>Gravit                  |                                      | roducti             | on Method               | <br>MC EDG   | NA WELL                                                     |
| 04/03/2018<br>Choke<br>Size                                                                                                                                                                 | O4/25/2018 Tbg Press Flwg | Csy<br>Press.   | 24 Hr<br>Rate      | Oil<br>BBL      | $\neg$          | 3756.0<br>Gas<br>MCF                             | Wa<br>BB           |                         | Gas O<br>Ratio                             | ıl                                                          | Well S                         | tatus                                | FLOWS FROM V        |                         | JWI VVELL    |                                                             |
| 120/128                                                                                                                                                                                     | SI                        | 1127.0          |                    | 272             |                 | 3756                                             |                    | 3397                    |                                            | 1377                                                        | F                              | ow                                   |                     |                         |              | . —                                                         |
|                                                                                                                                                                                             | tion - Interva            | T               | 1-                 | Та::            |                 |                                                  | 1                  |                         | 10:15                                      | · .                                                         | I.o.                           | · 1.                                 | _                   | liw                     |              | —— P <sub>1</sub> .                                         |
| Date First<br>Produced                                                                                                                                                                      | Tesi<br>Date              | Hours<br>Tested | Test<br>Production | Oil<br>BBL      |                 |                                                  | Wa<br>BB           |                         | Oil Gravity Corr API  Gas-Oil Ratio  Subse |                                                             | Gas<br>Gravit                  | " W sb                               | PLON                | rieMeg                  | <b>.</b> .   | 28h                                                         |
| Choke<br>Size                                                                                                                                                                               | Tbg. Press<br>Flwg.       | Csg<br>Press    | 24 Hr<br>Rate      | Oil<br>BBL      |                 | Gas<br>MCF                                       | Wa<br>BB           |                         | Gas O<br>Ratio                             | pend                                                        | ing '                          | iently b                             | e re                | J                       | 1/27         | <b>6</b> . —                                                |
|                                                                                                                                                                                             | SI                        |                 |                    | L               |                 |                                                  |                    |                         |                                            | sub                                                         | Sem                            | annea                                |                     |                         | w            |                                                             |