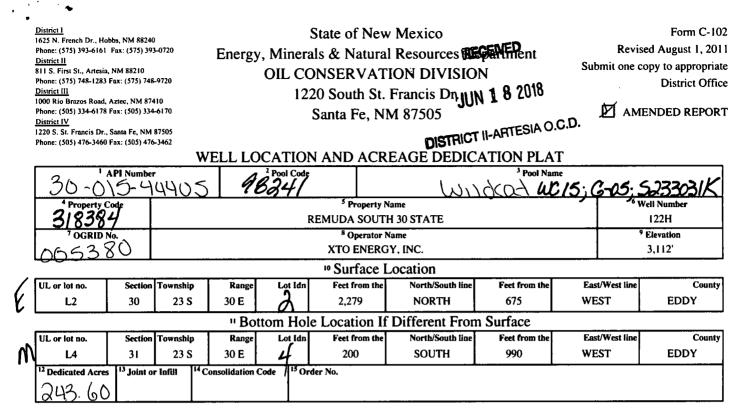

OTHER:

П

XTO Energy, Inc requests to revise the SHL. Revised C102 attached.

| Old SHL: 2 |         |          |      |            |            |             |
|------------|---------|----------|------|------------|------------|-------------|
| New SHL:   | 2279' F | NL & 675 | FWL, | Lot 2, Sec | . 30, T23S | <b>R30E</b> |

Conditions of Approval (if any):

No allowable will be assigned to this completion until all interests have been consolidated or a non-standard unit has been approved by the division.

| SEC. 25              | N SEC. 30                                                             | GEODETIC COORDINATES<br>NAD 27 NME         GEODETIC COORDINATES<br>NAD 83 NME           SURFACE LOCATION<br>Y= 464,641.7         SURFACE LOCATION<br>Y= 464,641.7           X= 625,609.8         X= 666,792.8           LAT.= 32.276763*N         LAT.= 32.276885*N           LONG.= 103.926909*W         LONG.= 103.927400*W                                                                                                                                                                                                                                                                                      | <sup>17</sup> OPERATOR CERTIFICATION<br>I hereby certify that the information contained herein is true and complete<br>to the best of my knowledge and belief. and that this organization either<br>owns a working interest or unleased mineral interest in the land including<br>the proposed bottom hole location or has a right to drill this well at this |
|----------------------|-----------------------------------------------------------------------|--------------------------------------------------------------------------------------------------------------------------------------------------------------------------------------------------------------------------------------------------------------------------------------------------------------------------------------------------------------------------------------------------------------------------------------------------------------------------------------------------------------------------------------------------------------------------------------------------------------------|---------------------------------------------------------------------------------------------------------------------------------------------------------------------------------------------------------------------------------------------------------------------------------------------------------------------------------------------------------------|
| 675'<br>             | S.H.L<br>GRID AZ.=156'06'23 <sup>-</sup><br>HORIZ. DIST.=784.86'<br>  | FIRST TAKE POINT         FIRST TAKE POINT           NAD 27 NME         NAD 83 NME           Y= 463,924.1         Y= 463,983.5           X= 625,927.7         X= 667,110.7           LAT.= 32.274787N         LAT.= 32.274909'N           LONG.= 103.925890'W         LONG.= 103.926380'W                                                                                                                                                                                                                                                                                                                           | location pursuant to a contract with an owner of such a mineral or working<br>interest, or to a voluntary pooling agreement or a computsory pooling<br>order heretofore entered by the division.<br>Helle Harces (015118                                                                                                                                      |
| +                    | 2<br>                                                                 | $\begin{array}{c} \text{CORNER COORDINATES TABLE} \\ \text{NAD 27 NME} \\ \text{A} - Y = 464,258.3 \text{ N}, X = 624,936.3 \text{ E} \\ \text{B} - Y = 464,264.1 \text{ N}, X = 626,285.9 \text{ E} \\ \text{C} - Y = 461,610.6 \text{ N}, X = 624,947.7 \text{ E} \\ \text{D} - Y = 461,615.5 \text{ N}, X = 626,302.6 \text{ E} \\ \text{E} - Y = 453,950.4 \text{ N}, X = 626,302.6 \text{ E} \\ \text{F} - Y = 458,957.2 \text{ N}, X = 626,320.6 \text{ E} \\ \text{G} - Y = 458,293.7 \text{ N}, X = 624,971.6 \text{ E} \\ \end{array}$                                                                    | <u>Signature</u><br><u>Signature</u><br><u>Le ILL</u> <u>Kardos</u><br><u>Printed Name</u><br><u>Le ILL</u> <u>Kardos</u><br><u>E-muil Addoss</u>                                                                                                                                                                                                             |
| SEC. 36<br>T23S R29E | SEC. 31<br>T23S R30E<br>GRID AZ.=179'44'38"<br>HORIZ. DIST.=7.424.78' | $ \begin{array}{rcl} H &= Y = \ 456, 301.8 \ \mbox{N}, \ X = \ 626, 337.5 \ \mbox{E} \\ & \ & \ & \ & \ & \ & \ & \ & \ & \ &$                                                                                                                                                                                                                                                                                                                                                                                                                                                                                     | <b>InSURVEYOR CERTIFICATION</b><br>I hereby certify that the well location shown on this<br>plat was plotted from field notes of actual surveys<br>made by me or under my supervision, and that the<br>same is true and correct to the best of my belief.<br>05-29-2018                                                                                       |
| 990'                 | LT.P.<br>B.H.L 24 H SEC. 6<br>8 K T24S R30E                           | LAST TAKE POINT         LAST TAKE POINT           NAD 27 NME         NAD 83 NME           Y= 456,629.6         Y= 456,688.8           X= 625,960.2         X= 667,143.4           LAT.= 32.254735'N         LAT.= 32.254857'N           LONG.= 103.925874'W         LONG.= 103.9268364'W           BOTTOM HOLE LOCATION         BOTTOM HOLE LOCATION           Y= 456,499.6         Y= 456,558.8           X= 625,960.7         X= 667,143.9           LAT.= 32.254377'N         LAT.= 32.254507'N           LAT.= 32.254377'N         LAT.= 32.254507'N           LONG.= 103.925874'W         LONG.= 103.926874'W | Date of Survey<br>Signatue and Seal of<br>Professional Surveyor:<br>MARK DILLON HARP 23786<br>Certificate Number<br>AW 2018051203                                                                                                                                                                                                                             |