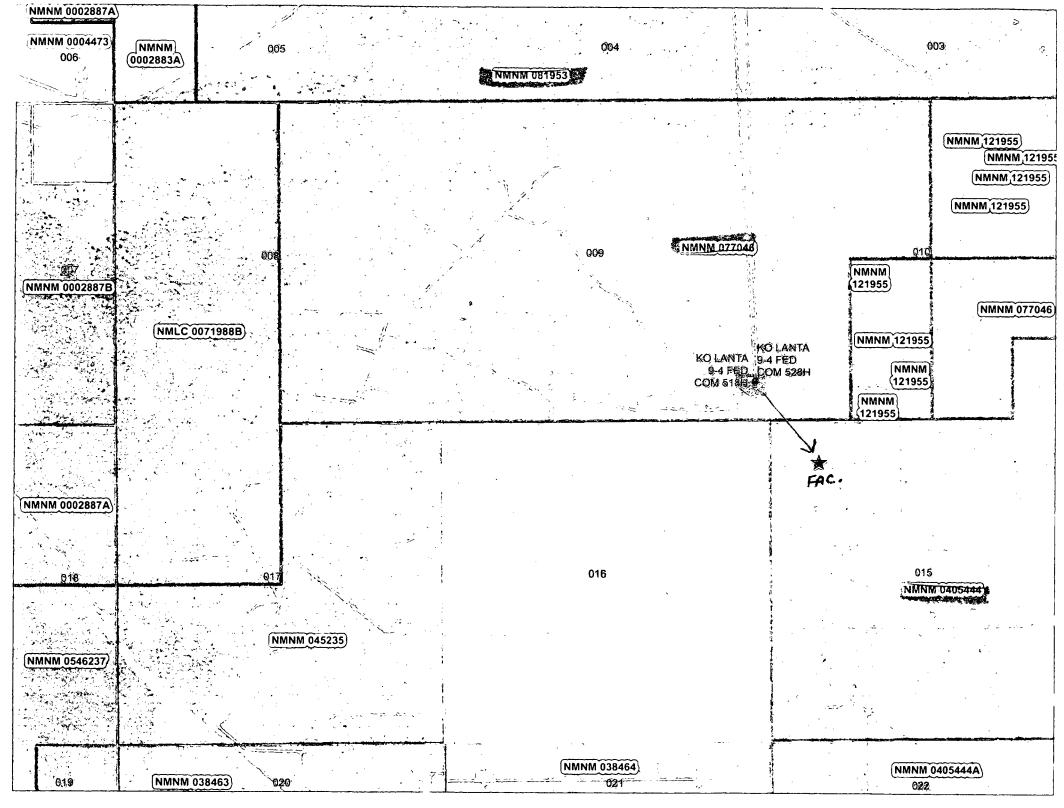

#### Wells/Facilities, continued

Agreement NMNM077046 NMNM077046 Lease NMNM077046

NMNM077046

Location Sec 9 T23S R31E 610FSL 210FEL 32.313416 N Lat, 103.774910 W Lon Sec 9 T23S R31E 610FSL 180FEL 32.313416 N Lat, 103.774811 W Lon

Federal Lease: NMNM405444
Well Name Loc

Maldives 15 CTB 1

NWNW, Sec. 15-23S-31E

Attached is a map that displays the federal leases and wells located in Section 9 & 4, T23S, R31E

The BLM's interest in both wells is 12.5%

# **Process and Flow Descriptions:**

The flow of produced fluids is shown in detail on the enclosed facility diagram, along with a description of each vessel and map which shows the lease boundaries, location of wells, facility, and gas sales meter. The proposed commingling is appropriate based on the BLM's guidance in IM 2013-152. The proposed commingling will maximize the ultimate recovery of oil and/or gas from the federal leases and will reduce environmental impacts by minimizing surface disturbance and emissions. The proposed commingling will reduce operating expenses, as well as, not adversely affect federal royalty income, production accountability, or the distribution of royalty.

Devon Energy Production Company, LP understands the requested approval will not constitute the granting of any right-of-way or construction rights not granted by the lease instrument.

| -u-Y              | السيسسسال                                                                                                        |                |                                         |                               |                       |            |                          |                                               |             | <u> </u> |           |
|-------------------|------------------------------------------------------------------------------------------------------------------|----------------|-----------------------------------------|-------------------------------|-----------------------|------------|--------------------------|-----------------------------------------------|-------------|----------|-----------|
| 235 - 31          | E = 5                                                                                                            | 235, - 3       | 1E - 4                                  | 0                             |                       | 235 - 3    | 31E - 3                  |                                               |             | 235 - 3  | 15-2      |
| !S'W N  E         | (SIE N E                                                                                                         | 'S'W.'N',W'    | IS E N'W'                               |                               | SSE NVE               | 'S'W/N:W/  | is e in w                | Skwaniei                                      | (SVEPN)E    | SWNW     | S EN W    |
| IN` <u>W</u> ∖S(E | (N'E(SE                                                                                                          | ίΛι.Ñ.(2; M`   | Ŋ'E <u>ţ</u> Ş.W                        | N'W\S E'_<br>                 | 28H                   | Ŵ.Ñ\ŽYM\   | ,N,E°S'W/                | N <u>`</u> W∵S E                              | Ŋ;E;SţĒ     | NIWISIW  | (N E/S)W/ |
| ß'W s'Ē           | <u>(\$i£^\$,E</u>                                                                                                | s/w/s w/       | <u>`</u> \$_E <b>\</b> \$`₩             | <b>(S)<u>W</u>(S)E</b> (3)    | COM-518H              | Ŝ.M.S.M.   | ;S;(E)(S <sup>†</sup> W) | S)W/S(E                                       | ક દોકોદ     | SW/SW/   | S E S W   |
| No Mala Ne Fa     | N:FoN:F                                                                                                          |                | N E N W                                 | N:W/N:E(                      |                       | N.W.N.W    | N E N W                  | N,W/N'E                                       | N, E, N, E  | N;W/N;W/ | N E N M   |
| KO LANTA 9-4      | FED COM 518H/5                                                                                                   | 528H           | 235 - 31                                | E - 9                         | FE 9-4                | 235 - 3:   | B = 10                   |                                               | 12 To 12    | 23S = 3  | 1È 11     |
| Eddy Co           | , New Mexico                                                                                                     |                |                                         | 1                             | ₩ ₩                   | 299 9.     |                          |                                               |             |          |           |
| is neit           | a map is for illustrative purposes or<br>her a legally recorded map nor a si<br>unrended to be used as one. Devo | urvey and      |                                         | ()                            | a_9-4_FED<br>anta_9-4 |            |                          | -                                             |             |          | ·         |
|                   | : duncam2                                                                                                        | N SAW N W      | SIE; Ŋ',W                               | <b>3.w'w.c</b><br>0<br>0<br>0 | KO LANTA              | SIW N'W    | SENW                     | <u>\$\\\\\\\\\\\\\\\\\\\\\\\\\\\\\\\\\\\\</u> | (S),E(N), E | s\w/n\w  | iste(n/w) |
| ● Ce              | entral Tank Batter                                                                                               | N/W/S/W        | N. E(S\W)                               | N'W/S EI                      | N,'E{S' E             | N,M.S.M.   | N.E.S.W                  | N.W/S E                                       | N ExS.E     | N'W/S'W  | NES'S'W   |
| ● Sa              | les Meter<br>rface Location                                                                                      | ;<br>;         |                                         | о<br>п<br>с                   |                       |            |                          |                                               |             |          |           |
| FIG               | w Line                                                                                                           | S,M.Z.M        | S-E/S(W                                 | S.W.S.EL                      | S.E.S E               | S,W'S,W    | · S,E,S)W                | S/W/S E                                       | S E S E     | S.M.S.M  | S,E,S;W/  |
|                   | oject Areas                                                                                                      |                |                                         | n<br>n                        |                       |            |                          | -                                             |             | ď        | 3         |
| • • • Co          | mm Agreement                                                                                                     |                |                                         |                               |                       |            |                          |                                               |             |          |           |
| Leasehold         |                                                                                                                  | <u>n.m.n.m</u> | N.E.N.W                                 | N.W.N.E                       | NJENN, E              | N.W.N.W    | N.E.W.M                  | N,W/NE                                        | NENE        | N.W.W.W. | N.E.W.W.  |
| NN                | INM 077046                                                                                                       | >              | & )———————————————————————————————————— |                               |                       | ! = /<br>! |                          |                                               |             |          |           |
| NV                | INM 081953                                                                                                       |                | 238 - 3                                 | 1E - 16                       | •                     |            | 23S - 3                  | 1E - 15                                       |             | 23S -    | 31E - 14  |
| NN.               | INM 0405444                                                                                                      | SIW N W        | SIE NIW                                 | • SWNE                        | SJEJN/E               | SWNW       | S E N W                  | S·W N E                                       | S E(N E     |          | SJE(N'W)  |
|                   |                                                                                                                  | 162.2.1        |                                         |                               | 4.44.1                | N          |                          |                                               | <del></del> | <u> </u> |           |