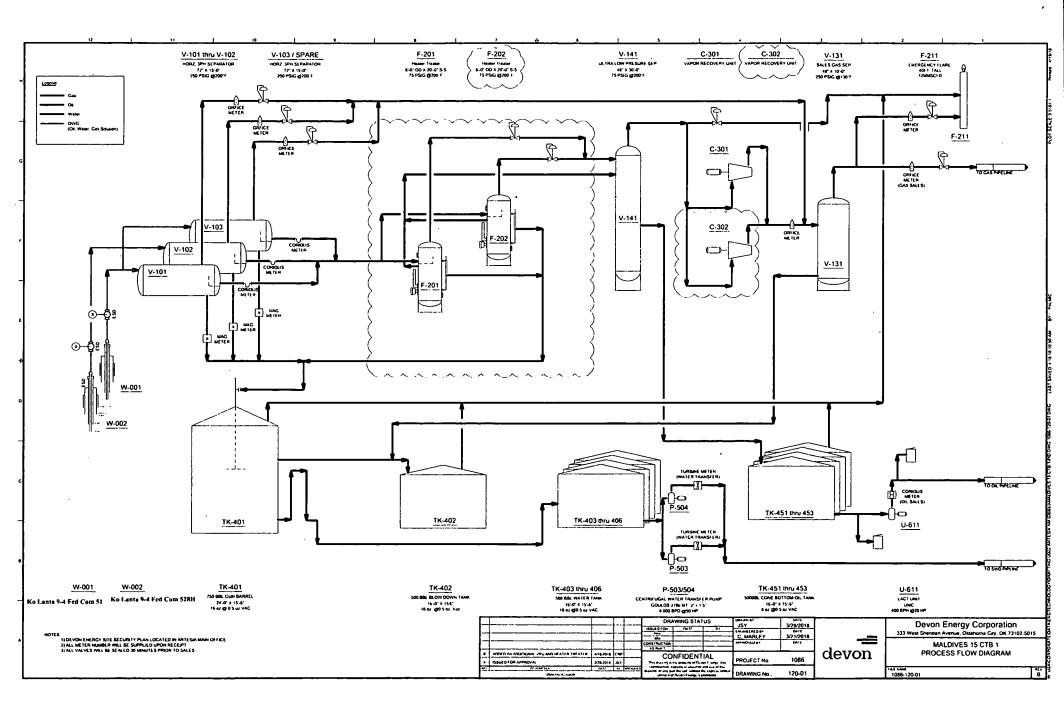

### 32. Additional remarks, continued

Los Medanos, BS

SESE Sec. 9, 1235, RSTE

Leases: NMNM77046 (sec. 9), NMNM 81953 (Sec. 4) CA for BS pending approval by the BLM, submitted 04/2018

The Maldives 15 CTB 1 is located in Sec. 1515, SWNW, T23S, R31E, Eddy Co, NM. It is Devon's intent to commingle oil, gas, and water production from the single target formations into a single production facility. The Ko Lanta wells will flow into their designated three phase separator with the production from each of the Ko Lanta 9-4 Fed Com 518H & 528H flowing through its own three phase separator with Micro Motion Coriolis to meter the oil, mag meter to meter the water, and gas allocation to meter the gas. The VRU will be allocated back to each well utilizing each wells monthly oil production.

The Maldives 15 CTB 1 will have a total of four oil tanks that will be utilized by both wells producing to this battery. Oil, gas, and water volumes from these wells will be determined using the individual three phase separator. A common Lucid gas sales meter#(will be provided upon receipt) will be utilized for both wells. Oil from all of these wells will be sold through a common LACT Meter #(Will be provided upon receipt).

Attachments: Process Flow Diagram

GIS LR2000

Oil & Gas Metering:

The Maldives 15 CTB 1 is located in Sec. 15, WNW, T23S, R31E, Eddy County, New Mexico. It is Devon's intent to commingle oil, gas and water production from the single target formations into a single production facility. The Kolanta wells will flow into their designated three phase separator with the production from each of the Kolanta 9-4 Fed Com 518H & 528H flowing through its own three phase separator with Micro Motion Coriolis to meter the oil, mag meter to meter the water, and gas allocation meter to meter the gas. The VRU will be allocated back to each well utilizing each wells monthly oil production.

The Maldives 15 CTB 1 will have a total of four oil tanks that will be utilized by both wells producing to this battery. Oil, gas, and water volumes from these wells will be determined using the individual three phase separator. A common Lucid gas sales meter #(will be provided upon receipt) will be utilized for both wells. Oil from all of these wells will be sold through a common LACT Meter (Number will be provided upon receipt).

The Kolanta 9-4 Fed Com 518H will flow into its own three phase separator, where after separation, the gas is routed to its designated gas allocation meter (number provided upon receipt), combines with gas from the Kolanta 9-4 Fed Com 528H, then through the Lucent Sales Meter (Number will be provided upon receipt). Produced oil and water are separated, the oil flows into a heater\treater is metered with a Micro Motion Coriolis Meter (Number will be provided upon receipt), combines with the oil from the Kolanta 9-4 Fed Com528H and flows into one of the 1000bbl. oil tanks. The water is measured with a mag mater and combines with the water from the other well and flows into a gun barrel, then into one of the 500 bbl water tanks.

The Kolanta 9-4 Fed Com 528H will flow into its own three phase separator, where after separation, the gas is routed to its designated gas allocation meter (number provided upon receipt), combines with gas from the Kolanta 9-4 Fed Com 518H, then through the Lucent Sales Meter (Number will be provided upon receipt). Produced oil and water are separated, the oil flows into a heater\treater is metered with a Micro Motion Coriolis Meter (Number will be provided upon receipt, combines with the oil from the Kolanta 9-4 Fed Com 518H and flows into one of the 1000bbl. oil tanks. The water is measured with a mag mater and combines with the water from the other well and flows into a gun barrel, then into one of the 500 bbl water tanks.

# **Process and Flow Descriptions:**

The flow of produced fluids is shown in detail on the enclosed facility diagram, along with a description of each vessel and map which shows the lease boundaries, location of wells, facility, and gas sales meter. The proposed commingling is appropriate based on the BLM's guidance in IM 2013-152. The proposed commingling will maximize the ultimate recovery of oil and/or gas from the federal leases and will reduce environmental impacts by minimizing surface disturbance and emissions. The proposed commingling will reduce operating expenses, as well as, not adversely affect federal royalty income, production accountability, or the distribution of royalty.