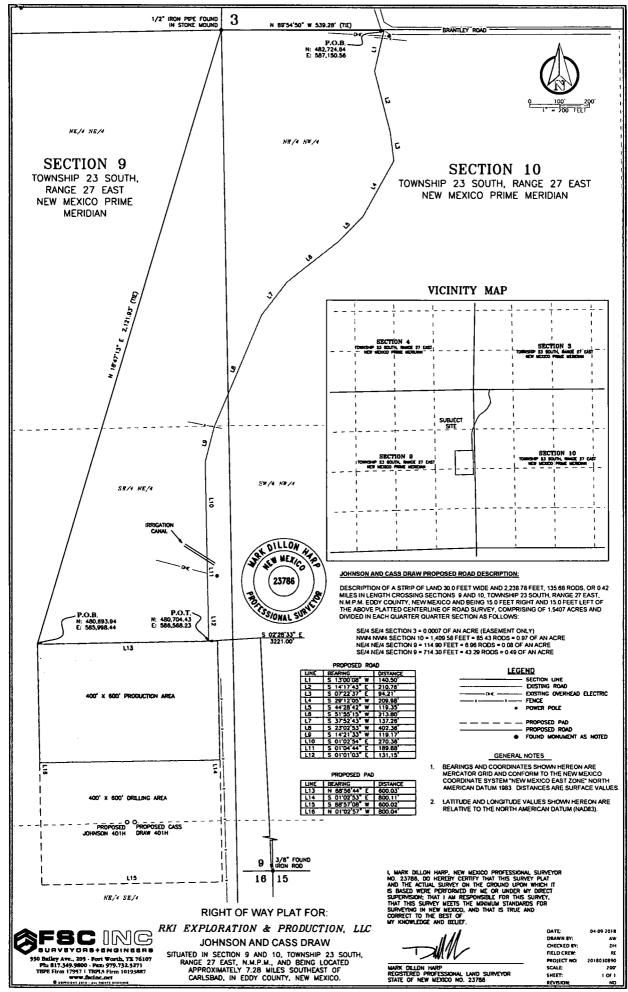

District Office AMENDED REPORT

Revised August 1, 2011

Form C-102

DISTRICT II-ARTESIA O.C.D.

|                            |                         | W             | ELL LO                     | CATIO                                        | N AND ACR               | EAGE DEDICA                           | ATION PLAT               | •<br>•         |                        |  |
|----------------------------|-------------------------|---------------|----------------------------|----------------------------------------------|-------------------------|---------------------------------------|--------------------------|----------------|------------------------|--|
| <sup>1</sup> API Number    |                         |               | <sup>2</sup> Paol Code     |                                              | <sup>3</sup> Pool Name  |                                       |                          |                |                        |  |
|                            |                         |               |                            | 98220                                        |                         | PURPL                                 | E SAGE WOLFC             | AMP GAS POOL   |                        |  |
| <sup>4</sup> Property Code |                         |               | <sup>5</sup> Property Name |                                              |                         | 6                                     | <sup>6</sup> Well Number |                |                        |  |
|                            |                         |               |                            | CASS DRAW 10-23-27 FEE                       |                         |                                       |                          |                | 401H                   |  |
| <sup>7</sup> OGRID No.     |                         |               |                            | <sup>8</sup> Operator Name                   |                         |                                       |                          |                | <sup>9</sup> Elevation |  |
|                            |                         |               |                            | <b>RKI EXPLORATION &amp; PRODUCTION, LLC</b> |                         |                                       |                          | 3,116'         |                        |  |
|                            |                         |               | 2-240-1-1                  | · · · · · ·                                  | <sup>10</sup> Surface L | ocation                               |                          |                |                        |  |
| UL or lot no.              | Section                 | Township      | Range                      | Lot Idn                                      | Feet from the           | North/South line                      | Feet from the            | East/West line | County                 |  |
| н                          | 9                       | 23 S          | 27 E                       |                                              | 2,619                   | NORTH                                 | 338                      | EAST           | EDDY                   |  |
| · · · · · · · · ·          | •                       | •             | "Boti                      | om Hol                                       | e Location If           | Different From                        | Surface                  |                |                        |  |
| UL or lot no.              | Section                 | Township      | Range                      | Lut Idn                                      | Feet from the           | North/South line                      | Feet from the            | East/West line | County                 |  |
| 1                          | 10                      | 23 S          | 27 E                       |                                              | 2,178                   | SOUTH                                 | 230                      | EAST           | EDDY                   |  |
| 11 Dedicated Acre          | s <sup>13</sup> Joint o | r Infill  4 C | onsolidation C             | ode 15 Ori                                   | ier No.                 | · · · · · · · · · · · · · · · · · · · |                          | •••            |                        |  |
| 320 ACRES, S               | n                       |               |                            |                                              |                         |                                       |                          |                |                        |  |

No allowable will be assigned to this completion until all interests have been consolidated or a non-standard unit has been approved by the division.

| <sup>16</sup> SEC. 4                   | SEC. 3                                           | 3                                        | SEC. 2                                   | "OPERATOR CERTIFICATION                                                     |
|----------------------------------------|--------------------------------------------------|------------------------------------------|------------------------------------------|-----------------------------------------------------------------------------|
|                                        |                                                  |                                          |                                          | I hereby certify that the information contained herein is true and complete |
|                                        |                                                  |                                          | 1                                        | to the best of my knowledge and belief, and that this organization either   |
|                                        |                                                  | 10<br>R27E <sup>1</sup>                  | E S                                      | owns a working liveress or unleased armeral interest in the land including  |
| <u>,</u>                               |                                                  |                                          |                                          | the proposed hottom hale location or has a right to drill this well at this |
| <b>1 1 1</b>                           | 1 1 1                                            | 1                                        |                                          | location pursuant to a contract with an owner of such a mineral or working  |
|                                        |                                                  |                                          |                                          | interest, ar 10 a voluntary pooling agreement or a computsory pooling       |
| SEC. 9                                 | GRID AZ. = 122"<br>HORIZ. DIST. = 8              | 303.55                                   | - 330'                                   | order heretoffice entered by the division.                                  |
|                                        |                                                  |                                          | F_BHLSEC. 11                             | 41/2 halle 4/9/18                                                           |
| SHL                                    | FTP                                              |                                          | - 230'                                   | Signalare Date                                                              |
| 330'-                                  | GRID AZ 89'57                                    | "19" / T                                 | -230                                     | Signature U/4/18<br>Signature Date<br>Josh Walker                           |
|                                        | HORIZ, DIST. = 4,705                             | 5.00'                                    |                                          | Printed Name                                                                |
|                                        | <u>k</u>                                         |                                          |                                          |                                                                             |
|                                        |                                                  | 8.9                                      |                                          | jush. walks @ wpalvery.com                                                  |
|                                        |                                                  | i                                        | 1                                        | E-mail Address                                                              |
|                                        |                                                  | ı ]]                                     | l l                                      |                                                                             |
| 000 10                                 |                                                  | L                                        | SEC. 14                                  | <b>INSURVEYOR CERTIFICATION</b>                                             |
| SEC. 16                                | SEC.                                             | 15                                       | 560.14                                   | I hereby certify that the well location shown on this                       |
| GEODETIC COORDINA                      |                                                  | GEODETIC COORDINATES                     | LAST TAKE POINT                          | plat was plotted from field notes of actual surveys                         |
| NAD 27 NME<br>SURFACE LOCATION         |                                                  | NAD B3 NME<br>SURFACE LOCATION           | NAD 83 NME                               | made by me or under my supervision, and that the                            |
| Y= 480,040.7<br>X= 545,140.3           | Y= 479,609.2<br>X∞ 550,420.8                     | Y= 480,099.7<br>X= 586,321.9             | Y= 479,668.3<br>X= 591,602.5             | same is true and correct to the best of my belief.                          |
| LAT.= 32.319663'I<br>LONG.= 104.187208 |                                                  | LAT.= 32.319783'N<br>LONG.= 104.187709'W | LAT.= 32.318576'N<br>LONG.= 104.170617'W | same is the and correct to the best of my benef.                            |
| FIRST TAKE POINT                       |                                                  | FIRST TAKE POINT                         | BOTTOM HOLE LOCATION                     | 04-09-2018<br>Date of Survey<br>Signatue and Scal of                        |
| NAD 27 NME                             | NAD 27 NME                                       | NAD 83 NME                               | NAD 83 NME                               | Date of Survey                                                              |
| Y= 479,605.7<br>X= 545,815.9           | Y= 479,609.3<br>X= 550,520.8                     | Y≕ 479,664.7<br>X≕ 586,997.5             | Y= 479,668.4<br>X= 591,702.5             | Signature and Scal of                                                       |
| LAT.= 32.3184657<br>LONG.= 104.185023  |                                                  | LAT.= 32.318584'N<br>LONG.= 104.185524'W | LAT.= 32.318576'N<br>LONG.= 104.170293'W | Professional Surveyor:                                                      |
|                                        | COORDINATES TABLE                                |                                          |                                          | ( ( 23786 ) ) )                                                             |
| NV NV                                  | AD 27 NME                                        | CORNER COORD<br>NAD BJ                   | NME                                      |                                                                             |
|                                        | 37.2 N, X= 545,501.7 E<br>16.9 N. X= 545,477.7 E |                                          | N, X- 586,683.3 E<br>N, X- 586,659.3 E   |                                                                             |
| C - Y= 478,74                          | 46.6 N, X= 548,131.2 E<br>33.2 N. X= 548,111.4 E | C - Y= 478,805,8                         | N, X= 589,312.9 E<br>N, X= 589,293.0 E   | MARK DELION HARD 2028                                                       |
| E - Y= 478,75                          | 5.5 N, X= 550,783.0 E                            | E - Y= 478,814.8                         | N, X= 591,944.7 E                        | HUNNY DELOUT THAT LINE                                                      |
| F – Y⇔ 480,07                          | 79.5 N, X= 550,744.1 E                           | F - Y= 460,138.6 i                       | N, X= 591,925.8 E                        | Certificate Number AW 2018030893                                            |