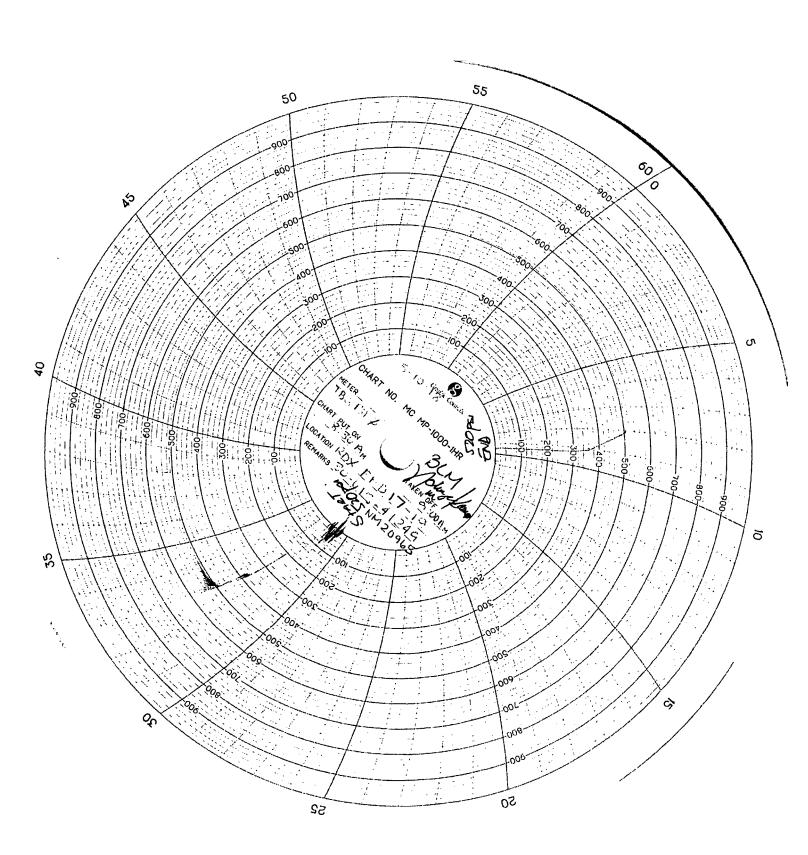

#### 32. Additional remarks, continued

Please see the attached for the MIT chart.

Field/Pool:

BRUSHY DRAW; DELAWARE, E

Well/Facility:

RDX FEDERAL 17 019 Sec 17 T26S R30E SWSW 660FSL 880FWL 32.037029 N Lat, 103.909217 W Lon

CAITLIN O'HAIR SUBMITTER E-Mail: caitlin.ohair@wpxenergy.com Ph: 539-573-3527

RKI EXPLORATION & PROD LLC 3500 ONE WILLIAMS CENTER MD 35 TULSA, OK 74172 Ph: 539-537-1196 Fx: 539 573 2922

NM EDDY

**BRUSHY DRAW-DELAWARE** 

RDX FEDERAL 17 19 Sec 17 T26S R30E SWSW 660FSL 880FWL