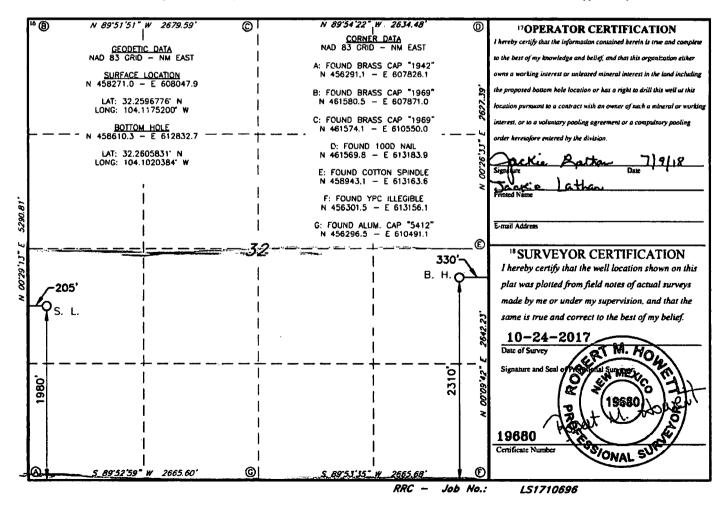

AMENDED REPORT

RECEIVED

| API Number        |            |                            |               | 12Pool Code Purple Sage Wolfcamp (pa |                         |                  |               |                | <u> </u>      |  |
|-------------------|------------|----------------------------|---------------|--------------------------------------|-------------------------|------------------|---------------|----------------|---------------|--|
| 30-015-43165      |            |                            | 6             | 18220                                | Pu                      | ryle Sage        | Wolfcan       | o (ba          | <b>、</b> )    |  |
| 4Property Code    |            | 3 Property Name            |               |                                      |                         |                  |               |                | 6 Well Number |  |
| 320847            |            | ZEPPELIN 32 W2LI STATE COM |               |                                      |                         |                  |               |                | 2H            |  |
| 70GRID NO.        |            | # Operator Name            |               |                                      |                         |                  |               |                | 9 Elevation   |  |
| 14744             |            | MEWBOURNE OIL COMPANY      |               |                                      |                         |                  |               |                | 3105'         |  |
|                   |            |                            |               |                                      | <sup>10</sup> Surface 1 | Location         |               |                |               |  |
| UL or lot no.     | Section    | Township                   | Range         | Lot lán                              | Feet from the           | North/South line | Feet From the | East/West line | County        |  |
| L                 | 32         | 23S                        | 28E           |                                      | 1980                    | SOUTH            | 205           | WEST           | EDDY          |  |
|                   |            |                            | "]            | Bottom H                             | ole Location            | If Different Fro | om Surface    |                |               |  |
| UL or lot no.     | Section    | Township                   | Range         | Lot Idn                              | Feet from the           | North/South line | Feet from the | East/West line | County        |  |
| Ι                 | 32         | 23S                        | 28E           |                                      | 2329                    | SOUTH            | 334           | EAST           | EDDY          |  |
| 12 Dedicated Acre | s 13 Joint | or Infill 14 (             | Consolidation | Code 15 C                            | Order No.               |                  |               |                | •             |  |
| 320               |            |                            |               |                                      |                         |                  |               |                |               |  |