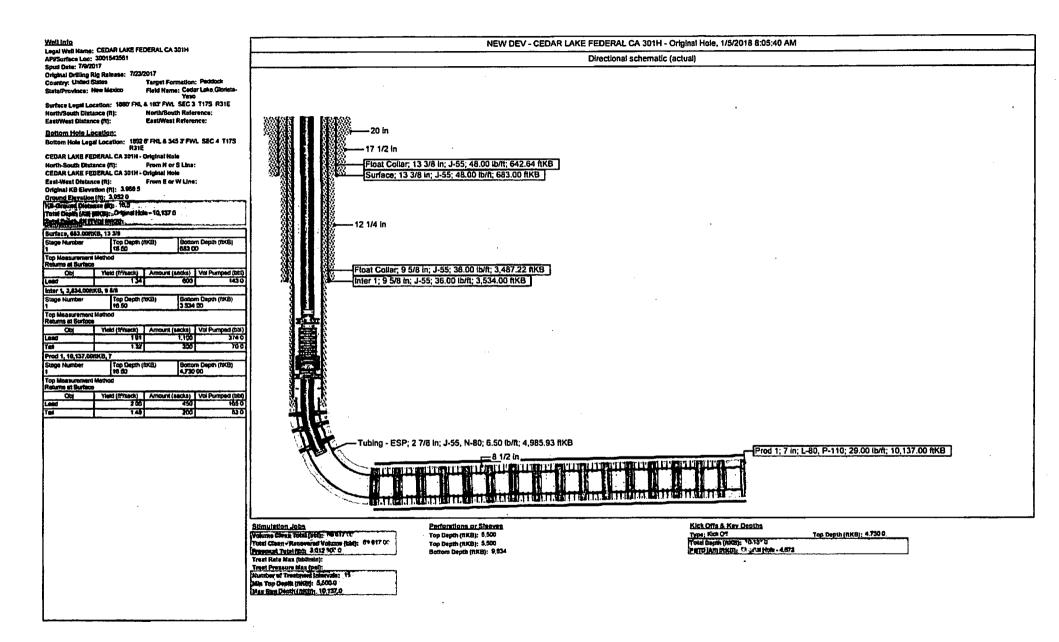

## Additional data for EC transaction #399722 that would not fit on the form

32. Additional remarks, continued

09/18/17 RIG UP FRAC, TEST LINES, SET POP OFFS, BS POP OFF @ 1100, MAIN POP OFF 6487. TESTED CASING TO 2000 PSI FOR 30 MIN, NO LEAK OFF - GOOD TEST.

09/18/-9/20/17 FRAC (16 STAGES)ELITE - PACKERS PLUS) -5500-10,137'

TOTAL SAND 3,012,500 # TOTAL ACID 1,904 BBL

A.

09/21/17 RIG DOWN FRAC & MOVE OFF 10/27/17 DO SLEEVES 12/02/17 MIRU SU,MRU RU SET PIPE RACK 12/04/17 RU SU RACK TUBING,PU RIH w/TBG POOH & STAND BACK TBG 12/05/17 SD SUB CAME IN GROUNDED 12/06/17 RIH W/GE ESP, ND HYD BOP W/HYDRIL RDMO SU 12/13/17 SET SURF, RUN ELECTRIC,PLUMB INTO BATTERY, FINAL REPORT POP