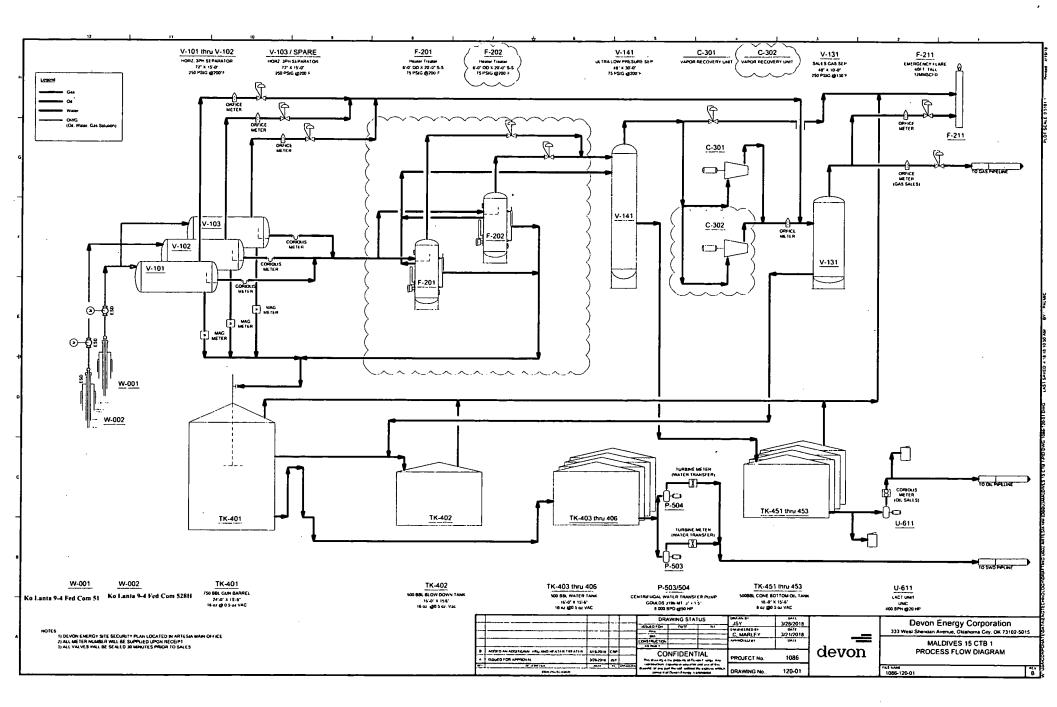

## \*These are proposed numbers from offset wells, actual production will be provided upon receipt.

Attached is a map that displays the federal leases and wells located in Section 9 & 4, T23S, R31E

The BLM's interest in both wells is 12.5%