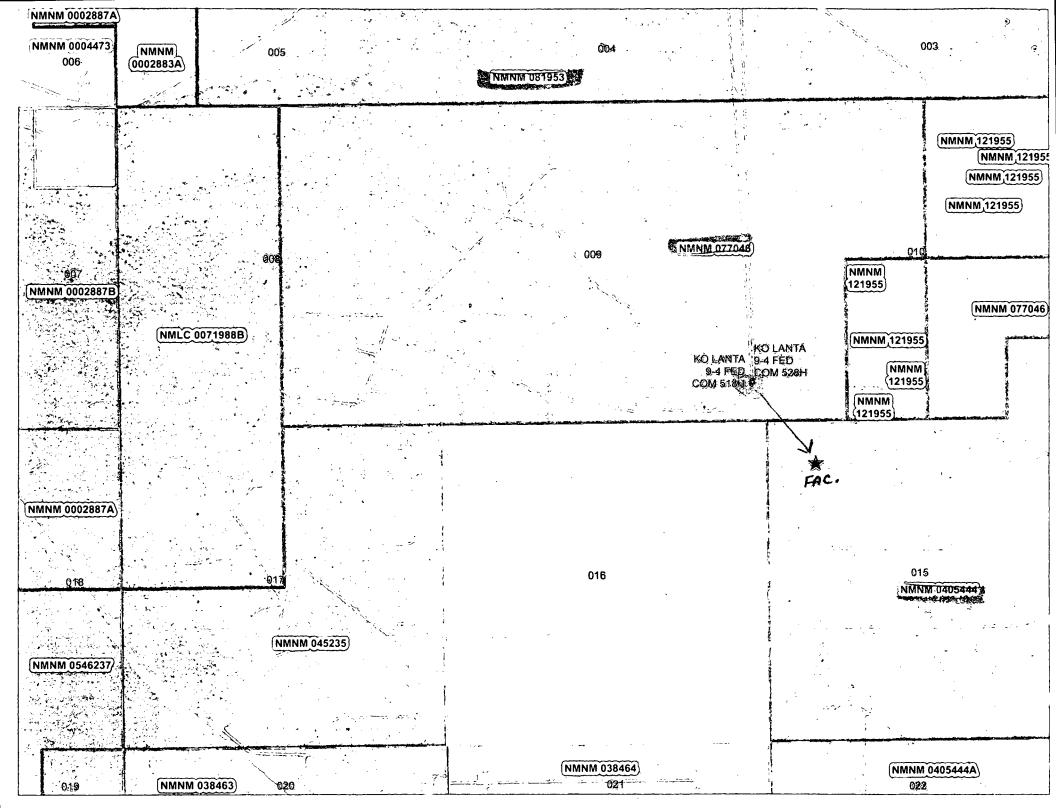

## \*These are proposed numbers from offset wells, actual production will be provided upon receipt.

Attached is a map that displays the federal leases and wells located in Section 9 & 4, T23S, R31E

The BLM's interest in both wells is 12.5%