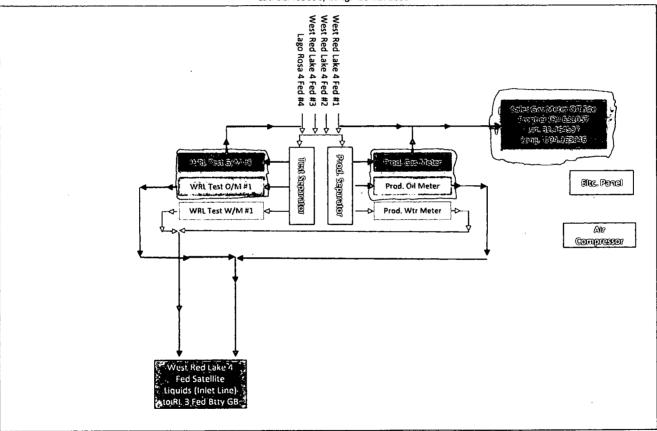

# Apache Corporation West Red Lake #4 Federal Satellite

Apache Corp. 1945 Bluestem Rd. Artesia, NM 88210 575-677-3642 Prod. Foreman Javier Berdoza Updated 11/14/17

Wells Going To Facility:

West Red Lake 4 Fed #1 API# 30-015-29990 Lot. 8, Sec. 4, T185-R27E NMLC065478A West Red Lake 4 Fed #2 API# 30-015-30186 Lot. 7, Sec. 4, T18S-R27E NMLC065478A West Red Lake 4 Fed #3 API# 30-015-30134 Lot. 7, Sec. 4, T18S-R27E NMLC065478A Lago Rosa 4 Fed #4 API# 30-015-30150 Lot. 16, Sec. 4, T18S-R27E NMNM29280

Apache Corporation West Red Lake #4 Federal Satellite NMNM, Sec. 4, T185, R27E Lat. 32.465056, Long. -104.171859

**Equipment Inventory:** 

Separator Manufacturer: FCI Fabrication, Production, Serial# 12058-4 Separator Manufacturer: JW Williams, WRL-Tester, Serial# W1228 Prod. Separator **Gas Meter Serial# 52374**/ Prod. **Oil Turbine Serial# 1228448**/ Prod. Water Turbine Serial# 1316087

Test Separator Gas Meter Serial# 2009979 Test Oil Meter Turbine Serial# 381302 Test Water Meter Turbine Serial# 381306