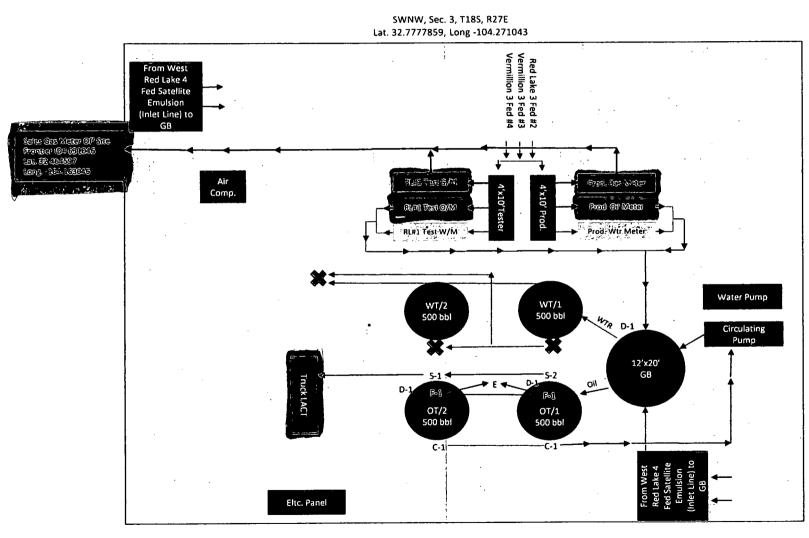

## Apache Corporation Red Lake 3 Federal Battery

Apache Corp. 1945 Bluestem Rd. Artesia, NM 88210 575-677-3642 Prod. Foreman Javier Berdoza Updated 11/14/17

Wells Going To Facility:

Vermillion 3 Fed #3 API# 30-015-30151 Lot. F, Sec. 3, T185-R27E NMLC055465B Vermillion 3 Fed #4 API# 30-015-30135 Lot. F, Sec. 3, T185-R27E NMLC055465B Red Lake 3 Fed #2 API# 30-015-29802 Lot. E, Sec. 3, T185-R27E NMLC028805B

#### Truck Lact Oil Sales Sealing Requirements

- A. Production Phase OT/1 i. valve F-1 open ii. Valve C-1 open
- iii. valve D-1, D-2 sealed closed

B. Sales Phase OT/2 i. valve F-1 closed ii. valve C-1 closed iii. valve D-1, D-2 sealed closed

C. Water Tank Load Line Valve Is Locked i. WTR Is trucked to a 3<sup>rd</sup> party public SWD

- F = Fill Line Valve
- C = Circulating Line Valve
- D = Drain Valve
- E = Equalizer Line Valve
- S = Oil Sales Line Valve

~

Apache Corporation Red Lake 3 Federal Battery SWNW, Sec. 3, T185, R27E Lat. 32.7777859, Long -104.271043

**Equipment Inventory:** 

Oil Tank Manufacturer: Challenge MFG, **Tank #1, Serial # 09956-0101** Oil Tank Manufacturer: Challenge MFG, **Tank #2, Serial # 09956-0102** Water Tank Manufacturer: Challenge MFG, Tank #1, Serial # 09956-0103 Water Tank Manufacturer: Challenge MFG, Tank #2, Serial # 09956-0104 Gun Barrel Manufacturer: Maloney Crawford, Serial# 62.3827-1

Separator Manufacturer: FCI Fabrication, Production 3-Phase, Serial# 11014-10 Separator Manufacturer: FCI Fabrication, RL-Tester 3-Phase, Serial# 11014-9

Circ. Pump Manufacturer: Roper, Serial# G-742766 Water Pump Manufacturer: Durco, Serial# 327971 Lact Unit Manufacturer: Smith, Serial/Skid# Z-4323 Prod. Separator **Gas Meter Serial# 20010517**/ Prod. **Oil Turbine Serial# 3122512**/ Prod. Water Turbine Serial# 3309910

Test Separator **Gas Meter Serial# 20010515** Test Oil Meter **(Turbine Serial# 3210451**) Test Water Meter Turbine Serial# 3256421 Apache Corp. 1945 Bluestem Rd. Artesia, NM 88210 575-677-3642 Prod. Foreman Javier Berdoza Updated 11/14/17