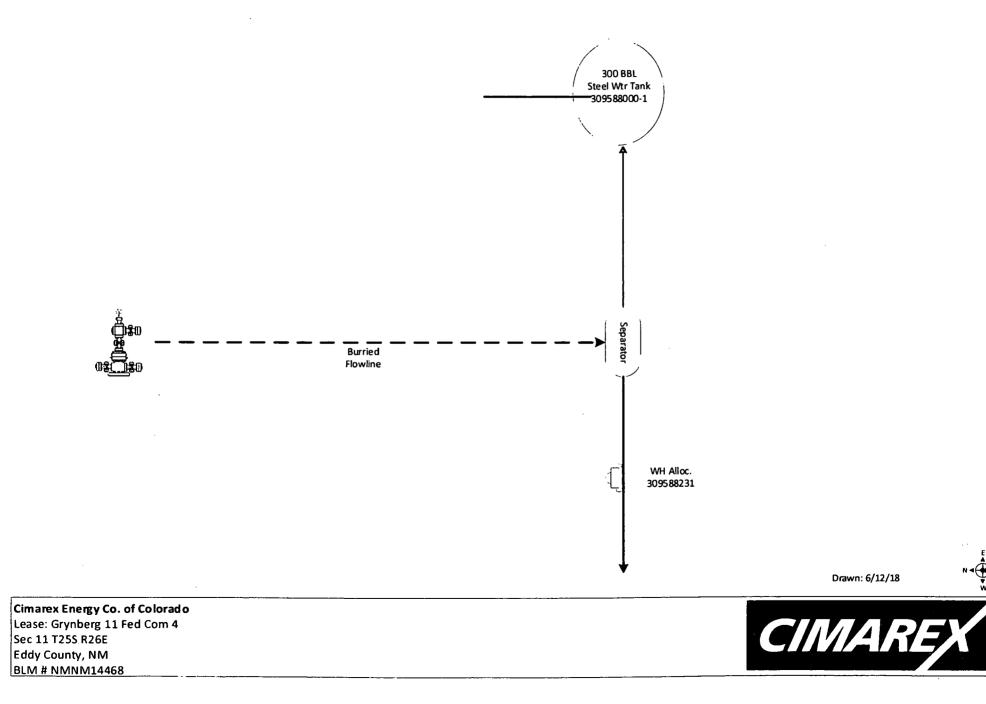

| Sym 3160-5<br>June 2015)                                                                                                                                                                                                 | UNITED STATE<br>DEPARTMENT OF THE<br>BUREAU OF LAND MANA                                                                                          | INTERIOR                                                                                                                                                                                          | E                                                                                                            | FORM APPROVED<br>OMB NO. 1004-0137<br>(pires: January 31, 2018                                          |  |
|--------------------------------------------------------------------------------------------------------------------------------------------------------------------------------------------------------------------------|---------------------------------------------------------------------------------------------------------------------------------------------------|---------------------------------------------------------------------------------------------------------------------------------------------------------------------------------------------------|--------------------------------------------------------------------------------------------------------------|---------------------------------------------------------------------------------------------------------|--|
| SUNDRY NOTICES AND REPORTS ON WELLS<br>Do not use this form for proposals to drill or to re-enter an<br>abandoned well. Use form 3160-3 (APD) for such proposals.<br>SUBMIT IN TRIPLICATE - Other instructions on page 2 |                                                                                                                                                   |                                                                                                                                                                                                   |                                                                                                              | 5. Lease Serial No.<br>NMNM14468                                                                        |  |
|                                                                                                                                                                                                                          |                                                                                                                                                   |                                                                                                                                                                                                   | 6. If Indian, A                                                                                              | llottee or Tribe Name                                                                                   |  |
|                                                                                                                                                                                                                          |                                                                                                                                                   |                                                                                                                                                                                                   |                                                                                                              | 7. If Unit or CA/Agreement, Name and/or No.<br>SRM1173<br>8. Well Name and No.<br>GRYNBERG 11 FED COM 4 |  |
|                                                                                                                                                                                                                          |                                                                                                                                                   |                                                                                                                                                                                                   |                                                                                                              |                                                                                                         |  |
| 2. Name of Operator Contact: PATRICIA HOLLAND<br>CIMAREX ENERGY COMPANY OF CO-Mail: pholland@cimarex.com                                                                                                                 |                                                                                                                                                   |                                                                                                                                                                                                   | 9. API Well N<br>30-015-3                                                                                    | lo.<br>4197-00-S1                                                                                       |  |
| 3a. Address<br>202 S CHEYENNE AVE S<br>TULSA, OK 74103.4346                                                                                                                                                              | UITE 1000                                                                                                                                         | 3b. Phone No. (include area coor<br>Ph: 918-560-7081                                                                                                                                              | de) 10. Field and WHITE C                                                                                    | 10. Field and Pool or Exploratory Area<br>WHITE CITY-WOLFCAMP                                           |  |
| 4. Location of Well (Footage, Se                                                                                                                                                                                         | n)                                                                                                                                                | 11. County or                                                                                                                                                                                     | 11. County or Parish, State                                                                                  |                                                                                                         |  |
| Sec 11 T25S R26E NWNV                                                                                                                                                                                                    |                                                                                                                                                   | EDDY C                                                                                                                                                                                            | DUNTY, NM                                                                                                    |                                                                                                         |  |
| 12. CHECK THE                                                                                                                                                                                                            | APPROPRIATE BOX(ES                                                                                                                                | ) TO INDICATE NATURE                                                                                                                                                                              | OF NOTICE, REPORT, O                                                                                         | R OTHER DATA                                                                                            |  |
| TYPE OF SUBMISSION                                                                                                                                                                                                       | TYPE OF ACTION                                                                                                                                    |                                                                                                                                                                                                   |                                                                                                              |                                                                                                         |  |
| Notice of Intent                                                                                                                                                                                                         | Acidize                                                                                                                                           | <ul> <li>Deepen</li> <li>Hydraulic Fracturin</li> </ul>                                                                                                                                           | <ul> <li>Production (Start/Results</li> <li>g Reclamation</li> </ul>                                         | ame) 🔲 Water Shut-Off                                                                                   |  |
| Subsequent Report                                                                                                                                                                                                        | Casing Repair                                                                                                                                     | New Construction                                                                                                                                                                                  | C Recomplete                                                                                                 | 🛛 Other<br>Site Facility Diagra                                                                         |  |
| Final Abandonment Notice                                                                                                                                                                                                 | e Change Plans                                                                                                                                    | <ul> <li>Plug and Abandon</li> <li>Plug Back</li> </ul>                                                                                                                                           | Temporarily Abandon Water Disposal                                                                           | emporarily Abandon m/Security Plan                                                                      |  |
| Attach the Bond under which the<br>following completion of the invo                                                                                                                                                      | tionally or recomplete horizontally<br>work will be performed or provid<br>lved operations. If the operation r<br>l Abandonment Notices must be f | ent details, including estimated star<br>, give subsurface locations and me<br>e the Bond No. on file with BLM/E<br>esults in a multiple completion or r<br>iled only after all requirements, inc | asured and true vertical depths of<br>31A. Required subsequent reports<br>ecompletion in a new interval. a F | all pertinent markers and zones.<br>must be filed within 30 days<br>form 3160-4 must be filed once      |  |
| See facility diagram attach                                                                                                                                                                                              |                                                                                                                                                   |                                                                                                                                                                                                   |                                                                                                              | DECODD                                                                                                  |  |
|                                                                                                                                                                                                                          | RECEIVED                                                                                                                                          |                                                                                                                                                                                                   | ACCEPTED FOR                                                                                                 | EPTED FOR RECORD                                                                                        |  |
|                                                                                                                                                                                                                          |                                                                                                                                                   | A                                                                                                                                                                                                 |                                                                                                              |                                                                                                         |  |
| CC 7-9-                                                                                                                                                                                                                  | 18 JUL U                                                                                                                                          | 6 2018                                                                                                                                                                                            | JUN 29                                                                                                       | 2018                                                                                                    |  |
| Accepted for record -                                                                                                                                                                                                    | DISTRICT II-AI                                                                                                                                    | RTESIA O.C.D.                                                                                                                                                                                     | BUREAU OF LAND N<br>CARLSBAD FIEL                                                                            | ANAGEMENT                                                                                               |  |
| 14. I hereby certify that the foregoi                                                                                                                                                                                    | ng is true and correct.                                                                                                                           |                                                                                                                                                                                                   |                                                                                                              | ,,,                                                                                                     |  |
| , , ,                                                                                                                                                                                                                    | Electronic Submission                                                                                                                             | #425416 verified by the BLM V<br>ERGY COMPANY OF CO, ser                                                                                                                                          | nt to the Carlsbad                                                                                           | 9E)                                                                                                     |  |
| Co<br>Name(Printed/Typed) PATR                                                                                                                                                                                           |                                                                                                                                                   | ssing by DEBORAH MCKINNE<br>Title REG                                                                                                                                                             | Y on 06/27/2018 (18DLM0402<br>ULATORY ANALYST                                                                | 36)                                                                                                     |  |
|                                                                                                                                                                                                                          |                                                                                                                                                   |                                                                                                                                                                                                   |                                                                                                              |                                                                                                         |  |
| Signature (Electro                                                                                                                                                                                                       | nic Submission)                                                                                                                                   | Date 06/26                                                                                                                                                                                        |                                                                                                              | ······                                                                                                  |  |
|                                                                                                                                                                                                                          |                                                                                                                                                   |                                                                                                                                                                                                   |                                                                                                              |                                                                                                         |  |
| Approved By                                                                                                                                                                                                              |                                                                                                                                                   | Title                                                                                                                                                                                             |                                                                                                              | Date                                                                                                    |  |
| onditions of approval, if any, are att<br>ertify that the applicant holds legal o                                                                                                                                        | r equitable title to those rights in the                                                                                                          | he subject lease                                                                                                                                                                                  |                                                                                                              |                                                                                                         |  |
| which would entitle the applicant to c                                                                                                                                                                                   | onduct operations thereon.                                                                                                                        | Office                                                                                                                                                                                            |                                                                                                              |                                                                                                         |  |