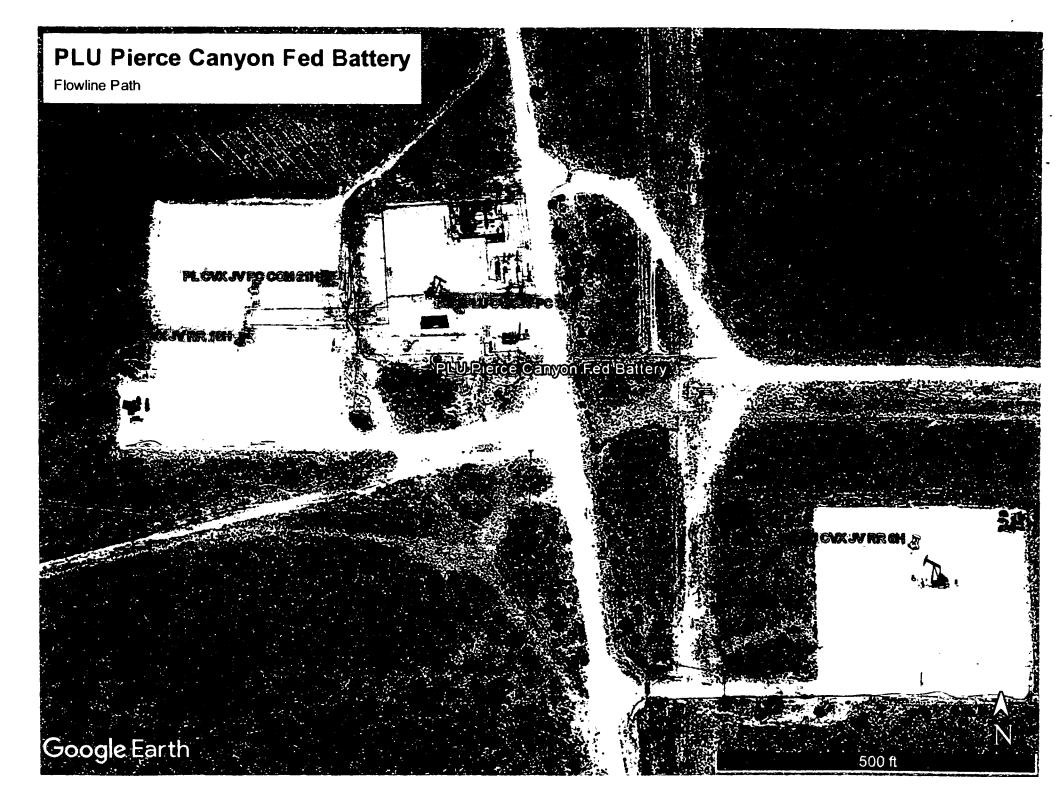

### Proposal for Pierce Canyon 17 Federal Battery

BOPCO, LP is requesting approval for Surface/Pool Commingle and Off-Lease measurement, sales and storage for the following wells:

| Well Name API Loc ¼, ¼, Sec. Pool (NMOCD Pool Code) (Property Code) Twp, Rng |                  |                        |                                        | BOPD       | Grav   | MCFPD | BTU  |
|------------------------------------------------------------------------------|------------------|------------------------|----------------------------------------|------------|--------|-------|------|
| Federal Lease: PA NMNM710                                                    | 116Finclud       | es NMLC064894          | 4A (160 ac) Fed Royalty Ra             | ite: 12.5% | ,<br>D |       | _    |
| Poker Lake Unit CVX JV PC @ 1H (313369)                                      | 30-015-<br>36635 | SESE Sec 17<br>25S-30E | WC S253017P; Bone Spring (Gas) (97748) | 27         | 48     | 196   | 1046 |

Serial Number: NMLC-- 0 063875A

| • |
|---|
|   |
|   |
|   |

Bureau of Land Management Carlsbad Field Office 620 East Greene Street Carlsbad, New Mexico 88220 575-234-5972

Poker Lake wells (see list below)
Pierce Canyon 17 Federal Battery