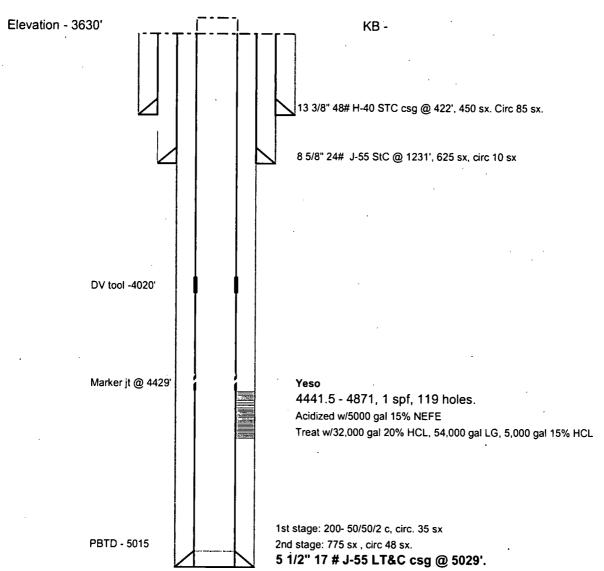

# COG Operating LLC

Proposed McIntyre A West # 17 Lease & Well # **WELL NAM** SHL: BHL: Spud: 7/27/01 **FORMATIC** LEGAL: Elevation - 3630' KB -13 3/8" 48# H-40 STC csg @ 422', 450 sx. Circ 85 sx. 8 5/8" 24# J-55 StC @ 1231', 625 sx, circ 10 sx San Andres 3215 - 3590, 3 spf, 54 holes. Acidized w/3,000 gal 15% HCI Frac'd with 375,000 lbs sand COMPOSITE PLUG @ 3630 - 4015, 3 spf, 54 holes. Acidized w/ 3,000 gal 15% HCI Frac'd with 375,000 lbs sand DV tool -4020' PBTD @ 4354' CIBP w/ 40' cmt plug on top @ 4394' Marker jt @ 4429' 4441.5 - 4871, 1 spf, 119 holes. Acidized w/5000 gal 15% NEFE Treat w/32,000 gal 20% HCL, 54,000 gal LG, 5,000 gal 1

1st stage: 200- 50/50/2 c, circ. 35 sx

2nd stage: 775 sx , circ 48 sx.

**PBTD - 5015** 

|                                 |                          |                |               |                                                                                                                              |                       |                                       |                 | LATION          |                        |                                                           |
|---------------------------------|--------------------------|----------------|---------------|------------------------------------------------------------------------------------------------------------------------------|-----------------------|---------------------------------------|-----------------|-----------------|------------------------|-----------------------------------------------------------|
| <u>District I</u>               |                          |                |               |                                                                                                                              | State of Nev          | w Mexico                              | ONSER           | arc.            |                        | Form C-102                                                |
| 1625 N. French D<br>District II | r., Hobbs, N             | M 88240        | Е             | State of New Mexico Energy, Minerals & Natural Resources Department OIL CONSERVATION DIVISION ART 1220 South St. Francis Dr. |                       |                                       | mbell CA DIST   | κι <u>-</u>     | Revise                 | ed June 10, 2003                                          |
| 1301 W. Grand A                 | venue. Artes             | ia. NM 88210   | )             | OIL                                                                                                                          | CONSERVAT             | OPRIVID MOIT                          | NARTESI OTS     | DAM to A        | ppropriat              | ed June 10, 2003<br>e District Office<br>Lease - 4 Copies |
| District III                    | ,                        | ,              |               | 1                                                                                                                            | 220 South St          | Francis Dr                            | IUN &           |                 | State                  | Lease - 4 Copies                                          |
| 1000 Rio Brazos F               | Rd., Aztec, N            | NI 87410       |               | 1220 South St. Francis Dr.                                                                                                   |                       |                                       | RECE            | THED            | Fee !                  | Lease - 3 Copies                                          |
| District IV                     |                          |                |               |                                                                                                                              | Santa Fe, N           | M 87505                               | QECF            |                 | _                      |                                                           |
| 1220 S. St. Franci              | s Dr., Santa I           |                |               |                                                                                                                              |                       |                                       |                 |                 | ] AMEN                 | DED REPORT                                                |
|                                 | _                        |                | WELL LO       |                                                                                                                              |                       | REAGE DEDIC                           |                 |                 |                        |                                                           |
|                                 | API Numbe                | · <del>-</del> | · · ·         | <sup>2</sup> Pool Code <sup>3</sup> Pool Name                                                                                |                       |                                       |                 |                 |                        |                                                           |
|                                 | -015-317                 | 89             |               | 28509                                                                                                                        |                       |                                       | rayburg Jackson | ; SR-Q-G-S      | SA                     | ·                                                         |
| <sup>4</sup> Property           |                          |                |               |                                                                                                                              | <sup>5</sup> Property |                                       |                 |                 | 6 Well Number ∕        |                                                           |
| 30252                           |                          |                |               |                                                                                                                              | McIntyre A            | A West                                |                 |                 |                        | 17                                                        |
| OGRID'                          | No.                      |                |               |                                                                                                                              | <sup>8</sup> Operator | Name                                  |                 |                 | <sup>9</sup> Elevation |                                                           |
| 22913                           | 7                        |                | ·· ·-         | <del></del>                                                                                                                  | COG OPERAT            |                                       | <u> </u>        |                 |                        | 3630                                                      |
|                                 |                          |                |               |                                                                                                                              | 10 Surface            | Location                              |                 |                 |                        |                                                           |
| UL or lot no.                   | Section                  | Township       | Range         | Lot Ide                                                                                                                      | Feet from the         | North/South line                      | Feet from the   | East/West       | line                   | County                                                    |
| J                               | 20                       | 17S            | · 30E         |                                                                                                                              | 1775                  | South                                 | 1625            | East            |                        | Eddy                                                      |
|                                 |                          |                | 11 Bo         | ottom Ho                                                                                                                     | ole Location I        | f Different From                      | n Surface       |                 |                        |                                                           |
| UL or lot no.                   | Section                  | Township       | Range         | Lot Ide                                                                                                                      |                       | · · · · · · · · · · · · · · · · · · · | Feet from the   | East/V          | Vest line              | County                                                    |
|                                 |                          |                |               |                                                                                                                              |                       |                                       |                 |                 |                        |                                                           |
| 12 Dedicated Acre               | es <sup>13</sup> Joint o | r Infill       | Consolidation | Code 15 O                                                                                                                    | rder No.              | l                                     |                 |                 |                        | _                                                         |
| NO ALLOW                        | ABLE WI                  | LL BE A        |               |                                                                                                                              |                       | JNTIL ALL INTEI<br>APPROVED BY        | THE DIVISION    | ERATOR          | CERT                   | TED OR A NO TIFICATION n contained hereiv                 |
|                                 |                          |                |               |                                                                                                                              |                       |                                       | is true and     |                 | •                      | my knowledge and                                          |
| _                               |                          |                |               |                                                                                                                              |                       |                                       | belief.         |                 |                        |                                                           |
|                                 |                          |                |               |                                                                                                                              |                       | 1                                     | \ \ \ \         |                 | -                      | •                                                         |
|                                 |                          | ٠.             |               |                                                                                                                              |                       | ·                                     | Signature       |                 |                        |                                                           |
|                                 |                          |                |               |                                                                                                                              |                       |                                       |                 | Kanicia C       | astillo                |                                                           |
|                                 |                          |                |               | 1                                                                                                                            |                       |                                       | Printed Name    | •               |                        |                                                           |
|                                 |                          |                |               |                                                                                                                              |                       |                                       | Title and E-n   | Regulator       | y Advis                | or                                                        |
|                                 |                          |                |               |                                                                                                                              |                       |                                       |                 | 0               | 6/04/18                |                                                           |
|                                 |                          |                |               |                                                                                                                              |                       |                                       | Date            |                 | 2.0 1110               |                                                           |
|                                 |                          |                |               |                                                                                                                              | - <del>  </del>       | 2210                                  | I hereby ce     | ertify that the | well locati            | FICATION on shown on this factual surveys                 |
|                                 |                          | ŀ              |               | 1                                                                                                                            | 1                     | 2310'                                 | Pian Pi         |                 |                        |                                                           |