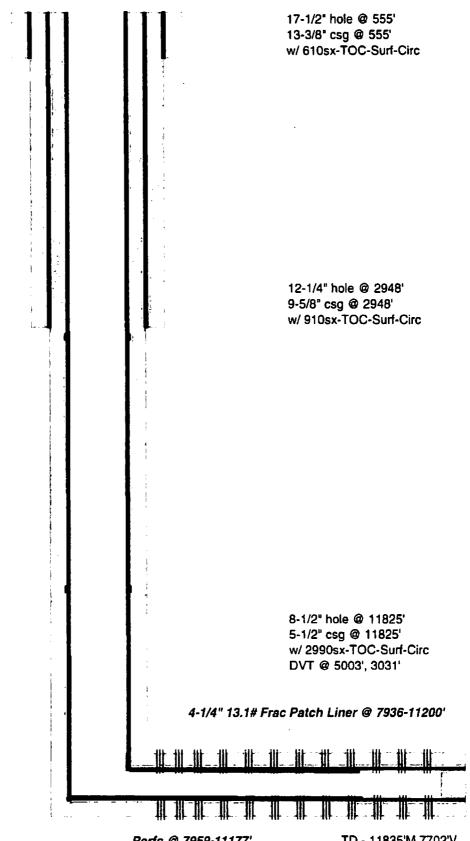

#### 7936-11200'

11. Expand the liner using Mohawk procedures

Plug & Perf stimulation operation:
1. Conduct pre-job safety meeting, discuss scope of work and hazard
2. Check wellhead pressure and bleed off pressure if any to grounded flowback tank
3. MIRU Cameron WH Company and equipment.
4. Install 10M frac stack on wellhead

#### Well Prep Procedure:

- 1. MIRU PU and rig equipment
- 2. Ensure well is dead
- 3. MU tubing equipment and POOH w/ 2-7/8" tubing and rod pump with HEEL system. Send to the yard for inspection
- 4. RIH with cleanout BHA
- 5. RU power swivel if needed and cleanout to PBTD
- 6. POOH with cleanout BHA and work string
- 7. RIH with work string to top of KOP and set RBP. Test casing to 6200 psi or max treating pressure, whichever is lower.
- 8. Bleed off pressure and RBIH to latch on RBP, release RBP and begin POOH. LD w/ RBP
- 9. Perform drift run with Mohawk BHA
- 10. RIH w/ 4.25" 13.1# P110 R2M expandable liner set @ approximately from 7936–11200'.
- 11. Expand the liner using Mohawk procedures

**Perfs @ 7959-11177'**Original Perfs @ 7950-11700'

TD - 11835'M 7702'V PB - 11728'M 7702'V

Perfs @ 7950-11700'

TD - 11835'M 7702'V PB - 11728'M 7702'V