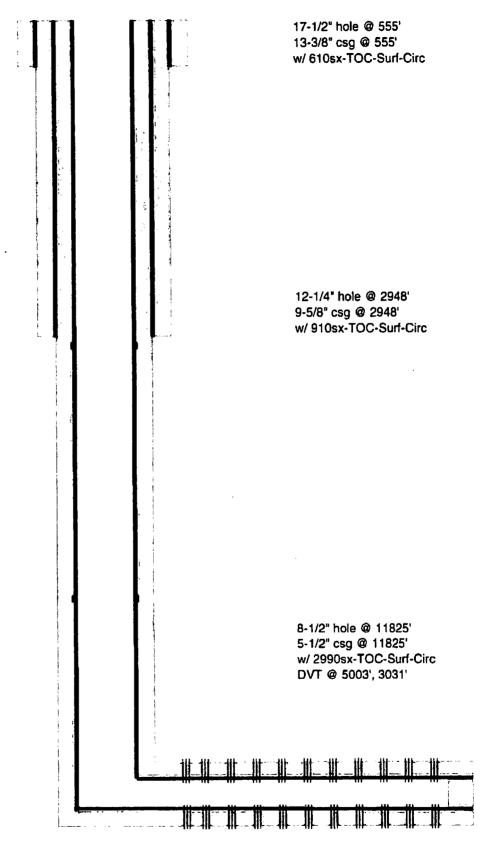

#### 7936-11200'

11. Expand the liner using Mohawk procedures

Plug & Perf stimulation operation:
1. Conduct pre-job safety meeting, discuss scope of work and hazard
2. Check wellhead pressure and bleed off pressure if any to grounded flowback tank
3. MIRU Cameron WH Company and equipment.
4. Install 10M frac stack on wellhead

#### Well Prep Procedure:

- 1. MIRU PU and rig equipment
- 2. Ensure well is dead
- 3. MU tubing equipment and POOH w/ 2-7/8" tubing and rod pump with HEEL system. Send to the yard for inspection
- 4. RIH with cleanout BHA
- 5. RU power swivel if needed and cleanout to PBTD
- 6. POOH with cleanout BHA and work string
- 7. RIH with work string to top of KOP and set RBP. Test casing to 6200 psi or max treating pressure, whichever is lower.
- 8. Bleed off pressure and RBIH to latch on RBP, release RBP and begin POOH. LD w/ RBP
- 9. Perform drift run with Mohawk BHA
- 10. RIH w/ 4.25" 13.1# P110 R2M expandable liner set @ approximately from 7936–11200'.
- 11. Expand the liner using Mohawk procedures

**Perfs @ 7959-11177'**Original Perfs @ 7950-11700'

TD - 11835'M 7702'V PB - 11728'M 7702'V

Perfs @ 7950-11700'

TD - 11835'M 7702'V PB - 11728'M 7702'V