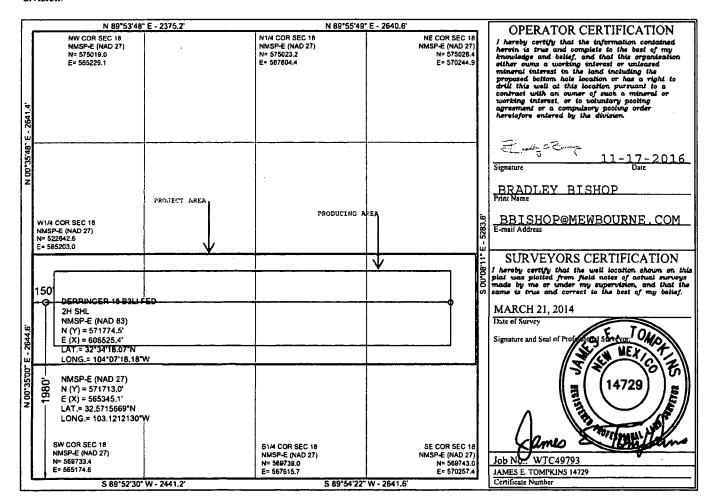

## WELL LOCATION AND ACREAGE DEDICATION PLAT

| 30-015-44431      |          |                                      |                           | Pool Code<br>52805 | Pool Name<br>RUSSELL BONE SPRING |                   |               |                                       |                |
|-------------------|----------|--------------------------------------|---------------------------|--------------------|----------------------------------|-------------------|---------------|---------------------------------------|----------------|
| Property Code     |          |                                      | Property Name             |                    |                                  |                   |               | Weil Number                           |                |
| 319563            |          |                                      | DERRINGER 18 B3LI FEDERAL |                    |                                  |                   |               | 2H                                    |                |
| OGRID No<br>14744 |          | Operator Name  MEWBOURNE OIL COMPANY |                           |                    |                                  |                   |               | Elevation<br>3255'                    |                |
|                   | ·····    | ·                                    |                           | ·                  | Surface Locat                    | ion               |               |                                       |                |
| UL or lot no.     | Section  | Township                             | Range                     | Lot Ida            | Feet from the                    | North/South line  | Feet from the | East/West line                        | County         |
| 3                 | 18       | 20 S                                 | 29 E                      |                    | 1980                             | SOUTH             | 150           | WEST                                  | EDDY           |
|                   |          | <del>'</del>                         | Bott                      | om Hole I          | ocation If Diff                  | erent From Surfac | e             | •                                     | · <del>!</del> |
| UL or lot no.     | Section  | Township                             | Range                     | Lot Idn            | Feet from the                    | North/South line  | Feet from the | East/West line                        | County         |
| I                 | 18       | 20\$                                 | 29E                       |                    | 2099                             | SOUTH             | 336           | West                                  | EDDY           |
| Dedicated Acres   | Joint or | Joint or Infill                      |                           | de Orde            | r No                             | <u> </u>          | <del></del>   | · · · · · · · · · · · · · · · · · · · | •              |
| 160               | <u>.</u> |                                      |                           |                    |                                  |                   |               |                                       |                |