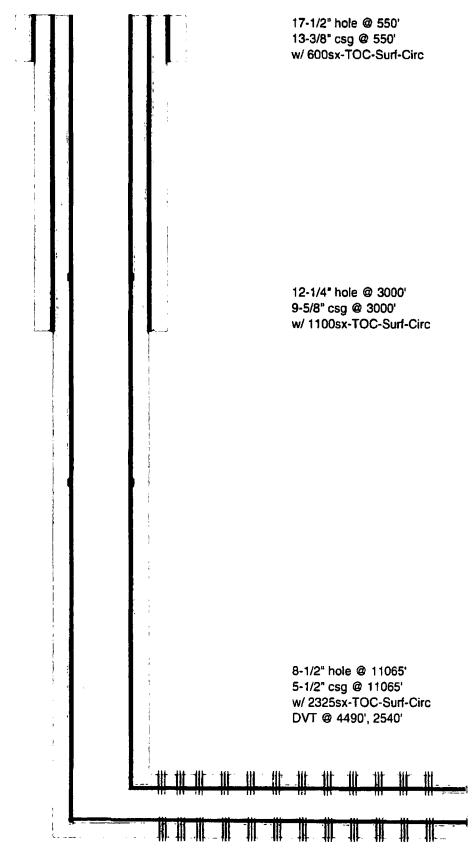

#### 7900-10950'

11. Expand the liner using Mohawk procedures

#### OXY USA Inc.- Cypress 34 Federal 3H - 30-015-35692 - Cedar Canyon Bone Spring

#### Well Prep Procedure:

- 1. MIRU PU and rig equipment
- Ensure well is dead
- 3. MU tubing equipment and POOH w/2-7/8" tubing and rod pump with HEEL system. Send to the yard for inspection
- 4. RIH with cleanout BHA
- 5. RU power swivel if needed and cleanout to PBTD
- POOH with cleanout BHA and work string
- RIH with work string to top of KOP and set RBP. Test casing to 6200 psi or max treating pressure, whichever is lower.
- 8. Bleed off pressure and RBIH to latch on RBP, release RBP and begin POOH. LD w/ RBP
- Perform drift run with Mohawk BHA
- 10. RIH w/ 4.25" 13.1# P110 R2M expandable liner set @ approximately from 7900–10950'
- 11. Expand the liner using Mohawk procedures

# OXY USA Inc.- Cypress 34 Federal 3H – 30-015-35692 – Cedar Canyon Bone Spring

**Perfs @ 7925-10927'**Original Perfs @ 8102 -10950'

TD - 11065'M 7949'V PB - 10985'M 7949'V

Perfs @ 8102 -10950'

TD - 11065'M 7949'V PB - 10950'M 7949'V