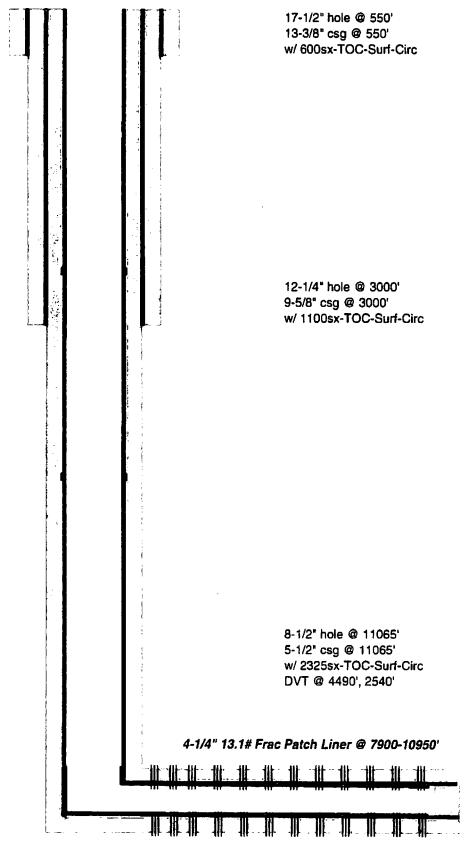

#### 7900-10950'

11. Expand the liner using Mohawk procedures

#### OXY USA Inc.- Cypress 34 Federal 3H - 30-015-35692 - Cedar Canyon Bone Spring

#### Well Prep Procedure:

- 1. MIRU PU and rig equipment
- Ensure well is dead
- 3. MU tubing equipment and POOH w/2-7/8" tubing and rod pump with HEEL system. Send to the yard for inspection
- 4. RIH with cleanout BHA
- 5. RU power swivel if needed and cleanout to PBTD
- POOH with cleanout BHA and work string
- RIH with work string to top of KOP and set RBP. Test casing to 6200 psi or max treating pressure, whichever is lower.
- 8. Bleed off pressure and RBIH to latch on RBP, release RBP and begin POOH. LD w/ RBP
- Perform drift run with Mohawk BHA
- 10. RIH w/ 4.25" 13.1# P110 R2M expandable liner set @ approximately from 7900–10950'
- 11. Expand the liner using Mohawk procedures

# OXY USA Inc.- Cypress 34 Federal 3H – 30-015-35692 – Cedar Canyon Bone Spring

**Perfs @ 7925-10927'**Original Perfs @ 8102 -10950'

TD - 11065'M 7949'V PB - 10985'M 7949'V

Perfs @ 8102 -10950'

TD - 11065'M 7949'V PB - 10950'M 7949'V