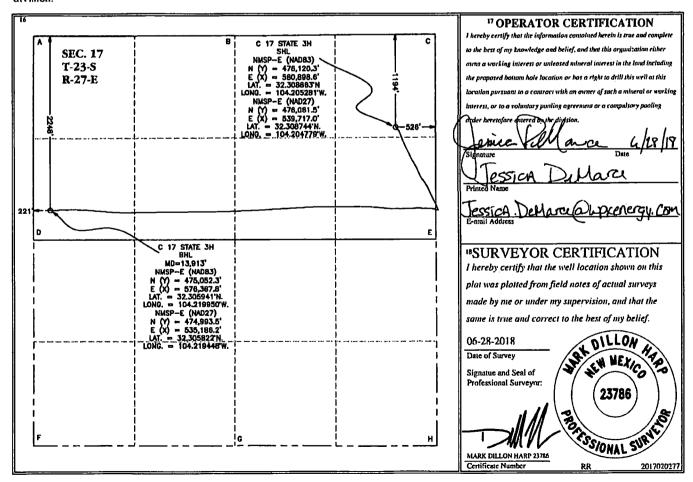

District Office

1220 South St. Francis Dr. Santa Fe. NM 87505

JUL 0 3 2018

MENDED REPORT

WELL LOCATION AND ACREAGE DEDICATION PLAT AS-DRILL PLAT 1 API Number Pool Code 30-015-44536 PURPLE SAGE WOLFCAMP GAS POOL 98220 Property Code 5 Property Name <sup>6</sup> Well Number 19814 C 17 STATE 3H 8 Operator Name OGRID No. 9 Elevation 246289 **RKI EXPLORATION & PRODUCTION, LLC** 3155 10 Cumfoco I contion

|                   |              |          |                 |            | <sup>10</sup> Surface L | ocation          |               |                |        |
|-------------------|--------------|----------|-----------------|------------|-------------------------|------------------|---------------|----------------|--------|
| UL or lot no.     | Section      | Township | Range           | Lot Idn    | Feet from the           | North/South line | Feet from the | East/West line | County |
| ٨                 | 17           | 23 S     | 27 E            |            | 1,194                   | NORTH            | 526           | EAST           | EDDY   |
|                   |              |          | " Bott          | tom Hole   | Location If             | Different From   | Surface       | -              |        |
| UL or lot no.     | Section      | Township | Range           | Lot Idn    | Feet from the           | North/South line | Feet from the | East/West line | County |
| E                 | 17           | 23 S     | 27 E            |            | 2,248                   | NORTH            | 221           | WEST           | EDDY   |
| 12 Dedicated Acre | s L3 Joint o | r Infill | Consolidation C | ode 15 Ord | ler No.                 |                  |               |                |        |
| 320.0             |              |          |                 |            |                         |                  |               |                |        |