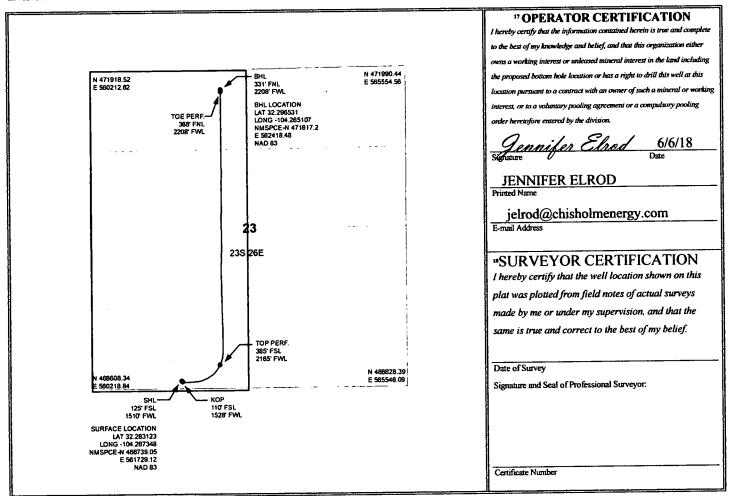

| District II<br>1625 N. French Dr., Hobbs, NM 88240<br>Phone: (575) 393-6161 Fax: (575) 393-0720<br>District III<br>811 S. First St., Artesia, NM 88210<br>Phone: (575) 748-1283 Fax: (575) 748-9720<br>District III<br>1000 Rio Brazos Road, Aztee, NM 8710<br>Phone: (505) 334-6170<br>District IV<br>1220 S. St. Francis Dr., Santa Fe, NM 87505<br>Phone: (505) 476-3460 Fax: (505) 476-3462<br>WELL LOCATION AND ACREAGE DEDICATION PLATION PLATIONED<br>WELL LOCATION AND ACREAGE DEDICATION PLATION PLATIONED |                                     |                  |               |                                                |                      |                           | District Office       |                   |                  |  |
|---------------------------------------------------------------------------------------------------------------------------------------------------------------------------------------------------------------------------------------------------------------------------------------------------------------------------------------------------------------------------------------------------------------------------------------------------------------------------------------------------------------------|-------------------------------------|------------------|---------------|------------------------------------------------|----------------------|---------------------------|-----------------------|-------------------|------------------|--|
| API Number Pool Code Fool Name                                                                                                                                                                                                                                                                                                                                                                                                                                                                                      |                                     |                  |               |                                                |                      |                           |                       |                   |                  |  |
| 30-0                                                                                                                                                                                                                                                                                                                                                                                                                                                                                                                | 30-015-44283 98220 PURPLE SAGE; WOL |                  |               |                                                | WOLF                 | CAMP                      |                       |                   |                  |  |
| <sup>4</sup> Property<br>31810                                                                                                                                                                                                                                                                                                                                                                                                                                                                                      |                                     |                  | горегу наше   |                                                |                      |                           |                       | Vell Number<br>4H |                  |  |
| <sup>7</sup> OGRID<br>3721                                                                                                                                                                                                                                                                                                                                                                                                                                                                                          | No.                                 |                  |               | <sup>8</sup> Operator Name 'Elevation<br>3268' |                      |                           |                       |                   |                  |  |
| * Surface Location                                                                                                                                                                                                                                                                                                                                                                                                                                                                                                  |                                     |                  |               |                                                |                      |                           |                       |                   |                  |  |
| UL or lot no.<br>N                                                                                                                                                                                                                                                                                                                                                                                                                                                                                                  | Section<br>23                       | Township<br>23 S | Range<br>26 E | Lot Idn                                        | Feet from the<br>125 | North/South line<br>SOUTH | Feet from the<br>1510 | East<br>WE        | /West line<br>ST |  |
| "Bottom Hole Location If Different From Surface                                                                                                                                                                                                                                                                                                                                                                                                                                                                     |                                     |                  |               |                                                |                      |                           |                       |                   |                  |  |
| III. or lot no.                                                                                                                                                                                                                                                                                                                                                                                                                                                                                                     | Section                             | Township         | Range         | Lot Idn                                        |                      |                           | Feet from the         | East              | /West line       |  |

| UL or lot no.<br>C            | Section<br>23          | Township<br>23 S | Range<br>26 E | Lot Idn    | Feet from the 331 | North/South line | Feet from the<br>2208 | East/West line<br>WEST | EDDY |
|-------------------------------|------------------------|------------------|---------------|------------|-------------------|------------------|-----------------------|------------------------|------|
| <sup>12</sup> Dedicated Acres | <sup>13</sup> Joint of | r Lafil) 14 C    | Consolidation | Code 15 Or | der No.           |                  |                       |                        |      |
| 320                           |                        |                  |               |            |                   |                  |                       |                        |      |
|                               |                        |                  |               |            |                   |                  |                       |                        |      |