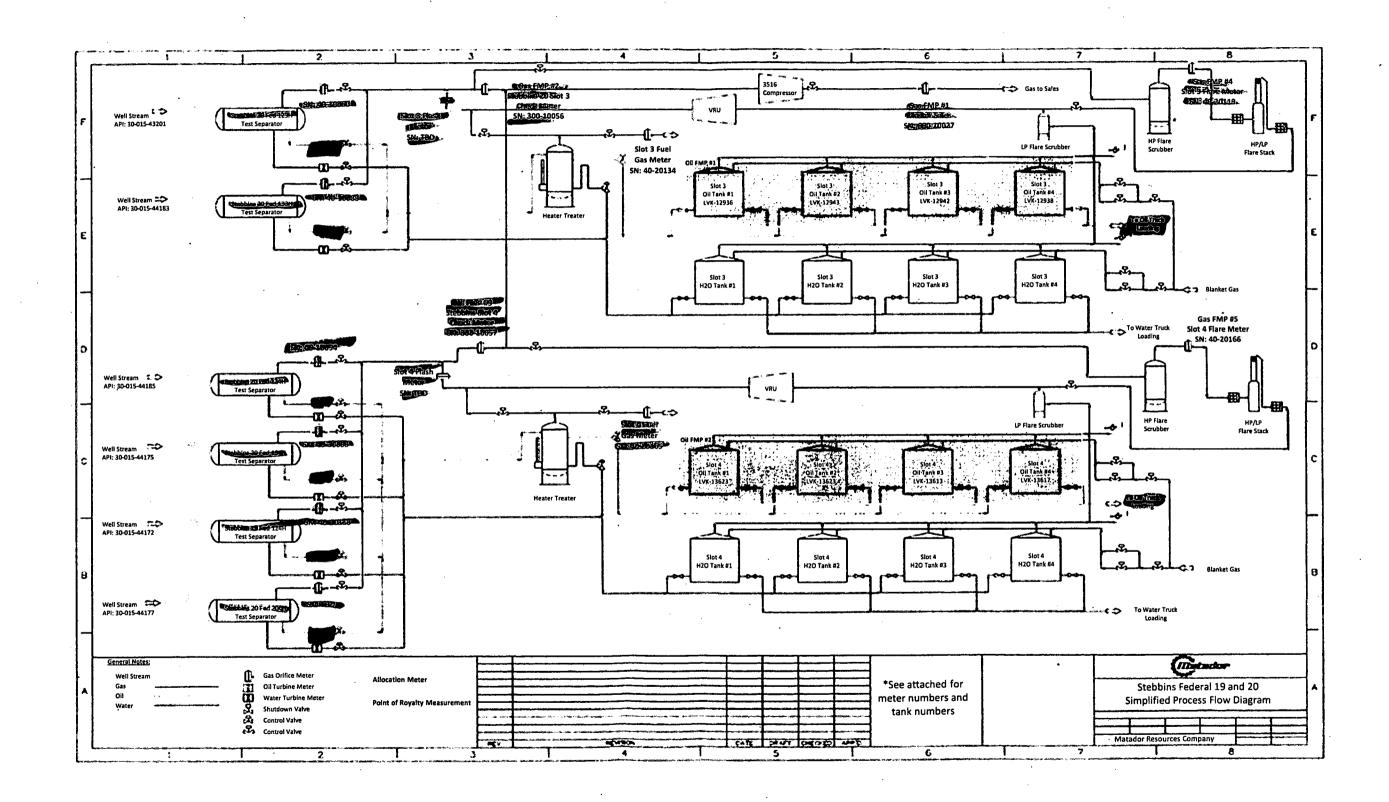

Also see attached information, maps, and facility diagram.

May 21, 2018

Application for Surface Commingling Oil and Gas at a Common Central Tank Battery Proposal for Stebbins 20 Fed Nos. 204H, 124H, 134H and Stebbins 19 Fed No. 124H.

Application for Surface Commingling Gas at a Common Central Tank Battery Proposal for Stebbins 20 Fed Nos. 204H, 124H, 134H, 123H, 133H and Stebbins 19 Fed No. 124H