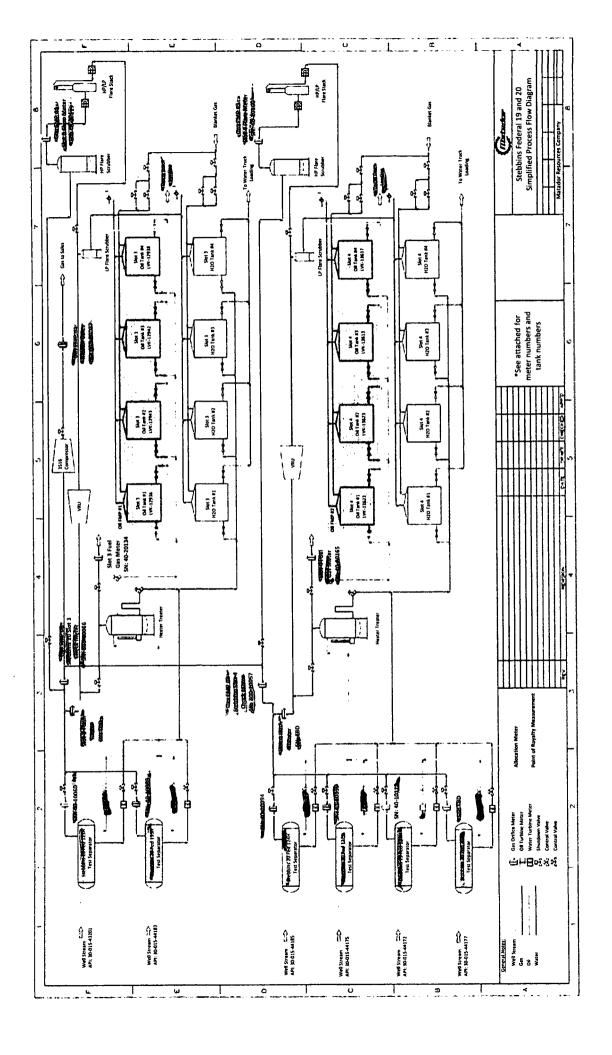

Also see attached information, maps, and facility diagram.

May 21, 2018

Application for Surface Commingling Oil and Gas at a Common Central Tank Battery Proposal for Stebbins 20 Fed Nos. 204H, 124H, 134H and Stebbins 19 Fed No. 124H.

Application for Surface Commingling Gas at a Common Central Tank Battery Proposal for Stebbins 20 Fed Nos. 204H, 124H, 134H, 123H, 133H and Stebbins 19 Fed No. 124H