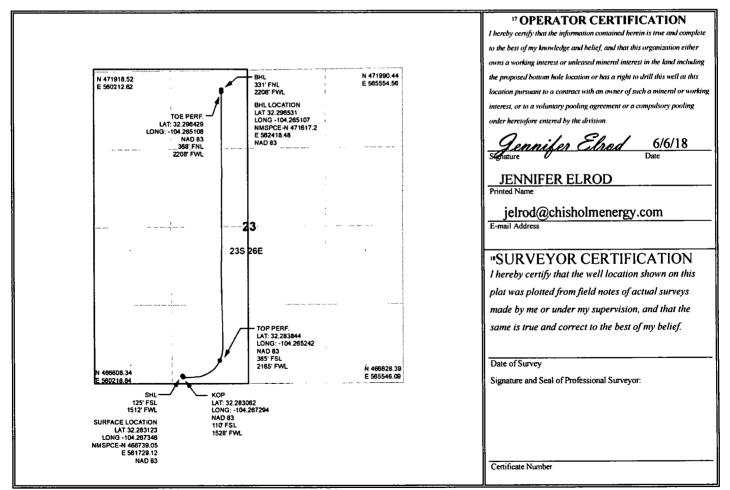

## WELL LOCATION AND ACREAGE DEDICATION PLAT

| <sup>1</sup> API Number                                                                                              |               |                             |                             | <sup>2</sup> Pool Code     |                      | <sup>3</sup> Pool Name |                    |                        |                          |  |
|----------------------------------------------------------------------------------------------------------------------|---------------|-----------------------------|-----------------------------|----------------------------|----------------------|------------------------|--------------------|------------------------|--------------------------|--|
| 30-015-44283                                                                                                         |               |                             | 98220 PURPLE SAGE; WOLFCAMP |                            |                      |                        |                    |                        |                          |  |
| <sup>4</sup> Property Code                                                                                           |               |                             |                             | <sup>5</sup> Property Name |                      |                        |                    |                        | <sup>6</sup> Well Number |  |
| 31810                                                                                                                |               | N                           | MCCORD ENTERPRISES 23 WCA   |                            |                      |                        |                    | <u>4H</u>              |                          |  |
| <sup>7</sup> OGRID No.                                                                                               |               |                             |                             | <sup>8</sup> Operator Name |                      |                        |                    |                        | ' Elevation              |  |
| 3721                                                                                                                 |               |                             |                             |                            |                      |                        |                    | 3268'                  |                          |  |
| " Surface Location                                                                                                   |               |                             |                             |                            |                      |                        |                    |                        |                          |  |
| UL or lot no.<br>N                                                                                                   | Section<br>23 | Township<br>23 S            | Range<br>26 E               | Lot Idn                    | Feet from the<br>125 | North/South line       | Feet from the 1510 | East/West line<br>WEST |                          |  |
| "Bottom Hole Location If Different From Surface                                                                      |               |                             |                             |                            |                      |                        |                    |                        |                          |  |
| UL or lot no.<br>C                                                                                                   | Section<br>23 | <sup>Township</sup><br>23 S | Range<br>26 E               | Lot Idn                    | Feet from the 331    | North/South line       | Feet from the 2208 | East/West line<br>WEST | EDDY County              |  |
| <sup>12</sup> Dedicated Acres <sup>13</sup> Joint or Infill <sup>14</sup> Consolidation Code <sup>15</sup> Order No. |               |                             |                             |                            |                      |                        |                    |                        |                          |  |
| 320                                                                                                                  |               |                             |                             |                            |                      |                        |                    |                        |                          |  |