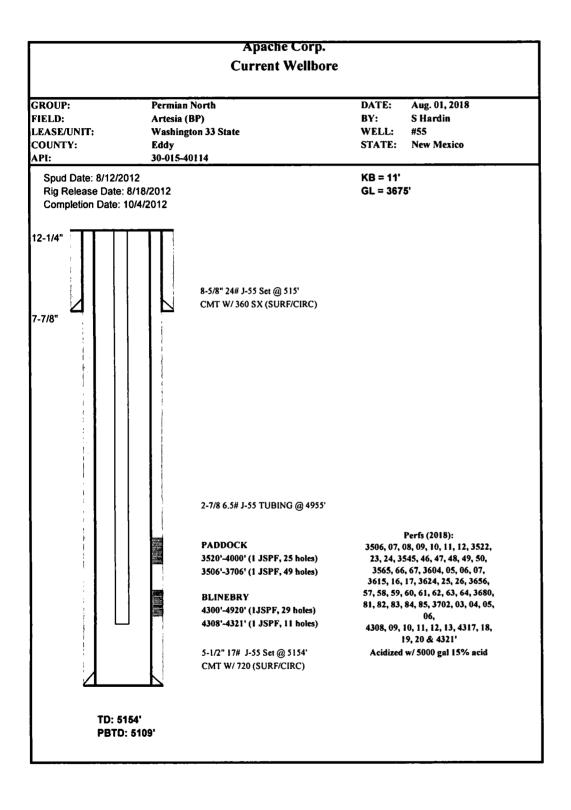

| Office Submit I Copy To Appropriate District                                                                                                                                           |                     | ate of New Me      |                           |                                      |                    | orm C-103 |  |
|----------------------------------------------------------------------------------------------------------------------------------------------------------------------------------------|---------------------|--------------------|---------------------------|--------------------------------------|--------------------|-----------|--|
| District 1 - (575) 393-6161                                                                                                                                                            | Energy, Mi          | nerals and Natu    | ral Resources             | Revised July 18, 2013 WELL API NO.   |                    |           |  |
| 1625 N. French Dr., Hobbs, NM 88240<br>District II - (575) 748-1283                                                                                                                    | OIL CON             | SERVATION          | 30-015-40114              |                                      |                    |           |  |
| 811 S. Fírst St., Artesia, NM 88210<br><u>District III</u> - (505) 334-6178                                                                                                            |                     | South St. Fran     | 5. Indicate Type of Lease |                                      |                    |           |  |
| 1000 Rio Brazos Rd., Aztec, NM 87410<br>District LY - (505) 476-3460                                                                                                                   |                     | nta Fe, NM 87      | STATE / FEE               |                                      |                    |           |  |
| 1220 S. St. Francis Dr., Santa Fe, NM<br>87505                                                                                                                                         |                     |                    |                           |                                      | X0-0647-0411       |           |  |
| SUNDRY NOTICES AND REPORTS ON WELLS                                                                                                                                                    |                     |                    |                           | 7. Lease Name or Unit Agreement Name |                    |           |  |
| (DO NOT USE THIS FORM FOR PROPOSALS TO DRILL OR TO DEEPEN OR PLUG BACK TO A DIFFERENT RESERVOIR. USE "APPLICATION FOR PERMIT" (FORM C-101) FOR SUCH PROPOSALS.)                        |                     |                    |                           | Washington 33 State [309175]         |                    |           |  |
| 1. Type of Well: Oil Well  Gas Well  Other                                                                                                                                             |                     |                    |                           | 8. Well Number 55                    |                    |           |  |
| 2. Name of Operator Apache Corporation                                                                                                                                                 |                     |                    |                           | 9. OGRID Number<br>873               |                    |           |  |
| 3. Address of Operator                                                                                                                                                                 |                     |                    |                           | 10. Pool name or Wildcat             |                    |           |  |
| 303 Veterans Airpark Lane, Suite 1000 Midland, TX 79705                                                                                                                                |                     |                    |                           | Artesia; Glorieta-Yeso (O) [96830]   |                    |           |  |
| 4. Well Location Unit Letter :                                                                                                                                                         | 1600 feet fro       | m the South        | line and 109              | 0 4                                  | feet from the West | line      |  |
| Section 33                                                                                                                                                                             |                     |                    | nge 28E                   | NMPM                                 | _                  | IIIIE     |  |
|                                                                                                                                                                                        |                     |                    | RKB, RT, GR, etc.)        |                                      | County L           | <u> </u>  |  |
|                                                                                                                                                                                        | <u>.l</u>           | 3675' GL           |                           |                                      | 1                  |           |  |
| 12. Check Appropriate Box to Indicate Nature of Notice, Report or Other Data                                                                                                           |                     |                    |                           |                                      |                    |           |  |
| NOTICE OF INTENTION TO: SUBSEQUENT REPORT OF:                                                                                                                                          |                     |                    |                           |                                      |                    |           |  |
| PERFORM REMEDIAL WORK   PLUG AND ABANDON   REMEDIAL WORL                                                                                                                               |                     |                    |                           | <del></del>                          |                    |           |  |
| TEMPORARILY ABANDON CHANGE PLANS COMMENCE DRII                                                                                                                                         |                     |                    |                           |                                      | =                  |           |  |
| PULL OR ALTER CASING DOWNHOLE COMMINGLE                                                                                                                                                | MULTIPLE COM        | MPL [              | CASING/CEMENT             | I JOB                                |                    |           |  |
| CLOSED-LOOP SYSTEM                                                                                                                                                                     |                     |                    |                           |                                      |                    |           |  |
| OTHER:                                                                                                                                                                                 | 1 . 1               |                    | OTHER: perf and           |                                      |                    |           |  |
| <ol> <li>Describe proposed or comp<br/>of starting any proposed we<br/>proposed completion or rec</li> </ol>                                                                           | ork). SEE RULE I    |                    |                           |                                      |                    |           |  |
| proposed completion of recompletion.                                                                                                                                                   |                     |                    |                           | NM OIL CONSERVATION                  |                    |           |  |
|                                                                                                                                                                                        |                     |                    |                           | ARTESIA DISTRICT                     |                    |           |  |
| Apache performed the following work                                                                                                                                                    |                     |                    |                           | AUG 0 1 2018                         |                    |           |  |
| 7/18/2018 Add perforations to well at 3506-4321' 7/19/2018 Acidize existing perforations and new perforations w/ 5000 gallons of 15% acid                                              |                     |                    |                           | A00 0 1 2010                         |                    |           |  |
| 7/19/2016 Actorze existing perforations and new perforations w/ 5000 gallons of 15% actor<br>7/20/2018 Run in hole with tubing 2 7/8 set @ 4955<br>7/23/2018 return well to production |                     |                    |                           | RECEIVED                             |                    |           |  |
| Current WBD attached                                                                                                                                                                   |                     |                    |                           |                                      |                    |           |  |
|                                                                                                                                                                                        |                     |                    |                           |                                      |                    |           |  |
|                                                                                                                                                                                        |                     |                    |                           |                                      |                    |           |  |
| <del></del>                                                                                                                                                                            | <del></del>         |                    |                           |                                      |                    |           |  |
| Spud Date: 08/12/2012                                                                                                                                                                  |                     | Rig Release Da     | te: 08/18/2012            |                                      |                    |           |  |
| <u> </u>                                                                                                                                                                               |                     | _                  |                           |                                      |                    |           |  |
| I hereby certify that the information                                                                                                                                                  | above is true and o | complete to the be | est of my knowledge       | e and belief.                        |                    |           |  |
| $\alpha \mapsto \alpha$                                                                                                                                                                | ب ۱ ب               |                    |                           |                                      |                    |           |  |
| SIGNATURE TITLE Sr. Staff Reg Analyst                                                                                                                                                  |                     |                    |                           |                                      | DATE_08/01/20      | 18        |  |
| Type or print name Alicia Fulton                                                                                                                                                       |                     | _ E-mail address   | alicia.fulton@apach       | ecorp.com                            | PHONE: (432)       | 818-1088  |  |
| For State Use Only                                                                                                                                                                     | _                   |                    | _                         |                                      |                    |           |  |
| APPROVED BY: Conditions of Approval (if any):                                                                                                                                          | nes                 | TITLE STA          | # my                      |                                      | DATE <u>8</u> -2   | -18       |  |
| • • • • • • • • • • • • • • • • • • • •                                                                                                                                                |                     |                    |                           |                                      |                    |           |  |