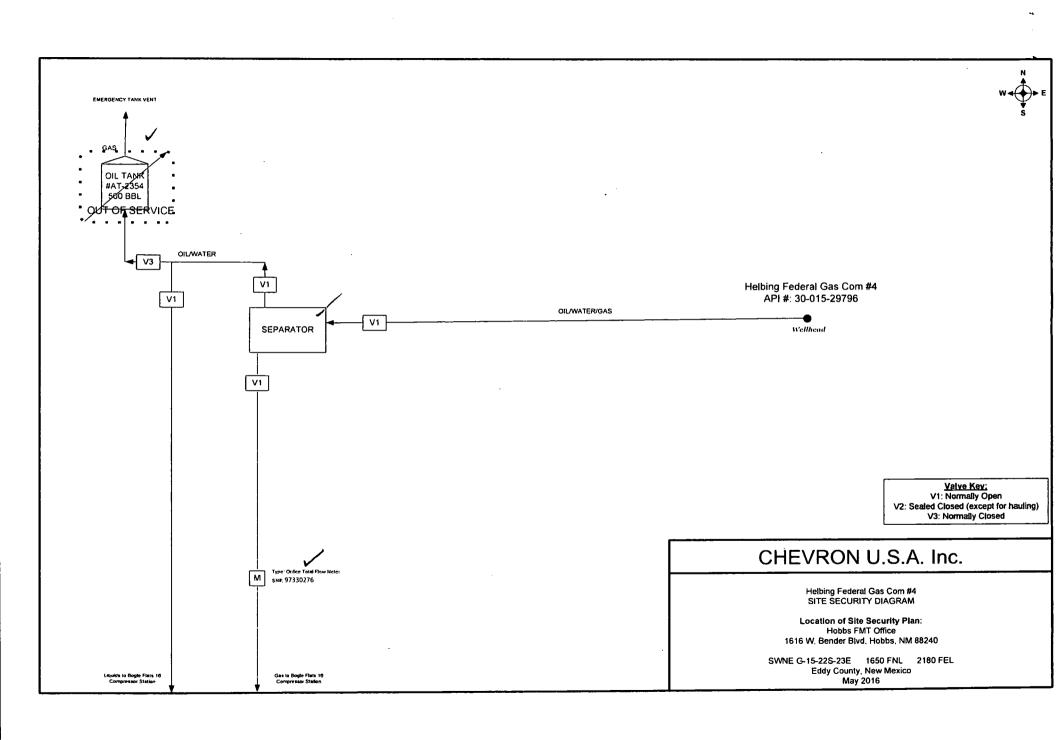

## **UNITED STATES** DEPARTMENT OF THE INTERIOR BUREAU OF LAND MANAGEMENT

RECEIVED OCD Artesia

FORM APPROVED OMB NO. 1004-0137 Expires: January 31, 2018

5. Lease Serial No. NMNM0238919

SUNDRY NOTICES AND REPORTS ON WELLSUN 1 3 2018

## WATER DISPOSAL ONSHORE ORDER #7

The following information is needed before your method of water disposal can be considered for approval.

| 1. | Name(s) of formation (s) producing water on the lease.                                      |  |  |  |  |  |
|----|---------------------------------------------------------------------------------------------|--|--|--|--|--|
|    | UPPER PENN (PRO GAS)                                                                        |  |  |  |  |  |
|    |                                                                                             |  |  |  |  |  |
| 2. | Amount of water produced from each formation in barrels per day.                            |  |  |  |  |  |
|    | Gas producing well only – no longer producing appreciable amount of water                   |  |  |  |  |  |
|    |                                                                                             |  |  |  |  |  |
| 3. | . How water is stored on the lease.                                                         |  |  |  |  |  |
|    | Water is not stored on site. The existing 500 bbl tank is out of service.                   |  |  |  |  |  |
|    |                                                                                             |  |  |  |  |  |
| 4. | . How water is moved to disposal facility.                                                  |  |  |  |  |  |
|    | Any incidental water production is sent via liquid trunk line to the Bogle Flats Compressor |  |  |  |  |  |
|    | Station 2.                                                                                  |  |  |  |  |  |
|    |                                                                                             |  |  |  |  |  |
| 5. | Operator's of disposal facility                                                             |  |  |  |  |  |
|    | a. Lease name or well name and number Bogle Flats Compressor Station 16                     |  |  |  |  |  |
|    |                                                                                             |  |  |  |  |  |
|    | b. Location by ¼ ¼ Section, Township, and Range of the disposal systemS10 T22S              |  |  |  |  |  |
|    | <u>R23E</u>                                                                                 |  |  |  |  |  |
|    |                                                                                             |  |  |  |  |  |
|    | c. The appropriate NMOCD permit number NMOCD Permit # SWD 697                               |  |  |  |  |  |
|    |                                                                                             |  |  |  |  |  |
|    |                                                                                             |  |  |  |  |  |
|    |                                                                                             |  |  |  |  |  |
|    |                                                                                             |  |  |  |  |  |
|    |                                                                                             |  |  |  |  |  |
|    |                                                                                             |  |  |  |  |  |
|    |                                                                                             |  |  |  |  |  |
|    |                                                                                             |  |  |  |  |  |

Submit above information on 1 original and 3 Copies of Sundry Notice 3160-5 or Submit above information on Sundry Notice 3160-5 electronically (EC) thru WIS system.

Note: Fluids from the Helbing Fed Com #1 and Helbing Fed Com #4 flow to the Bogle Flats Compressor Station #16 (S10 T22S R23E). From this facility, water is truck hauled. The current hauling operation is which takes water to YY.