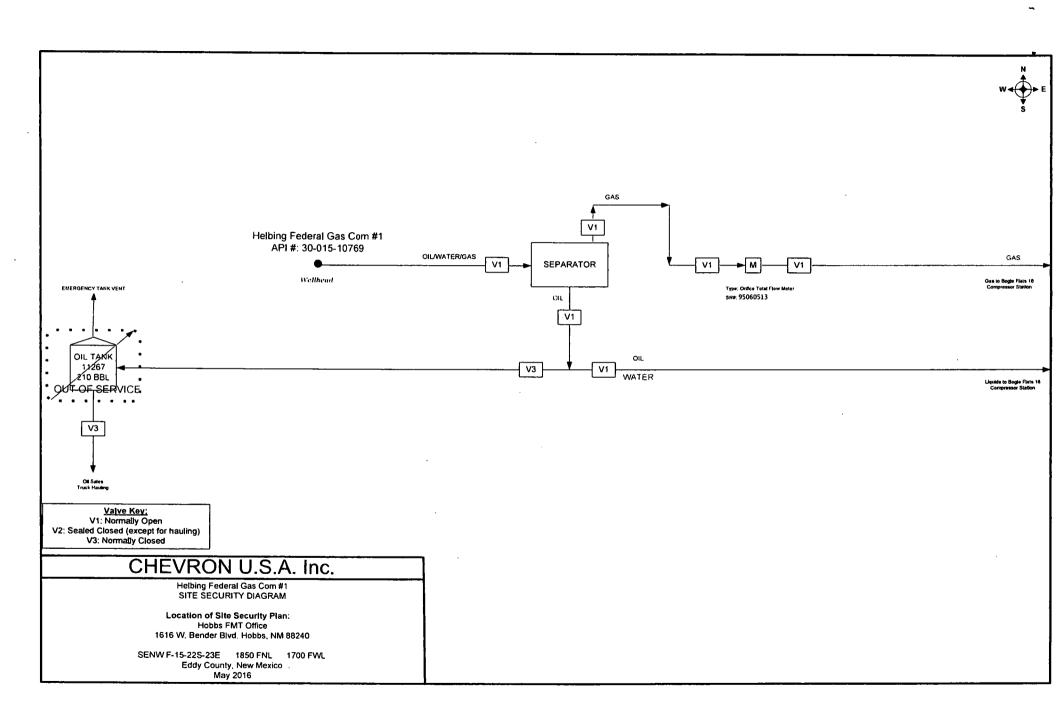

## WATER DISPOSAL ONSHORE ORDER #7

The following information is needed before your method of water disposal can be considered for approval.

| 1. | Name(s) of formation (s) producing water on the lease.                                      |  |  |  |  |  |
|----|---------------------------------------------------------------------------------------------|--|--|--|--|--|
|    | UPPER PENN (PRO GAS)                                                                        |  |  |  |  |  |
|    |                                                                                             |  |  |  |  |  |
| 2. | Amount of water produced from each formation in barrels per day.                            |  |  |  |  |  |
|    | Gas producing well only – no longer producing appreciable amount of water                   |  |  |  |  |  |
|    |                                                                                             |  |  |  |  |  |
| 3. | . How water is stored on the lease.                                                         |  |  |  |  |  |
|    | Water is not stored on site. The existing 500 bbl tank is out of service.                   |  |  |  |  |  |
|    |                                                                                             |  |  |  |  |  |
| 4. | . How water is moved to disposal facility.                                                  |  |  |  |  |  |
|    | Any incidental water production is sent via liquid trunk line to the Bogle Flats Compressor |  |  |  |  |  |
|    | Station 2.                                                                                  |  |  |  |  |  |
|    |                                                                                             |  |  |  |  |  |
| 5. | Operator's of disposal facility                                                             |  |  |  |  |  |
|    | a. Lease name or well name and number Bogle Flats Compressor Station 16                     |  |  |  |  |  |
|    |                                                                                             |  |  |  |  |  |
|    | b. Location by ¼ ¼ Section, Township, and Range of the disposal systemS10 T22S              |  |  |  |  |  |
|    | <u>R23E</u>                                                                                 |  |  |  |  |  |
|    |                                                                                             |  |  |  |  |  |
|    | c. The appropriate NMOCD permit number NMOCD Permit # SWD 697                               |  |  |  |  |  |
|    |                                                                                             |  |  |  |  |  |
|    |                                                                                             |  |  |  |  |  |
|    |                                                                                             |  |  |  |  |  |
|    |                                                                                             |  |  |  |  |  |
|    |                                                                                             |  |  |  |  |  |
|    |                                                                                             |  |  |  |  |  |
|    |                                                                                             |  |  |  |  |  |
|    |                                                                                             |  |  |  |  |  |

Submit above information on 1 original and 3 Copies of Sundry Notice 3160-5 or Submit above information on Sundry Notice 3160-5 electronically (EC) thru WIS system.

Note: Fluids from the Helbing Fed Com #1 and Helbing Fed Com #4 flow to the Bogle Flats Compressor Station #16 (S10 T22S R23E). From this facility, water is truck hauled. The current hauling operation is which takes water to YY.