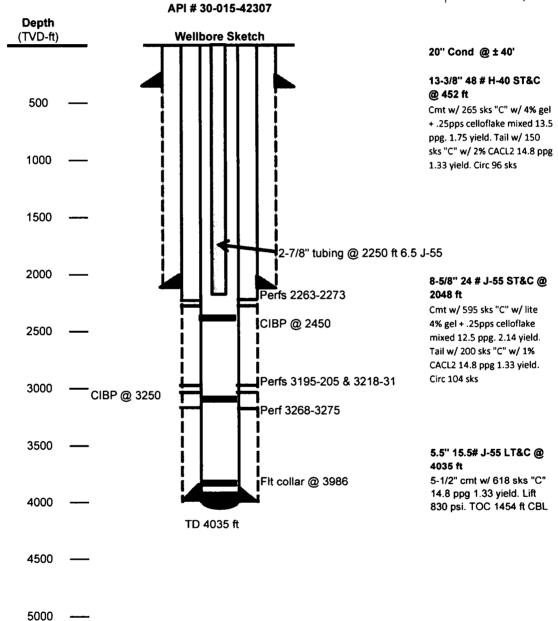

Current

## Forehand Ranch 22 St # 1

Location: SW/SE Section 22\_T23S\_R27E\_Eddy County, New Mexico

Proposed