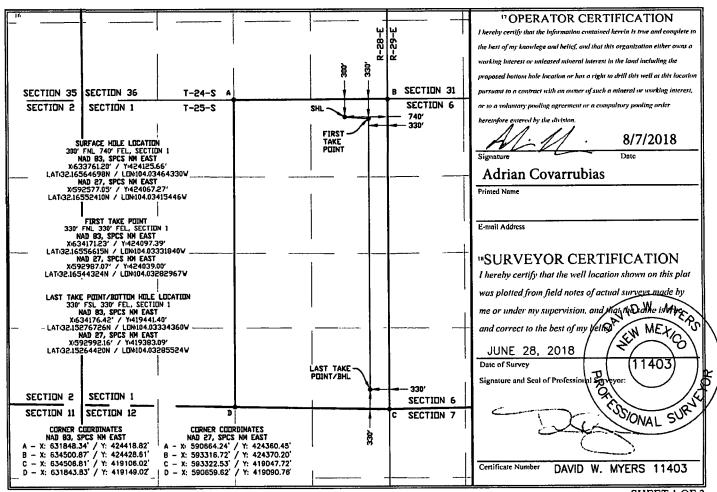

## RECEIVED WELL LOCATION AND ACREAGE DEDICAT

OIL CONSERVATION DIVISION ARTESIA DISTRICT

| WELL LOCATION AND ACREAGE DEDICATION PLAT |                          |                        |                        |               |       |
|-------------------------------------------|--------------------------|------------------------|------------------------|---------------|-------|
| API Number                                |                          | <sup>2</sup> Pool Code | Pool Name              |               |       |
| 30-015-45175                              |                          | 98220                  | PURPLE SAGE (WOLFCAMP) |               | CAMP) |
| Property Code                             | Property Name            |                        |                        | 6 Well Number |       |
| 322253                                    |                          | WHISTLE PIG            | FEE 25-28-1 WXY        |               | 9H    |
| <sup>7</sup> OGRID No.                    | R Operator Name          |                        |                        | 4 Elevation   |       |
| 372098                                    | MARATHON OIL PERMIAN LLC |                        |                        |               | 2912' |

Surface Location Feet from the North/South line Feet from the East/West line County UL or lot no. Section Township Range Lot Idn **R28E** 300' NORTH 740 **EAST EDDY** T25S " Bottom Hole Location If Different From Surface North/South line Feet from the East/West line County UL or lot no. Township Range Feet from the Section **T25S R28E** 330 SOUTH 330' **EAST EDDY** <sup>2</sup> Dedicated Acres Joint or Infill Consolidation Code Order No. 320.08

No allowable will be assigned to this completion untill all interests have been consolidated or a non-standard unit has been approved by the division.

SHEET 1 OF 3 JOB No. R3913\_003

Rw 8-16-18.