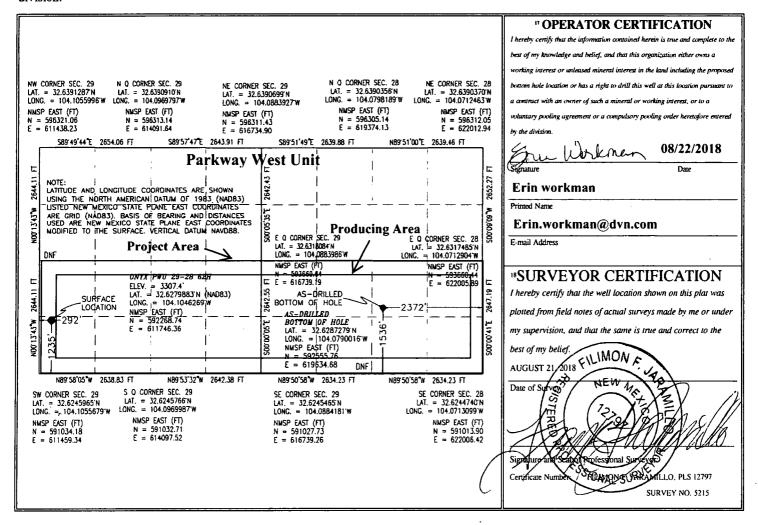

## WELL LOCATION AND ACREAGE DEDICATION PLAT

| 1 API Number               | <sup>2</sup> Pool Code                | <sup>3</sup> Pool Name     |  |  |  |  |
|----------------------------|---------------------------------------|----------------------------|--|--|--|--|
| 30-015-44358               | 98199                                 | PARKWAY; BONE SPRING, WEST |  |  |  |  |
| <sup>4</sup> Property Code | <sup>5</sup> Pr                       | <sup>5</sup> Property Name |  |  |  |  |
| 317515                     | ONYX                                  | 62H                        |  |  |  |  |
| 'OGRID No.                 | 5 O <sub>I</sub>                      | ° Elevation                |  |  |  |  |
| 6137                       | DEVON ENERGY PRO                      | 3307.4                     |  |  |  |  |
|                            | · · · · · · · · · · · · · · · · · · · | С Т                        |  |  |  |  |

|                 |         |             |              |            | 10 Surface    | Location         |               |                |             |
|-----------------|---------|-------------|--------------|------------|---------------|------------------|---------------|----------------|-------------|
| UL or lot no.   | Section | Township    | Range        | Lot Idn    | Feet from the | North/South line | Feet from the | East/West line | County      |
| M               | 29      | 19 S        | 29 E         |            | 1235          | SOUTH            | 292           | WEST           | <b>EDDY</b> |
|                 |         | <del></del> | и Во         | ttom Hol   | e Location It | Different From   | m Surface     |                |             |
| UL or lot no.   | Section | Township    | Range        | Lot ldn    | Feet from the | North/South line | Feet from the | East/West line | County      |
| J               | 28      | 19 S        | 29 E         |            | 1536          | SOUTH            | 2372          | EAST           | <b>EDDY</b> |
| Dedicated Acres | Joint o | r Infill "C | onsolidation | Code 15 Or | der No.       | •                |               |                |             |
| 640             |         |             |              |            | R-1418        | 88               |               |                |             |