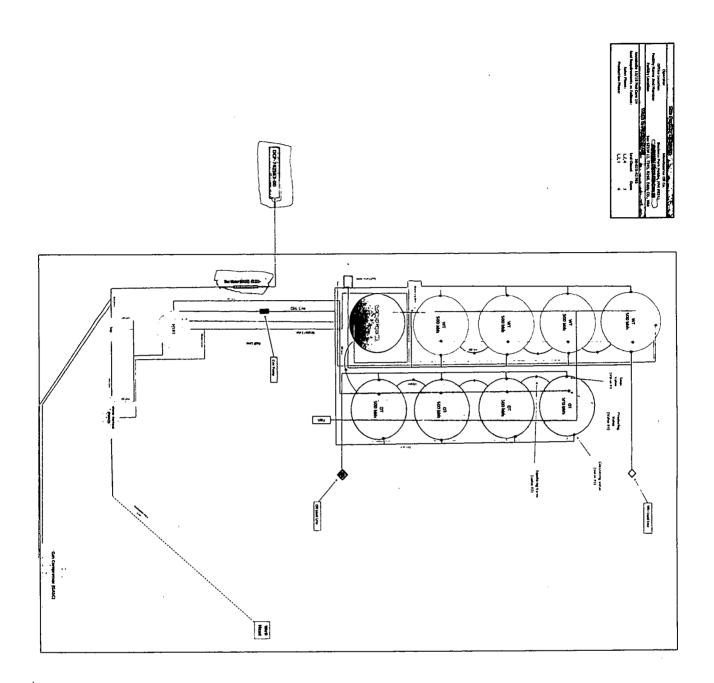

#### Oil & Gas metering:

The Annabelle 13/18 W2BA fed com1H and the Maverick 13 DM fed com 1H each have their own tank battery. Oil and water volumes will be determined by using separation equipment for each well. Oil and water tanks at each facility will be gaged daily to determine production volumes from each well. Gas production will be determined and allocated using MOC test meters (Annabelle #62121-000)& Maverick #62105-000) that are downstream of the separation equipment of each battery. Gas will then be commingled and sold off lease to DCP Midstream gas sales recer #742563-00 located east of the Annabelle 13/18 and Maverick 13 DM in Sec. 13-T24S-R26E in Eddy County NM. Both MOC test meters and DCP master meter will be calibrated on a regular basis per API, NMOCD, & BLM specifications.

#### **Process and Flow Descriptions:**

The flow of production is shown in detail on enclosed facility diagram and map which shows the lease boundaries, Communitization agreement boundaries, location of wells, facility, and gas sales meter. The commingling of this production is the most effective economical means of producing the reserves and will not result in reduced royalty or improper measurement of production. The proposed commingling will reduce operating expenses as well as reduce the surface facility footprint and overall emissions.