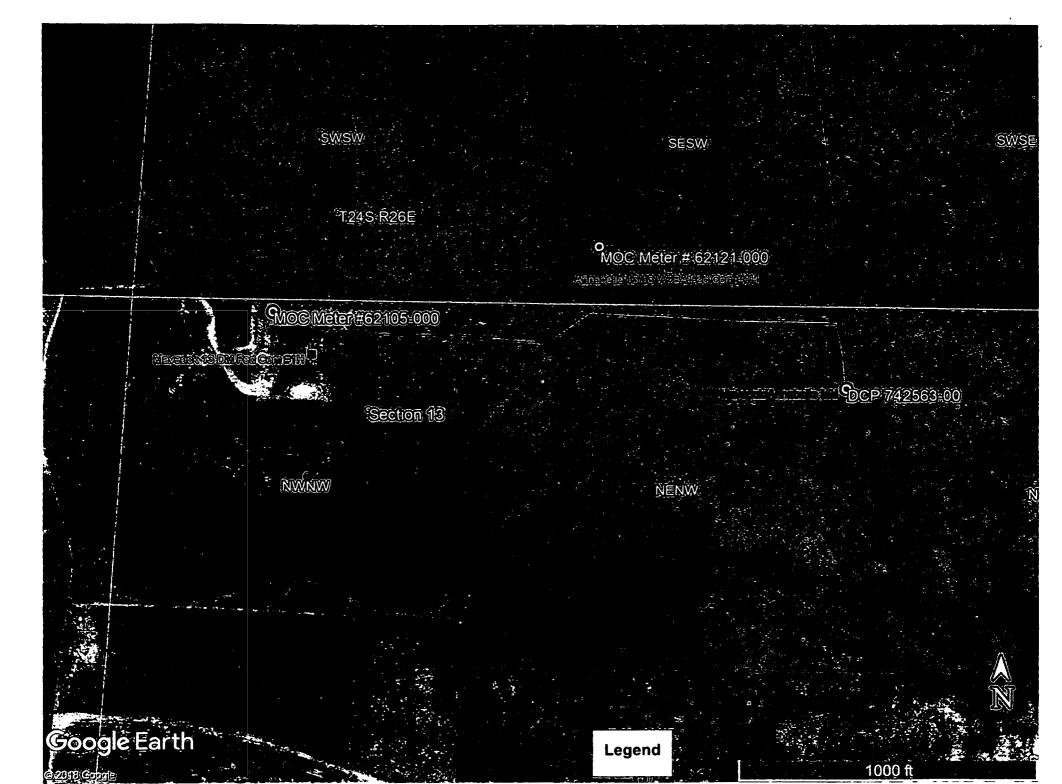

Attached maps show the federal leases and well locations in Section 13-T24S-R26E and Section 12-T24S-R26E. Working, royalty, and overriding interest owners have been notified of this proposal via certified mail (see attached).

#### Oil & Gas metering:

The Annabelle 13/18 W2BA fed com1H and the Maverick 13 DM fed com 1H each have their own tank battery. Oil and water volumes will be determined by using separation equipment for each well. Oil and water tanks at each facility will be gaged daily to determine production volumes from each well. Gas production will be determined and allocated using MOC test meters (Annabelle #62121-000)& Maverick #62105-000) that are downstream of the separation equipment of each battery. Gas will then be commingled and sold off lease to DCP Midstream gas sales recer #742563-00 located east of the Annabelle 13/18 and Maverick 13 DM in Sec. 13-T24S-R26E in Eddy County NM. Both MOC test meters and DCP master meter will be calibrated on a regular basis per API, NMOCD, & BLM specifications.