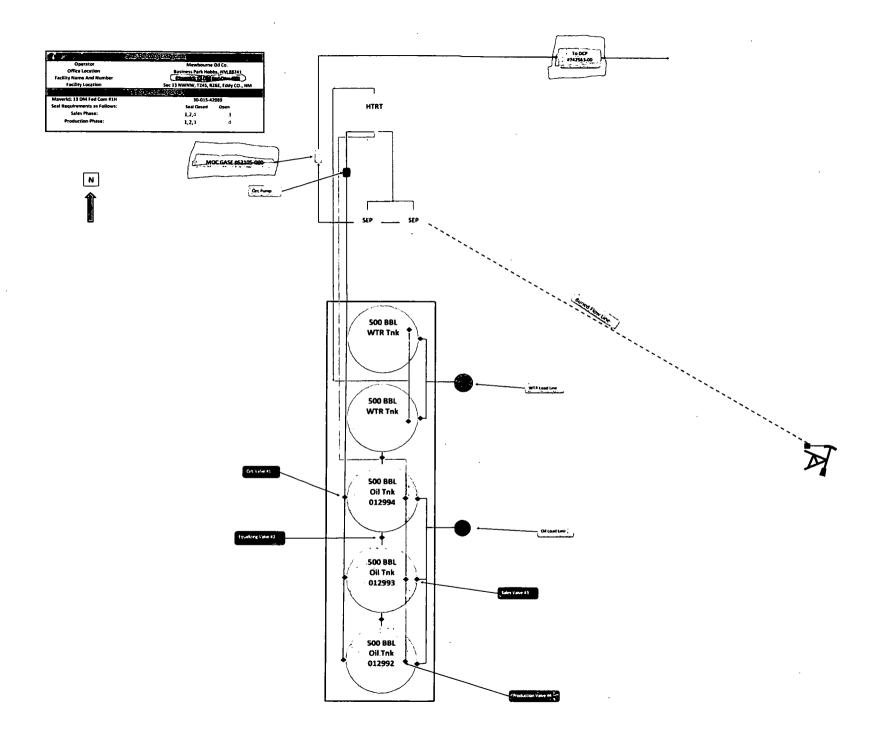

#### Oil & Gas metering:

The Annabelle 13/18 W2BA fed com1H and the Maverick 13 DM fed com 1H each have their own tank battery. Oil and water volumes will be determined by using separation equipment for each well. Oil and water tanks at each facility will be gaged daily to determine production volumes from each well. Gas production will be determined and allocated using MOC test meters (Annabelle #62121-000)& Maverick #62105-000) that are downstream of the separation equipment of each battery. Gas will then be commingled and sold off lease to DCP Midstream gas sales recer #742563-00 located east of the Annabelle 13/18 and Maverick 13 DM in Sec. 13-T24S-R26E in Eddy County NM. Both MOC test meters and DCP master meter will be calibrated on a regular basis per API, NMOCD, & BLM specifications.

#### **Process and Flow Descriptions:**

The flow of production is shown in detail on enclosed facility diagram and map which shows the lease boundaries, Communitization agreement boundaries, location of wells, facility, and gas sales meter. The commingling of this production is the most effective economical means of producing the reserves and will not result in reduced royalty or improper measurement of production. The proposed commingling will reduce operating expenses as well as reduce the surface facility footprint and overall emissions.