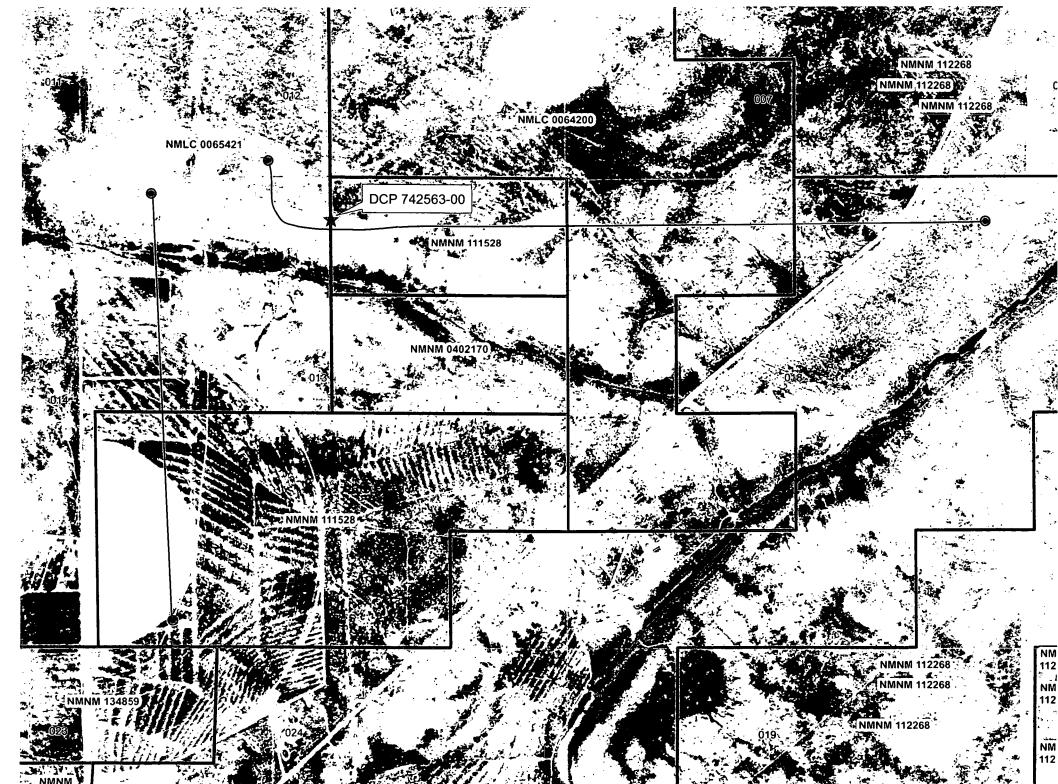

Attached maps show the federal leases and well locations in Section 13-T24S-R26E and Section 12-T24S-R26E. Working, royalty, and overriding interest owners have been notified of this proposal via certified mail (see attached).

#### Oil & Gas metering:

The Annabelle 13/18 W2BA fed com1H and the Maverick 13 DM fed com 1H each have their own tank battery. Oil and water volumes will be determined by using separation equipment for each well. Oil and water tanks at each facility will be gaged daily to determine production volumes from each well. Gas production will be determined and allocated using MOC test meters (Annabelle #62121-000)& Maverick #62105-000) that are downstream of the separation equipment of each battery. Gas will then be commingled and sold off lease to DCP Midstream gas sales recer #742563-00 located east of the Annabelle 13/18 and Maverick 13 DM in Sec. 13-T24S-R26E in Eddy County NM. Both MOC test meters and DCP master meter will be calibrated on a regular basis per API, NMOCD, & BLM specifications.

#### **Process and Flow Descriptions:**

The flow of production is shown in detail on enclosed facility diagram and map which shows the lease boundaries, Communitization agreement boundaries, location of wells, facility, and gas sales meter. The commingling of this production is the most effective economical means of producing the reserves and will not result in reduced royalty or improper measurement of production. The proposed commingling will reduce operating expenses as well as reduce the surface facility footprint and overall emissions.