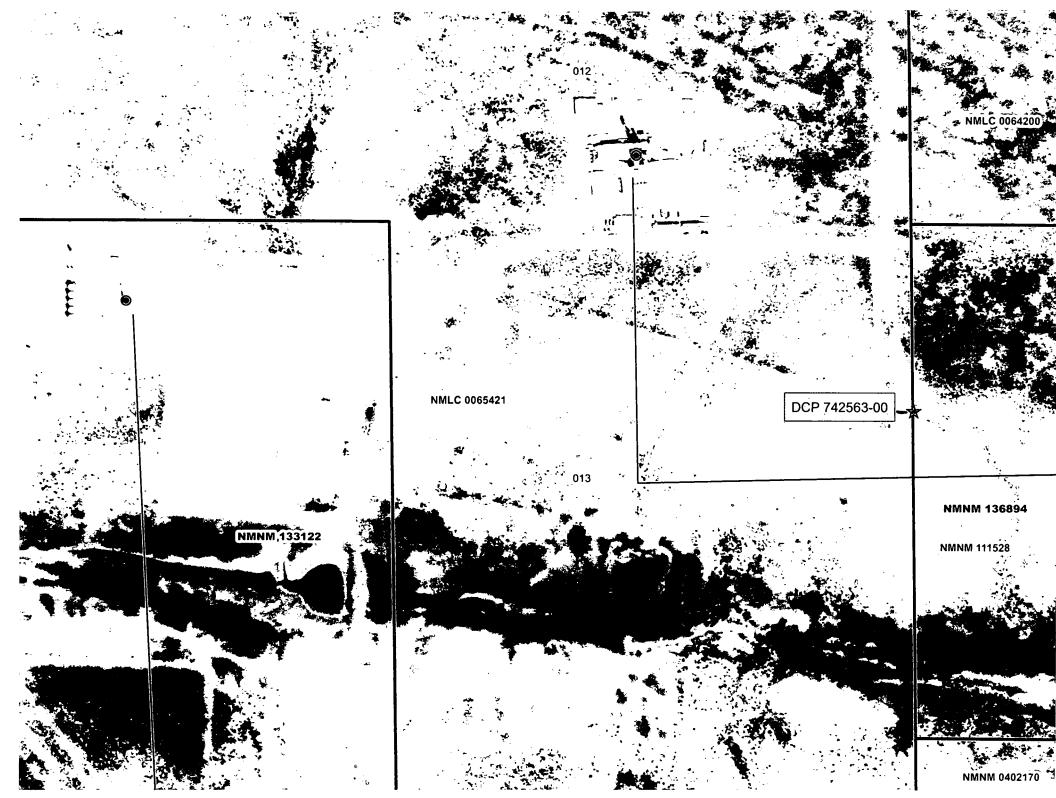

Attached maps show the federal leases and well locations in Section 13-T24S-R26E and Section 12-T24S-R26E. Working, royalty, and overriding interest owners have been notified of this proposal via certified mail (see attached).

#### Oil & Gas metering:

The Annabelle 13/18 W2BA fed com1H and the Maverick 13 DM fed com 1H each have their own tank battery. Oil and water volumes will be determined by using separation equipment for each well. Oil and water tanks at each facility will be gaged daily to determine production volumes from each well. Gas production will be determined and allocated using MOC test meters (Annabelle #62121-000)& Maverick #62105-000) that are downstream of the separation equipment of each battery. Gas will then be commingled and sold off lease to DCP Midstream gas sales recer #742563-00 located east of the Annabelle 13/18 and Maverick 13 DM in Sec. 13-T24S-R26E in Eddy County NM. Both MOC test meters and DCP master meter will be calibrated on a regular basis per API, NMOCD, & BLM specifications.

#### **Process and Flow Descriptions:**

The flow of production is shown in detail on enclosed facility diagram and map which shows the lease boundaries, Communitization agreement boundaries, location of wells, facility, and gas sales meter. The commingling of this production is the most effective economical means of producing the reserves and will not result in reduced royalty or improper measurement of production. The proposed commingling will reduce operating expenses as well as reduce the surface facility footprint and overall emissions.