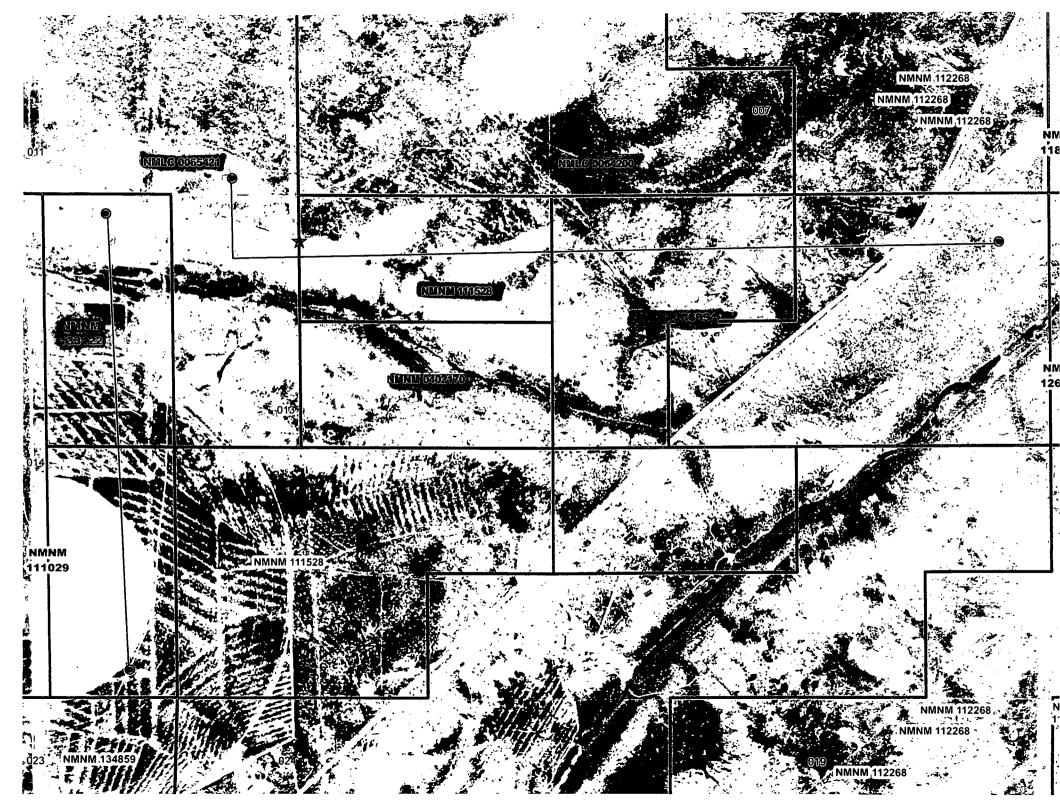

Attached maps show the federal leases and well locations in Section 13-T24S-R26E and Section 12-T24S-R26E. Working, royalty, and overriding interest owners have been notified of this proposal via certified mail (see attached).

#### Oil & Gas metering:

The Annabelle 13/18 W2BA fed com1H and the Maverick 13 DM fed com 1H each have their own tank battery. Oil and water volumes will be determined by using separation equipment for each well. Oil and water tanks at each facility will be gaged daily to determine production volumes from each well. Gas production will be determined and allocated using MOC test meters (Annabelle #62121-000)& Maverick #62105-000) that are downstream of the separation equipment of each battery. Gas will then be commingled and sold off lease to DCP Midstream gas sales recer #742563-00 located east of the Annabelle 13/18 and Maverick 13 DM in Sec. 13-T24S-R26E in Eddy County NM. Both MOC test meters and DCP master meter will be calibrated on a regular basis per API, NMOCD, & BLM specifications.

#### **Process and Flow Descriptions:**

The flow of production is shown in detail on enclosed facility diagram and map which shows the lease boundaries, Communitization agreement boundaries, location of wells, facility, and gas sales meter. The commingling of this production is the most effective economical means of producing the reserves and will not result in reduced royalty or improper measurement of production. The proposed commingling will reduce operating expenses as well as reduce the surface facility footprint and overall emissions.