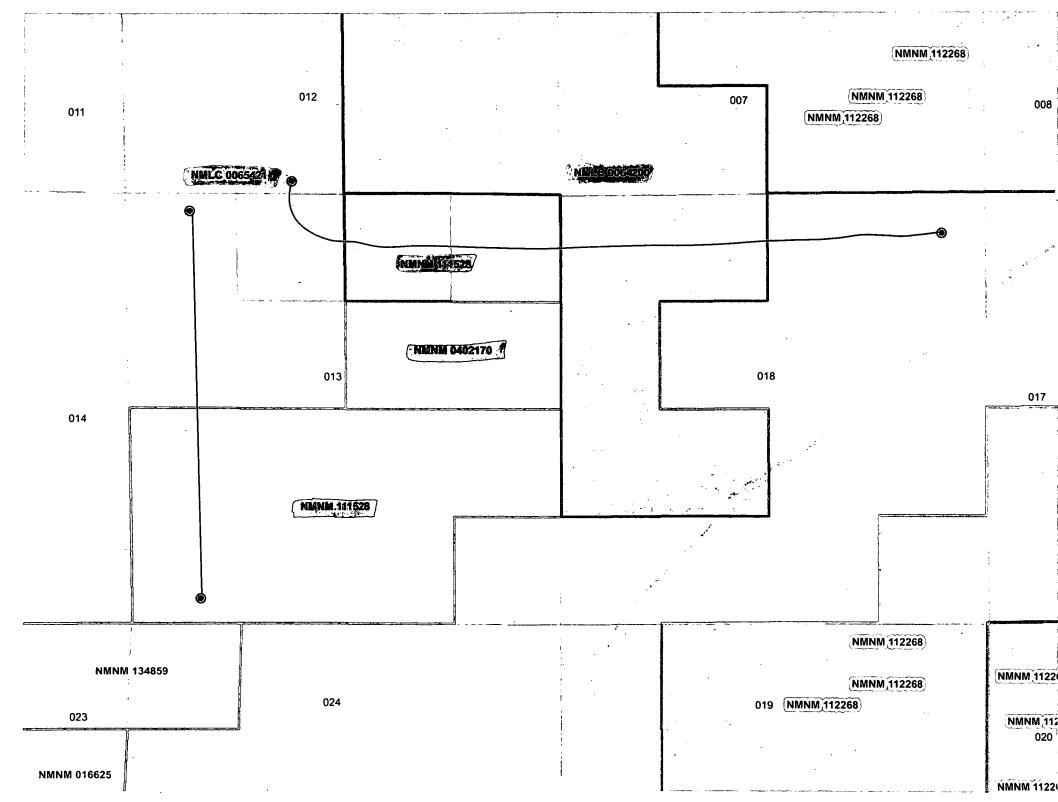

Attached maps show the federal leases and well locations in Section 13-T24S-R26E and Section 12-T24S-R26E. Working, royalty, and overriding interest owners have been notified of this proposal via certified mail (see attached).

#### Via Certified Mail

See Attached List of Notified Owners

Re:

**Application for Surface Gas Commingling** Annabelle 13/18 W2PA Fed Com #1H 145' FSL & 1980' FWL (SL - Section 12) 330' FSL & 1980' FWL (BHL - Section 13) Section 12/13, T24S, R26E

Eddy County, New Mexico

Maverick 13 DM Fed Com #1H 185' FNL & 660' FWL (SL) 330' FSL & 660' FWL (BHL) Section 13, T24S, R26E Eddy County, New Mexico

#### Gentlemen:

Mewbourne Oil Company ("Mewbourne") has filed an application with the New Mexico Oil Conservation Division ("Division") seeking authorization to surface commingle gas production from the Willow Lake Bone Spring West Pool originating from the Maverick 13 DM Fed Com #1H well and the Annabelle 13/18 W2PA Fed Com #1H well located on Federal Leases, which comprise the SESE of Section 12, the NENE of Section 13 and the W2W2 of Section 13, T24S, R26E, Eddy County, New Mexico. The gas production from these wells will flow to a common DCP Midstream Master Meter, located in Section 13, T24S, R26E. Mewbourne will allocate gas production based on the well test method. If you object to the application, you must notify the Division in writing no later than 20 days from the date of this letter (the Division's address is 1220 South St. Francis Drive, Santa Fe, New Mexico 87505). Failure to object will preclude you from contesting this matter later.