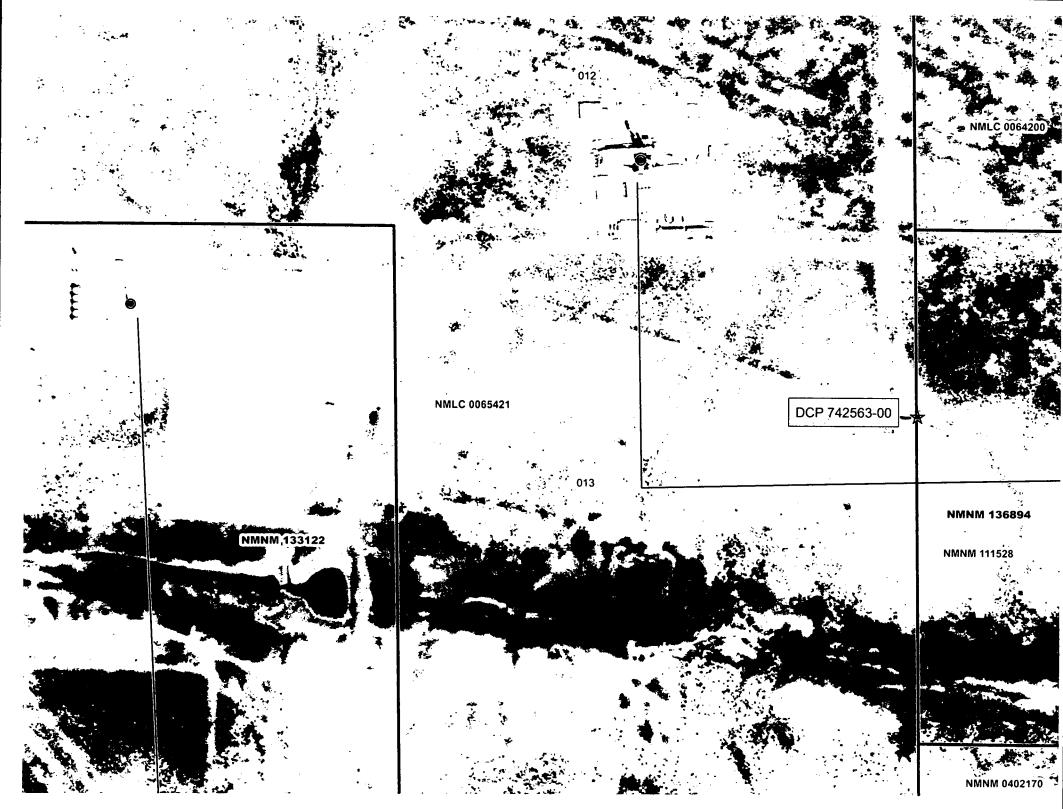

#### Oil & Gas metering:

The Annabelle 13/18 W2BA fed com1H and the Maverick 13 DM fed com 1H each have their own tank battery. Oil and water volumes will be determined by using separation equipment for each well. Oil and water tanks at each facility will be gaged daily to determine production volumes from each well. Gas production will be determined and allocated using MOC test meters (Annabelle #62121-000)& Maverick #62103-000) that are downstream of the separation equipment of each battery. Gas will then be commingled and sold off lease to DCP Midstream gas sales there #742563-00 located east of the Annabelle 13/18 and Maverick 13 DM in Sec. 13-T24S-R26E in Eddy County NM. Both MOC test meters and DCP master meter will be calibrated on a regular basis per API, NMOCD, & BLM specifications.

#### **Process and Flow Descriptions:**

The flow of production is shown in detail on enclosed facility diagram and map which shows the lease boundaries, Communitization agreement boundaries, location of wells, facility, and gas sales meter. The commingling of this production is the most effective economical means of producing the reserves and will not result in reduced royalty or improper measurement of production. The proposed commingling will reduce operating expenses as well as reduce the surface facility footprint and overall emissions.

Signed:
Printed Name: Chad Cole
Title: Engineering Tech

Date: June 8, 2018

SWSW T24S-R26E Section 13 NWNW Google Earth

SESW

O MOC Meter # 62:121:000

DCP 742563:00

NENW

Legend