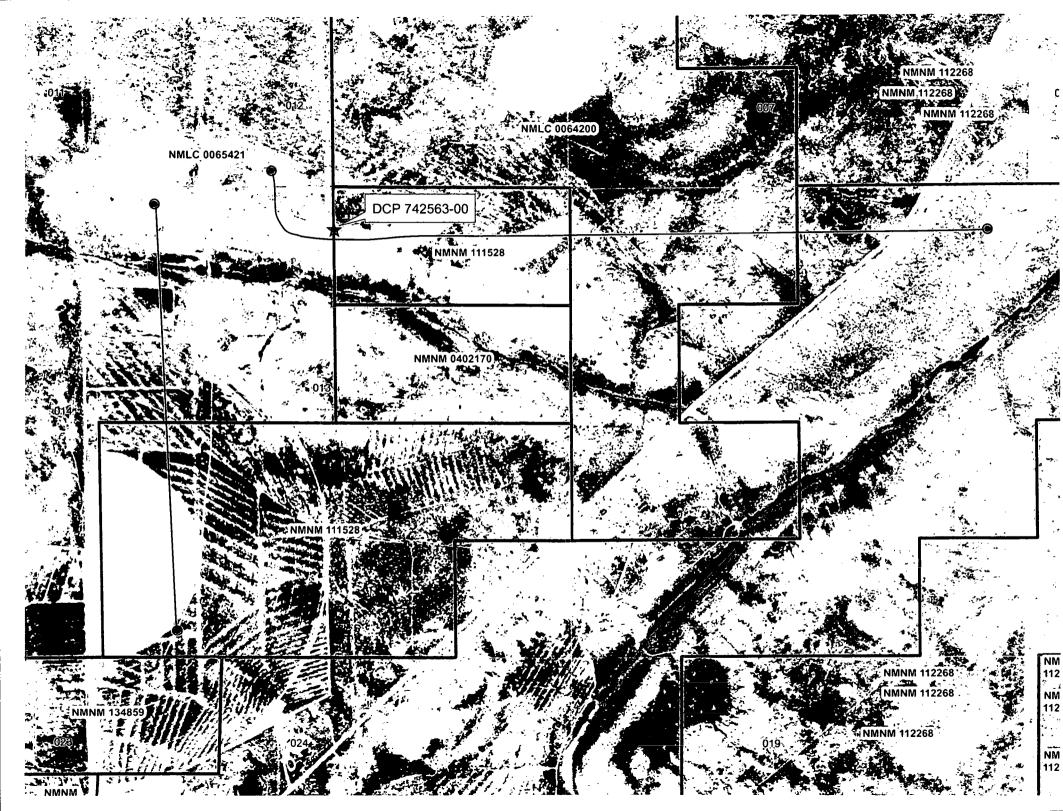

Attached maps show the federal leases and well locations in Section 13-T24S-R26E and Section 12-T24S-R26E. Working, royalty, and overriding interest owners have been notified of this proposal via certified mail (see attached).

#### Via Certified Mail

See Attached List of Notified Owners

Re:

**Application for Surface Gas Commingling** Annabelle 13/18 W2PA Fed Com #1H 145' FSL & 1980' FWL (SL - Section 12) 330' FSL & 1980' FWL (BHL - Section 13) Section 12/13, T24S, R26E

Eddy County, New Mexico

Maverick 13 DM Fed Com #1H 185' FNL & 660' FWL (SL) 330' FSL & 660' FWL (BHL) Section 13, T24S, R26E Eddy County, New Mexico

#### Gentlemen:

Mewbourne Oil Company ("Mewbourne") has filed an application with the New Mexico Oil Conservation Division ("Division") seeking authorization to surface commingle gas production from the Willow Lake Bone Spring West Pool originating from the Maverick 13 DM Fed Com #1H well and the Annabelle 13/18 W2PA Fed Com #1H well located on Federal Leases, which comprise the SESE of Section 12, the NENE of Section 13 and the W2W2 of Section 13, T24S, R26E, Eddy County, New Mexico. The gas production from these wells will flow to a common DCP Midstream Master Meter, located in Section 13, T24S, R26E. Mewbourne will allocate gas production based on the well test method. If you object to the application, you must notify the Division in writing no later than 20 days from the date of this letter (the Division's address is 1220 South St. Francis Drive, Santa Fe, New Mexico 87505). Failure to object will preclude you from contesting this matter later.