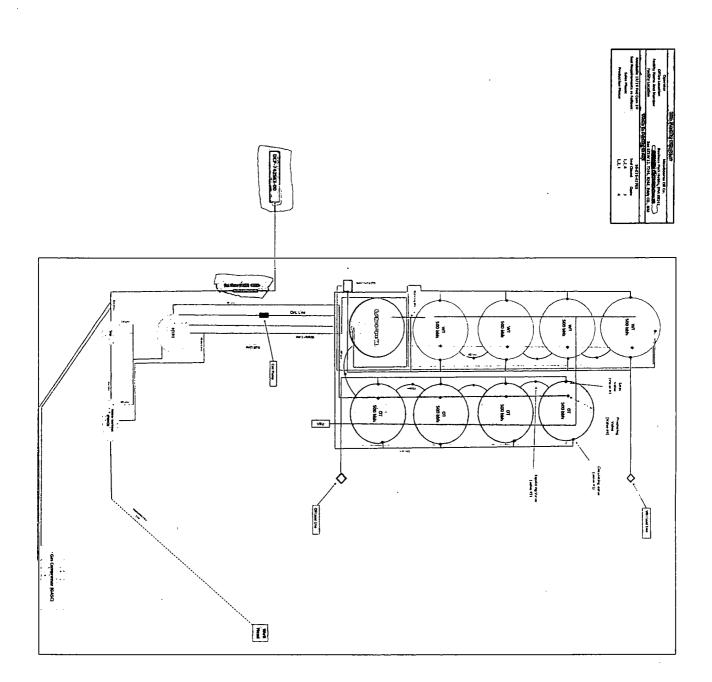

#### Oil & Gas metering:

The Annabelle 13/18 W2BA fed com1H and the Maverick 13 DM fed com 1H each have their own tank battery. Oil and water volumes will be determined by using separation equipment for each well. Oil and water tanks at each facility will be gaged daily to determine production volumes from each well. Gas production will be determined and allocated using MOC test meters (Annabelle #62121-000)& Maverick #62103-000) that are downstream of the separation equipment of each battery. Gas will then be commingled and sold off lease to DCP Midstream gas sales there #742563-00 located east of the Annabelle 13/18 and Maverick 13 DM in Sec. 13-T24S-R26E in Eddy County NM. Both MOC test meters and DCP master meter will be calibrated on a regular basis per API, NMOCD, & BLM specifications.

#### **Process and Flow Descriptions:**

The flow of production is shown in detail on enclosed facility diagram and map which shows the lease boundaries, Communitization agreement boundaries, location of wells, facility, and gas sales meter. The commingling of this production is the most effective economical means of producing the reserves and will not result in reduced royalty or improper measurement of production. The proposed commingling will reduce operating expenses as well as reduce the surface facility footprint and overall emissions.