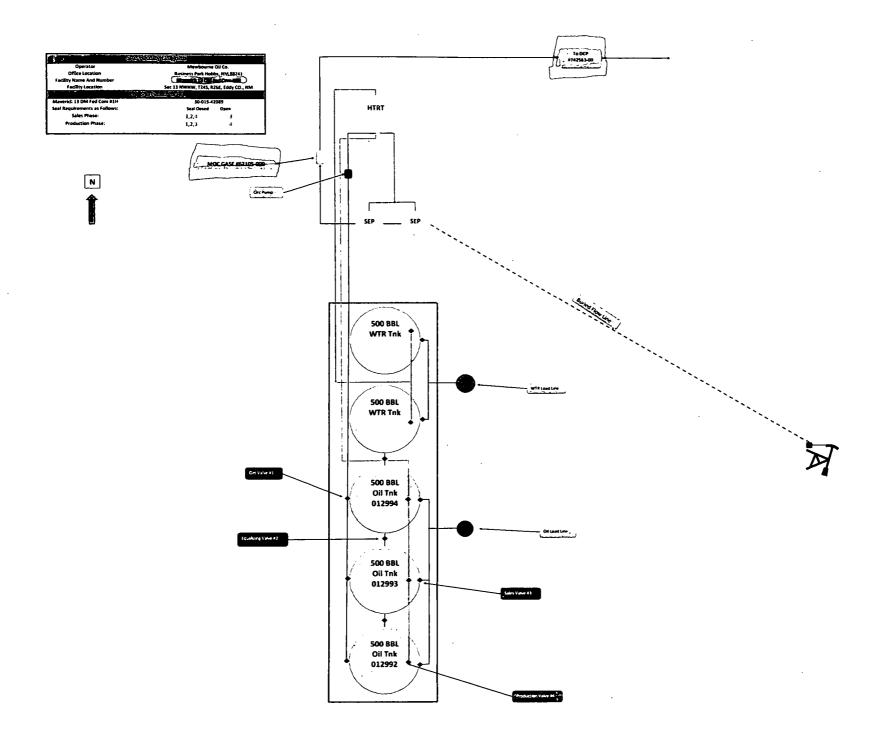

#### Oil & Gas metering:

The Annabelle 13/18 W2BA fed com1H and the Maverick 13 DM fed com 1H each have their own tank battery. Oil and water volumes will be determined by using separation equipment for each well. Oil and water tanks at each facility will be gaged daily to determine production volumes from each well. Gas production will be determined and allocated using MOC test meters (Annabelle #62121-000)& Maverick #62103-000) that are downstream of the separation equipment of each battery. Gas will then be commingled and sold off lease to DCP Midstream gas sales there #742563-00 located east of the Annabelle 13/18 and Maverick 13 DM in Sec. 13-T24S-R26E in Eddy County NM. Both MOC test meters and DCP master meter will be calibrated on a regular basis per API, NMOCD, & BLM specifications.

#### **Process and Flow Descriptions:**

The flow of production is shown in detail on enclosed facility diagram and map which shows the lease boundaries, Communitization agreement boundaries, location of wells, facility, and gas sales meter. The commingling of this production is the most effective economical means of producing the reserves and will not result in reduced royalty or improper measurement of production. The proposed commingling will reduce operating expenses as well as reduce the surface facility footprint and overall emissions.