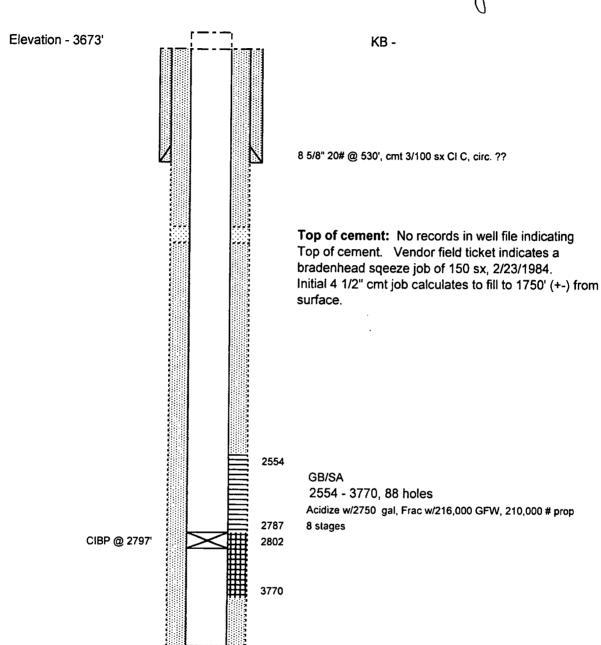

## **COG Operating LLC**

30-015-20598 Lat 32.840065 Long -103.9920654

Lease & Well # ETZ State Unit # 100

PBTD - 3897"

4 1/2" 9.5# csg @ 3950', c/w 500 sx C, 7# salt, 1/4# cf

COG Operating LLC

36-015-20598

Long -103.9920654

4 1/2" 9.5# csg @ 3950', c/w 500 sx C, 7# salt, 1/4# cf

Lease & Well # ETZ State Unit # 100

Elevation - 3673' KB-8 5/8" 20# @ 530', cmt 3/100 sx Cl C, circ. ?? 5. Perf & Sqz 80 sx cmt @ 590-Surface. (T/Salt & Shoe) Top of cement: No records in well file indicating 4. Perf & Sqz 30 sx cmt @ 1050-950'. (B/Salt) WOC & TAG Top of cement. Vendor field ticket indicates a bradenhead sqeeze job of 150 sx, 2/23/1984. Initial 4 1/2" cmt job calculates to fill to 1750' (+-) from surface. 3. Spot 25 sx cmt @ 2100-2000'. (Queen) 2. Set 4 1/2 CIBP @ 2505. Circulate hole w/ mud laden fluid. Pressure test csg. Spot 25 sx cmt @ 2505-2405'. WOC & Taa 2554 GB/SA 2554 - 3770, 88 holes Acidize w/2750 gal, Frac w/216,000 GFW, 210,000 # prop 2787 8 stages CIBP @ 2797' 2802 1. Tag CIBP @: 2797 & spot 25 sx cmt 3770