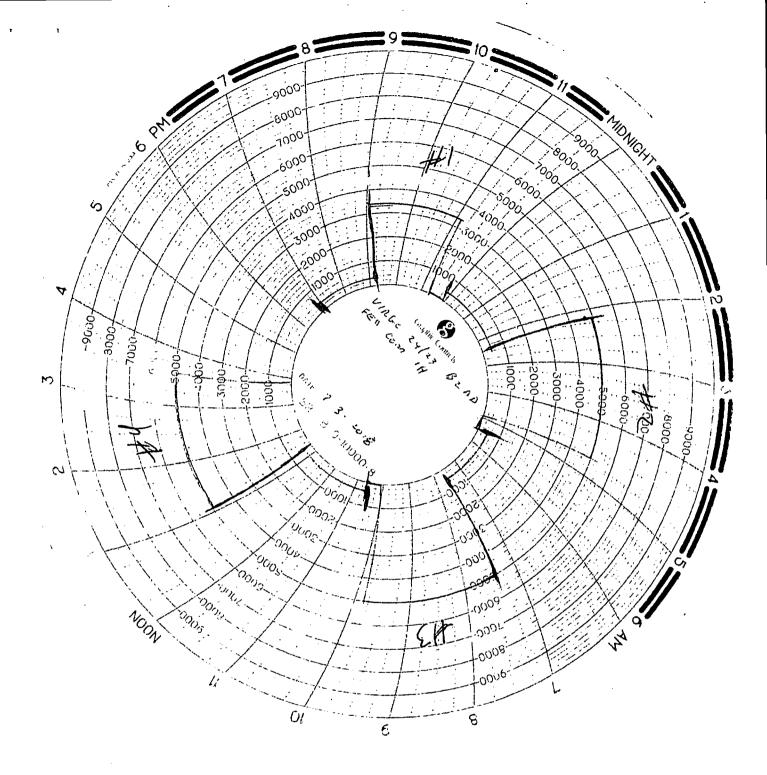

## **UNITED STATES** DEPARTMENT OF THE INTERIOR BUREAU OF LAND MANAGEMENT ISDAO FIELD OFFICE Serial No.

FORM APPROVED OMB NO. 1004-0137 Expires: January 31, 2018

| SUNDRY                                                                                                                                                                                                                                                    | NOTICES AND REPORT                                                                                                                                          | S ON WELLS                        | VEC A                    |                                      | emplified —                                       | 3771                |                      |
|-----------------------------------------------------------------------------------------------------------------------------------------------------------------------------------------------------------------------------------------------------------|-------------------------------------------------------------------------------------------------------------------------------------------------------------|-----------------------------------|--------------------------|--------------------------------------|---------------------------------------------------|---------------------|----------------------|
| Do not use this form for proposals to drill or to re-order and abandoned well. Use form 3160-3 (APD) for such proposals.                                                                                                                                  |                                                                                                                                                             |                                   |                          |                                      | 6. If Indian,                                     | Allottee or T       | ribe Name            |
| SUBMIT IN TRIPLICATE - Other instructions on page 2                                                                                                                                                                                                       |                                                                                                                                                             |                                   |                          |                                      | 7. If Unit or                                     | CA/Agreeme          | ent, Name and/or No. |
| Type of Well     Gas Well                                                                                                                                                                                                                                 |                                                                                                                                                             |                                   |                          |                                      | 8. Well Name<br>VIRGO 2                           |                     | FED COM 1H           |
| 2. Name of Operator Contact: JACKIE LATHAN MEWBOURNE OIL COMPANY E-Mail: jlathan@mewbourne.com                                                                                                                                                            |                                                                                                                                                             |                                   |                          |                                      | 9. API Well<br>30-015-4                           | No.<br>14579-00-    | X1                   |
| 3a. Address P O BOX 5270 HOBBS, NM 88241  3b. Phone No. (include area code) Ph: 575-393-5905                                                                                                                                                              |                                                                                                                                                             |                                   |                          |                                      | 10. Field and Pool or Exploratory Area<br>SHUGART |                     |                      |
| 4. Location of Well (Footage, Sec., T.                                                                                                                                                                                                                    |                                                                                                                                                             |                                   |                          | 11. County o                         | r Parish, Sta                                     | te                  |                      |
| Sec 24 T18S R30E NENE 450<br>32.738922 N Lat, 103.917488                                                                                                                                                                                                  |                                                                                                                                                             |                                   |                          |                                      | EDDY C                                            | OUNTY, I            | NM<br>               |
| 12. CHECK THE AF                                                                                                                                                                                                                                          | PPROPRIATE BOX(ES) TO                                                                                                                                       | ) INDICATE N                      | ATURE O                  | F NOTICE, I                          | REPORT, (                                         | OR OTHE             | R DATA               |
| TYPE OF SUBMISSION                                                                                                                                                                                                                                        |                                                                                                                                                             |                                   | TYPE OF                  | ACTION                               |                                                   |                     | ·                    |
| ☐ Notice of Intent                                                                                                                                                                                                                                        | ☐ Acidize                                                                                                                                                   | Deepen                            |                          | ☐ Production (Start/Re               |                                                   | sume)               | ■ Water Shut-Off     |
| _                                                                                                                                                                                                                                                         | ☐ Alter Casing                                                                                                                                              | ☐ Hydraulio                       | Fracturing               | □ Reclama                            | tion                                              |                     | ■ Well Integrity     |
| Subsequent Report                                                                                                                                                                                                                                         | Casing Repair                                                                                                                                               | ■ New Con                         | struction                | ☐ Recompl                            | lete                                              |                     | Other Well Spud      |
| ☐ Final Abandonment Notice                                                                                                                                                                                                                                | □ Change Plans                                                                                                                                              | ☐ Plug and                        | Abandon                  |                                      | rily Abando                                       | n                   | Well Spud            |
| 13. Describe Proposed or Completed Op-                                                                                                                                                                                                                    | ☐ Convert to Injection                                                                                                                                      | ☐ Plug Bac                        |                          | ☐ Water D                            |                                                   |                     |                      |
| determined that the site is ready for f<br>07/01/18Spud 17 1/2" hole @<br>Class C w/additives. Mixed @<br>w/1.34 yd. Displaced w/89 bb<br>pits. Test BOPE to 5000# & A<br>FIT test to 10.0 PPG EMW. D                                                     | 9 625'. Ran 615' of 13 3/8" 5<br>13.5#/g w/ 1.75 yd. Tail w/2<br>ls of FW. Plug down @ 1:45<br>nnular to 3500#. At 9:45 A.M<br>rilled out with 12 1/4" bit. | 200 sks Class C<br>5 AM 07/02/18. | w/1% CaCl<br>Circ 97 sks | <pre>I2. Mixed @ of cmt to the</pre> | 14.8#/g<br>)K.                                    | RECEIVED            |                      |
| Charts & Schematic attached.                                                                                                                                                                                                                              |                                                                                                                                                             | ٠                                 |                          |                                      |                                                   |                     |                      |
| Bond on file: NM1693 nationwide & NMB000919  C 6-17-18  Accepted for record - NMOCD  DISTRICT II-ARTESIA O.C.D.                                                                                                                                           |                                                                                                                                                             |                                   |                          |                                      |                                                   |                     |                      |
| 14. I hereby certify that the foregoing is                                                                                                                                                                                                                | true and correct. Electronic Submission #430 For MEWBOURNI nmitted to AFMSS for process                                                                     | E OIL COMPAÑ'                     | /, sent to the           | e Carlsbad                           |                                                   | E)                  |                      |
| Name (Printed/Typed) RUBY O                                                                                                                                                                                                                               | CABALLERO                                                                                                                                                   | Title                             | REGUL                    | ATORY                                |                                                   |                     |                      |
| Signature (Electronic Submission)                                                                                                                                                                                                                         |                                                                                                                                                             |                                   | 08/08/2                  | 018                                  |                                                   |                     |                      |
|                                                                                                                                                                                                                                                           | THIS SPACE FOR                                                                                                                                              | FEDERAL O                         | R STATE                  | OFFICE US                            | SE7                                               |                     |                      |
|                                                                                                                                                                                                                                                           |                                                                                                                                                             |                                   | CEPTED                   |                                      | <del>:CORD </del>                                 |                     |                      |
| Approved By                                                                                                                                                                                                                                               |                                                                                                                                                             |                                   |                          |                                      |                                                   |                     | Date                 |
| Conditions of approval, if any, are attached. Approval of this notice does not warrant or certify that the applicant holds legal or equitable title to those rights in the subject lease which would entitle the applicant to conduct operations thereon. |                                                                                                                                                             |                                   |                          | 1 0 2018                             | /s/                                               | Jonati              | non Shepard          |
| Title 18 U.S.C. Section 1001 and Title 43 States any false, fictitious or fraudulent                                                                                                                                                                      | me for any person<br>any matter within                                                                                                                      | ts interchection.                 | I AND MANAG              | SEMENT                               | ortment or ag                                     | gency of the United |                      |
| (Instructions on page 2)                                                                                                                                                                                                                                  |                                                                                                                                                             |                                   | CARLSB                   | AD FIELD OF                          | 100                                               |                     |                      |