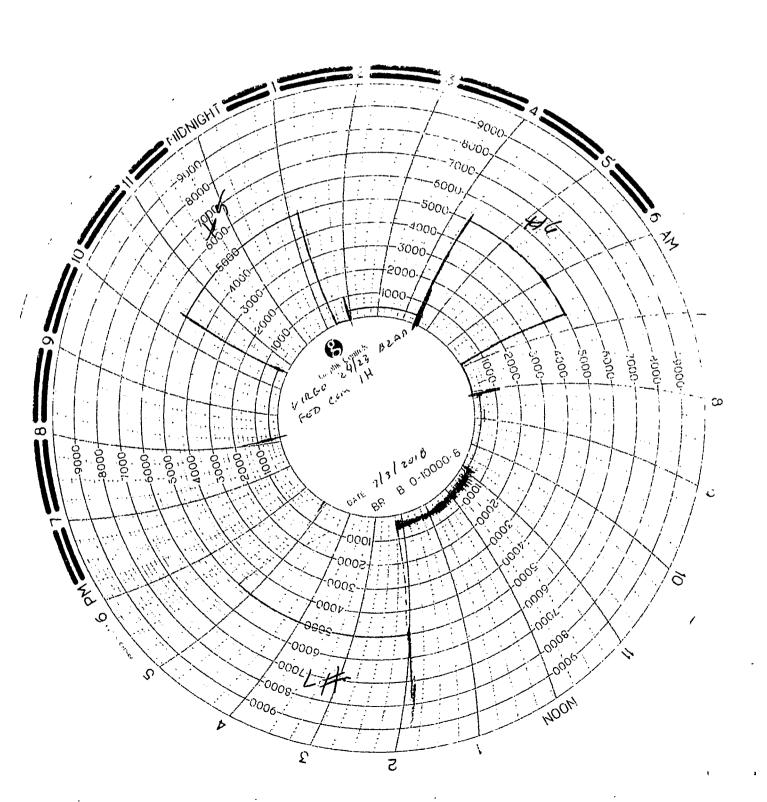

## **UNITED STATES** DEPARTMENT OF THE INTERIOR BUREAU OF LAND MANAGEMENT ISDAO FIELD OFFICE Serial No.

FORM APPROVED OMB NO. 1004-0137 Expires: January 31, 2018

| SUNDRY                                                                                                                                                                                                                                                    | NOTICES AND REPORT                                                                                                                                          | S ON WELLS                        | VEC A                    |                                      | emplified —                                       | 3771                |                      |
|-----------------------------------------------------------------------------------------------------------------------------------------------------------------------------------------------------------------------------------------------------------|-------------------------------------------------------------------------------------------------------------------------------------------------------------|-----------------------------------|--------------------------|--------------------------------------|---------------------------------------------------|---------------------|----------------------|
| Do not use this form for proposals to drill or to re-order and abandoned well. Use form 3160-3 (APD) for such proposals.                                                                                                                                  |                                                                                                                                                             |                                   |                          |                                      | 6. If Indian,                                     | Allottee or T       | ribe Name            |
| SUBMIT IN TRIPLICATE - Other instructions on page 2                                                                                                                                                                                                       |                                                                                                                                                             |                                   |                          |                                      | 7. If Unit or                                     | CA/Agreeme          | ent, Name and/or No. |
| Type of Well     Gas Well                                                                                                                                                                                                                                 |                                                                                                                                                             |                                   |                          |                                      | 8. Well Name<br>VIRGO 2                           |                     | FED COM 1H           |
| 2. Name of Operator Contact: JACKIE LATHAN MEWBOURNE OIL COMPANY E-Mail: jlathan@mewbourne.com                                                                                                                                                            |                                                                                                                                                             |                                   |                          |                                      | 9. API Well<br>30-015-4                           | No.<br>14579-00-    | X1                   |
| 3a. Address P O BOX 5270 HOBBS, NM 88241  3b. Phone No. (include area code) Ph: 575-393-5905                                                                                                                                                              |                                                                                                                                                             |                                   |                          |                                      | 10. Field and Pool or Exploratory Area<br>SHUGART |                     |                      |
| 4. Location of Well (Footage, Sec., T.                                                                                                                                                                                                                    |                                                                                                                                                             |                                   |                          | 11. County o                         | r Parish, Sta                                     | te                  |                      |
| Sec 24 T18S R30E NENE 450<br>32.738922 N Lat, 103.917488                                                                                                                                                                                                  |                                                                                                                                                             |                                   |                          |                                      | EDDY C                                            | OUNTY, I            | NM<br>               |
| 12. CHECK THE AF                                                                                                                                                                                                                                          | PPROPRIATE BOX(ES) TO                                                                                                                                       | ) INDICATE N                      | ATURE O                  | F NOTICE, I                          | REPORT, (                                         | OR OTHE             | R DATA               |
| TYPE OF SUBMISSION                                                                                                                                                                                                                                        |                                                                                                                                                             |                                   | TYPE OF                  | ACTION                               |                                                   |                     | ·                    |
| ☐ Notice of Intent                                                                                                                                                                                                                                        | ☐ Acidize                                                                                                                                                   | Deepen                            |                          | ☐ Production (Start/Re               |                                                   | sume)               | ■ Water Shut-Off     |
| _                                                                                                                                                                                                                                                         | ☐ Alter Casing                                                                                                                                              | ☐ Hydraulio                       | Fracturing               | □ Reclama                            | tion                                              |                     | ■ Well Integrity     |
| Subsequent Report                                                                                                                                                                                                                                         | Casing Repair                                                                                                                                               | ■ New Con                         | struction                | ☐ Recompl                            | lete                                              |                     | Other Well Spud      |
| ☐ Final Abandonment Notice                                                                                                                                                                                                                                | □ Change Plans                                                                                                                                              | ☐ Plug and                        | Abandon                  |                                      | rily Abando                                       | n                   | Well Spud            |
| 13. Describe Proposed or Completed Op-                                                                                                                                                                                                                    | ☐ Convert to Injection                                                                                                                                      | ☐ Plug Bac                        |                          | ☐ Water D                            |                                                   |                     |                      |
| determined that the site is ready for f<br>07/01/18Spud 17 1/2" hole @<br>Class C w/additives. Mixed @<br>w/1.34 yd. Displaced w/89 bb<br>pits. Test BOPE to 5000# & A<br>FIT test to 10.0 PPG EMW. D                                                     | 9 625'. Ran 615' of 13 3/8" 5<br>13.5#/g w/ 1.75 yd. Tail w/2<br>ls of FW. Plug down @ 1:45<br>nnular to 3500#. At 9:45 A.M<br>rilled out with 12 1/4" bit. | 200 sks Class C<br>5 AM 07/02/18. | w/1% CaCl<br>Circ 97 sks | <pre>I2. Mixed @ of cmt to the</pre> | 14.8#/g<br>)K.                                    | RECEIVED            |                      |
| Charts & Schematic attached.                                                                                                                                                                                                                              |                                                                                                                                                             | ٠                                 |                          |                                      |                                                   |                     |                      |
| Bond on file: NM1693 nationwide & NMB000919  C 6-17-18  Accepted for record - NMOCD  DISTRICT II-ARTESIA O.C.D.                                                                                                                                           |                                                                                                                                                             |                                   |                          |                                      |                                                   |                     |                      |
| 14. I hereby certify that the foregoing is                                                                                                                                                                                                                | true and correct. Electronic Submission #430 For MEWBOURNI nmitted to AFMSS for process                                                                     | E OIL COMPAÑ'                     | /, sent to the           | e Carlsbad                           |                                                   | E)                  |                      |
| Name (Printed/Typed) RUBY O                                                                                                                                                                                                                               | CABALLERO                                                                                                                                                   | Title                             | REGUL                    | ATORY                                |                                                   |                     |                      |
| Signature (Electronic Submission)                                                                                                                                                                                                                         |                                                                                                                                                             |                                   | 08/08/2                  | 018                                  |                                                   |                     |                      |
|                                                                                                                                                                                                                                                           | THIS SPACE FOR                                                                                                                                              | FEDERAL O                         | R STATE                  | OFFICE US                            | SE7                                               |                     |                      |
|                                                                                                                                                                                                                                                           |                                                                                                                                                             |                                   | CEPTED                   |                                      | <del>:CORD </del>                                 |                     |                      |
| Approved By                                                                                                                                                                                                                                               |                                                                                                                                                             |                                   |                          |                                      |                                                   |                     | Date                 |
| Conditions of approval, if any, are attached. Approval of this notice does not warrant or certify that the applicant holds legal or equitable title to those rights in the subject lease which would entitle the applicant to conduct operations thereon. |                                                                                                                                                             |                                   |                          | 1 0 2018                             | /s/                                               | Jonati              | non Shepard          |
| Title 18 U.S.C. Section 1001 and Title 43 States any false, fictitious or fraudulent                                                                                                                                                                      | me for any person<br>any matter within                                                                                                                      | ts interchection.                 | I AND MANAG              | SEMENT                               | ortment or ag                                     | gency of the United |                      |
| (Instructions on page 2)                                                                                                                                                                                                                                  |                                                                                                                                                             |                                   | CARLSB                   | AD FIELD OF                          | 100                                               |                     |                      |