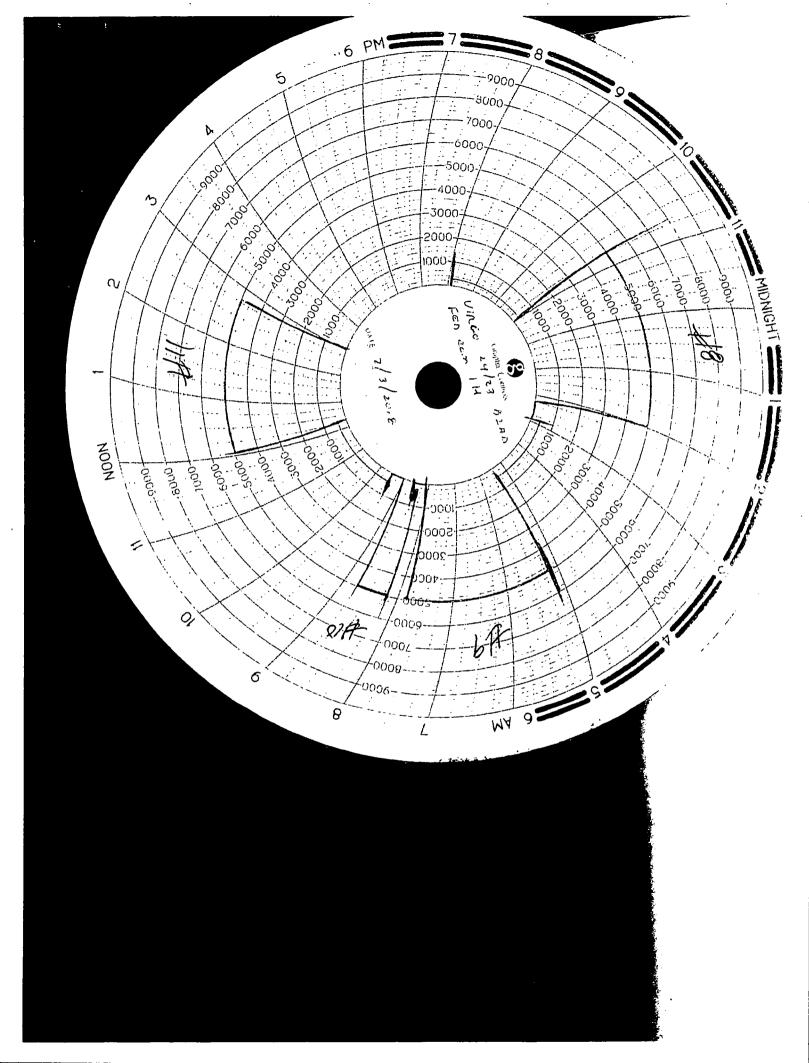

## **UNITED STATES** DEPARTMENT OF THE INTERIOR BUREAU OF LAND MANAGEMENT ISDAO FIELD OFFICE Serial No.

FORM APPROVED OMB NO. 1004-0137 Expires: January 31, 2018

| SUNDRY                                                                                                                                                                                                                                                    | NOTICES AND REPORT                                                                                                                                          | S ON WELLS                        | VEC A                    |                                      | emplified —                                       | 3771                |                      |
|-----------------------------------------------------------------------------------------------------------------------------------------------------------------------------------------------------------------------------------------------------------|-------------------------------------------------------------------------------------------------------------------------------------------------------------|-----------------------------------|--------------------------|--------------------------------------|---------------------------------------------------|---------------------|----------------------|
| Do not use this form for proposals to drill or to re-order and abandoned well. Use form 3160-3 (APD) for such proposals.                                                                                                                                  |                                                                                                                                                             |                                   |                          |                                      | 6. If Indian,                                     | Allottee or T       | ribe Name            |
| SUBMIT IN TRIPLICATE - Other instructions on page 2                                                                                                                                                                                                       |                                                                                                                                                             |                                   |                          |                                      | 7. If Unit or                                     | CA/Agreeme          | ent, Name and/or No. |
| Type of Well     Gas Well                                                                                                                                                                                                                                 |                                                                                                                                                             |                                   |                          |                                      | 8. Well Name<br>VIRGO 2                           |                     | FED COM 1H           |
| 2. Name of Operator Contact: JACKIE LATHAN MEWBOURNE OIL COMPANY E-Mail: jlathan@mewbourne.com                                                                                                                                                            |                                                                                                                                                             |                                   |                          |                                      | 9. API Well<br>30-015-4                           | No.<br>14579-00-    | X1                   |
| 3a. Address P O BOX 5270 HOBBS, NM 88241  3b. Phone No. (include area code) Ph: 575-393-5905                                                                                                                                                              |                                                                                                                                                             |                                   |                          |                                      | 10. Field and Pool or Exploratory Area<br>SHUGART |                     |                      |
| 4. Location of Well (Footage, Sec., T.                                                                                                                                                                                                                    |                                                                                                                                                             |                                   |                          | 11. County o                         | r Parish, Sta                                     | te                  |                      |
| Sec 24 T18S R30E NENE 450<br>32.738922 N Lat, 103.917488                                                                                                                                                                                                  |                                                                                                                                                             |                                   |                          |                                      | EDDY C                                            | OUNTY, I            | NM<br>               |
| 12. CHECK THE AF                                                                                                                                                                                                                                          | PPROPRIATE BOX(ES) TO                                                                                                                                       | ) INDICATE N                      | ATURE O                  | F NOTICE, I                          | REPORT, (                                         | OR OTHE             | R DATA               |
| TYPE OF SUBMISSION                                                                                                                                                                                                                                        |                                                                                                                                                             |                                   | TYPE OF                  | ACTION                               |                                                   |                     | ·                    |
| ☐ Notice of Intent                                                                                                                                                                                                                                        | ☐ Acidize                                                                                                                                                   | Deepen                            |                          | ☐ Production (Start/Re               |                                                   | sume)               | ■ Water Shut-Off     |
| _                                                                                                                                                                                                                                                         | ☐ Alter Casing                                                                                                                                              | ☐ Hydraulio                       | Fracturing               | □ Reclama                            | tion                                              |                     | ■ Well Integrity     |
| Subsequent Report                                                                                                                                                                                                                                         | Casing Repair                                                                                                                                               | ■ New Con                         | struction                | ☐ Recompl                            | lete                                              |                     | Other Well Spud      |
| ☐ Final Abandonment Notice                                                                                                                                                                                                                                | □ Change Plans                                                                                                                                              | ☐ Plug and                        | Abandon                  |                                      | rily Abando                                       | n                   | Well Spud            |
| 13. Describe Proposed or Completed Op-                                                                                                                                                                                                                    | ☐ Convert to Injection                                                                                                                                      | ☐ Plug Bac                        |                          | ☐ Water D                            |                                                   |                     |                      |
| determined that the site is ready for f<br>07/01/18Spud 17 1/2" hole @<br>Class C w/additives. Mixed @<br>w/1.34 yd. Displaced w/89 bb<br>pits. Test BOPE to 5000# & A<br>FIT test to 10.0 PPG EMW. D                                                     | 9 625'. Ran 615' of 13 3/8" 5<br>13.5#/g w/ 1.75 yd. Tail w/2<br>ls of FW. Plug down @ 1:45<br>nnular to 3500#. At 9:45 A.M<br>rilled out with 12 1/4" bit. | 200 sks Class C<br>5 AM 07/02/18. | w/1% CaCl<br>Circ 97 sks | <pre>I2. Mixed @ of cmt to the</pre> | 14.8#/g<br>)K.                                    | RECEIVED            |                      |
| Charts & Schematic attached.                                                                                                                                                                                                                              |                                                                                                                                                             | ٠                                 |                          |                                      |                                                   |                     |                      |
| Bond on file: NM1693 nationwide & NMB000919  C 6-17-18  Accepted for record - NMOCD  DISTRICT II-ARTESIA O.C.D.                                                                                                                                           |                                                                                                                                                             |                                   |                          |                                      |                                                   |                     |                      |
| 14. I hereby certify that the foregoing is                                                                                                                                                                                                                | true and correct. Electronic Submission #430 For MEWBOURNI nmitted to AFMSS for process                                                                     | E OIL COMPAÑ'                     | /, sent to the           | e Carlsbad                           |                                                   | E)                  |                      |
| Name (Printed/Typed) RUBY O                                                                                                                                                                                                                               | CABALLERO                                                                                                                                                   | Title                             | REGUL                    | ATORY                                |                                                   |                     |                      |
| Signature (Electronic Submission)                                                                                                                                                                                                                         |                                                                                                                                                             |                                   | 08/08/2                  | 018                                  |                                                   |                     |                      |
|                                                                                                                                                                                                                                                           | THIS SPACE FOR                                                                                                                                              | FEDERAL O                         | R STATE                  | OFFICE US                            | SE7                                               |                     |                      |
|                                                                                                                                                                                                                                                           |                                                                                                                                                             |                                   | CEPTED                   |                                      | <del>:CORD </del>                                 |                     |                      |
| Approved By                                                                                                                                                                                                                                               |                                                                                                                                                             |                                   |                          |                                      |                                                   |                     | Date                 |
| Conditions of approval, if any, are attached. Approval of this notice does not warrant or certify that the applicant holds legal or equitable title to those rights in the subject lease which would entitle the applicant to conduct operations thereon. |                                                                                                                                                             |                                   |                          | 1 0 2018                             | /s/                                               | Jonati              | non Shepard          |
| Title 18 U.S.C. Section 1001 and Title 43 States any false, fictitious or fraudulent                                                                                                                                                                      | me for any person<br>any matter within                                                                                                                      | ts interchection.                 | I AND MANAG              | SEMENT                               | ortment or ag                                     | gency of the United |                      |
| (Instructions on page 2)                                                                                                                                                                                                                                  |                                                                                                                                                             |                                   | CARLSB                   | AD FIELD OF                          | 100                                               |                     |                      |