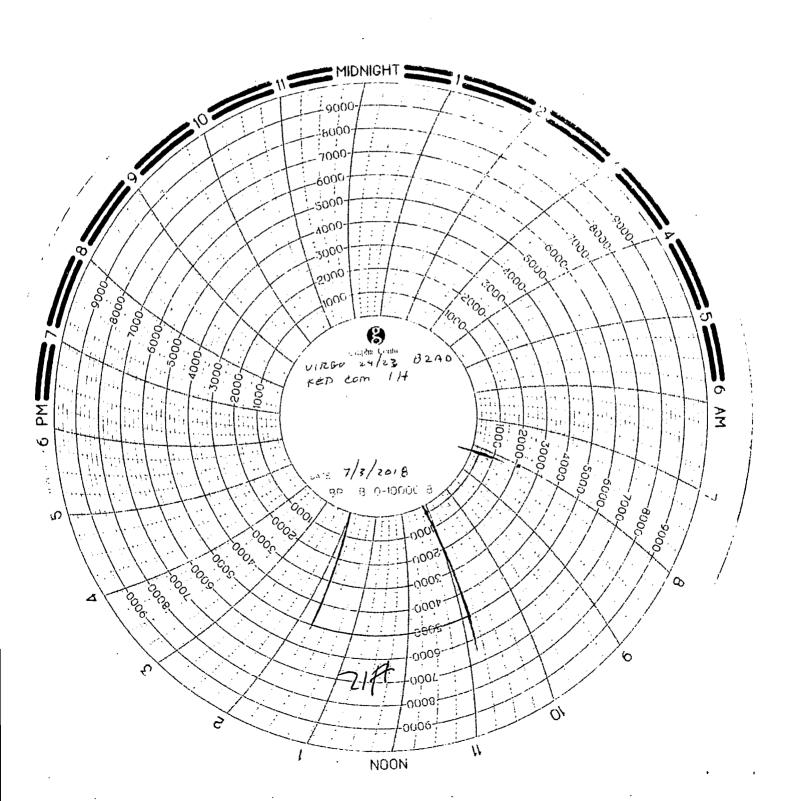

## **UNITED STATES** DEPARTMENT OF THE INTERIOR BUREAU OF LAND MANAGEMENT ISDAO FIELD OFFICE Serial No.

FORM APPROVED OMB NO. 1004-0137 Expires: January 31, 2018

| SUNDRY                                                                                                                                                                                                                                                    | NOTICES AND REPORT                                                                                                                                          | S ON WELLS                        | VEC A                    |                                      | emplified —                                       | 3771                |                      |
|-----------------------------------------------------------------------------------------------------------------------------------------------------------------------------------------------------------------------------------------------------------|-------------------------------------------------------------------------------------------------------------------------------------------------------------|-----------------------------------|--------------------------|--------------------------------------|---------------------------------------------------|---------------------|----------------------|
| Do not use this form for proposals to drill or to re-order and abandoned well. Use form 3160-3 (APD) for such proposals.                                                                                                                                  |                                                                                                                                                             |                                   |                          |                                      | 6. If Indian,                                     | Allottee or T       | ribe Name            |
| SUBMIT IN TRIPLICATE - Other instructions on page 2                                                                                                                                                                                                       |                                                                                                                                                             |                                   |                          |                                      | 7. If Unit or                                     | CA/Agreeme          | ent, Name and/or No. |
| Type of Well     Gas Well                                                                                                                                                                                                                                 |                                                                                                                                                             |                                   |                          |                                      | 8. Well Name<br>VIRGO 2                           |                     | FED COM 1H           |
| 2. Name of Operator Contact: JACKIE LATHAN MEWBOURNE OIL COMPANY E-Mail: jlathan@mewbourne.com                                                                                                                                                            |                                                                                                                                                             |                                   |                          |                                      | 9. API Well<br>30-015-4                           | No.<br>14579-00-    | X1                   |
| 3a. Address P O BOX 5270 HOBBS, NM 88241  3b. Phone No. (include area code) Ph: 575-393-5905                                                                                                                                                              |                                                                                                                                                             |                                   |                          |                                      | 10. Field and Pool or Exploratory Area<br>SHUGART |                     |                      |
| 4. Location of Well (Footage, Sec., T.                                                                                                                                                                                                                    |                                                                                                                                                             |                                   |                          | 11. County o                         | r Parish, Sta                                     | te                  |                      |
| Sec 24 T18S R30E NENE 450<br>32.738922 N Lat, 103.917488                                                                                                                                                                                                  |                                                                                                                                                             |                                   |                          |                                      | EDDY C                                            | OUNTY, I            | NM<br>               |
| 12. CHECK THE AF                                                                                                                                                                                                                                          | PPROPRIATE BOX(ES) TO                                                                                                                                       | ) INDICATE N                      | ATURE O                  | F NOTICE, I                          | REPORT, (                                         | OR OTHE             | R DATA               |
| TYPE OF SUBMISSION                                                                                                                                                                                                                                        |                                                                                                                                                             |                                   | TYPE OF                  | ACTION                               |                                                   |                     | ·                    |
| ☐ Notice of Intent                                                                                                                                                                                                                                        | ☐ Acidize                                                                                                                                                   | Deepen                            |                          | ☐ Production (Start/Re               |                                                   | sume)               | ■ Water Shut-Off     |
| _                                                                                                                                                                                                                                                         | ☐ Alter Casing                                                                                                                                              | ☐ Hydraulio                       | Fracturing               | □ Reclama                            | tion                                              |                     | ■ Well Integrity     |
| Subsequent Report                                                                                                                                                                                                                                         | Casing Repair                                                                                                                                               | ■ New Con                         | struction                | ☐ Recompl                            | lete                                              |                     | Other Well Spud      |
| ☐ Final Abandonment Notice                                                                                                                                                                                                                                | □ Change Plans                                                                                                                                              | ☐ Plug and                        | Abandon                  |                                      | rily Abando                                       | n                   | Well Spud            |
| 13. Describe Proposed or Completed Op-                                                                                                                                                                                                                    | ☐ Convert to Injection                                                                                                                                      | ☐ Plug Bac                        |                          | ☐ Water D                            |                                                   |                     |                      |
| determined that the site is ready for f<br>07/01/18Spud 17 1/2" hole @<br>Class C w/additives. Mixed @<br>w/1.34 yd. Displaced w/89 bb<br>pits. Test BOPE to 5000# & A<br>FIT test to 10.0 PPG EMW. D                                                     | 9 625'. Ran 615' of 13 3/8" 5<br>13.5#/g w/ 1.75 yd. Tail w/2<br>ls of FW. Plug down @ 1:45<br>nnular to 3500#. At 9:45 A.M<br>rilled out with 12 1/4" bit. | 200 sks Class C<br>5 AM 07/02/18. | w/1% CaCl<br>Circ 97 sks | <pre>I2. Mixed @ of cmt to the</pre> | 14.8#/g<br>)K.                                    | RECEIVED            |                      |
| Charts & Schematic attached.                                                                                                                                                                                                                              |                                                                                                                                                             | ٠                                 |                          |                                      |                                                   |                     |                      |
| Bond on file: NM1693 nationwide & NMB000919  C 6-17-18  Accepted for record - NMOCD  DISTRICT II-ARTESIA O.C.D.                                                                                                                                           |                                                                                                                                                             |                                   |                          |                                      |                                                   |                     |                      |
| 14. I hereby certify that the foregoing is                                                                                                                                                                                                                | true and correct. Electronic Submission #430 For MEWBOURNI nmitted to AFMSS for process                                                                     | E OIL COMPAÑ'                     | /, sent to the           | e Carlsbad                           |                                                   | E)                  |                      |
| Name (Printed/Typed) RUBY O                                                                                                                                                                                                                               | CABALLERO                                                                                                                                                   | Title                             | REGUL                    | ATORY                                |                                                   |                     |                      |
| Signature (Electronic Submission)                                                                                                                                                                                                                         |                                                                                                                                                             |                                   | 08/08/2                  | 018                                  |                                                   |                     |                      |
|                                                                                                                                                                                                                                                           | THIS SPACE FOR                                                                                                                                              | FEDERAL O                         | R STATE                  | OFFICE US                            | SE7                                               |                     |                      |
|                                                                                                                                                                                                                                                           |                                                                                                                                                             |                                   | CEPTED                   |                                      | <del>:CORD </del>                                 |                     |                      |
| Approved By                                                                                                                                                                                                                                               |                                                                                                                                                             |                                   |                          |                                      |                                                   |                     | Date                 |
| Conditions of approval, if any, are attached. Approval of this notice does not warrant or certify that the applicant holds legal or equitable title to those rights in the subject lease which would entitle the applicant to conduct operations thereon. |                                                                                                                                                             |                                   |                          | 1 0 2018                             | /s/                                               | Jonati              | non Shepard          |
| Title 18 U.S.C. Section 1001 and Title 43 States any false, fictitious or fraudulent                                                                                                                                                                      | me for any person<br>any matter within                                                                                                                      | ts interchection.                 | I AND MANAG              | SEMENT                               | ortment or ag                                     | gency of the United |                      |
| (Instructions on page 2)                                                                                                                                                                                                                                  |                                                                                                                                                             |                                   | CARLSB                   | AD FIELD OF                          | 100                                               |                     |                      |