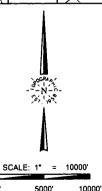

LONG.: W 104.0132270

LAT.: N 32.1747389

LONG.: W 104.0140499

LAT.: N 32.1746800

LONG.: W 103.9991469

LAT.: N 32.1746788

LONG.: W 103.9988560

B.SURVEYMATADOR\_RESOURCESWIARRETT\_FED\_COM\_32:249-2880-INAL\_PRODUCTSUL\_QARRETT\_FED\_COM\_XXXH\_REV4.0W0 778/2018 8 23:22 AM DIRECT