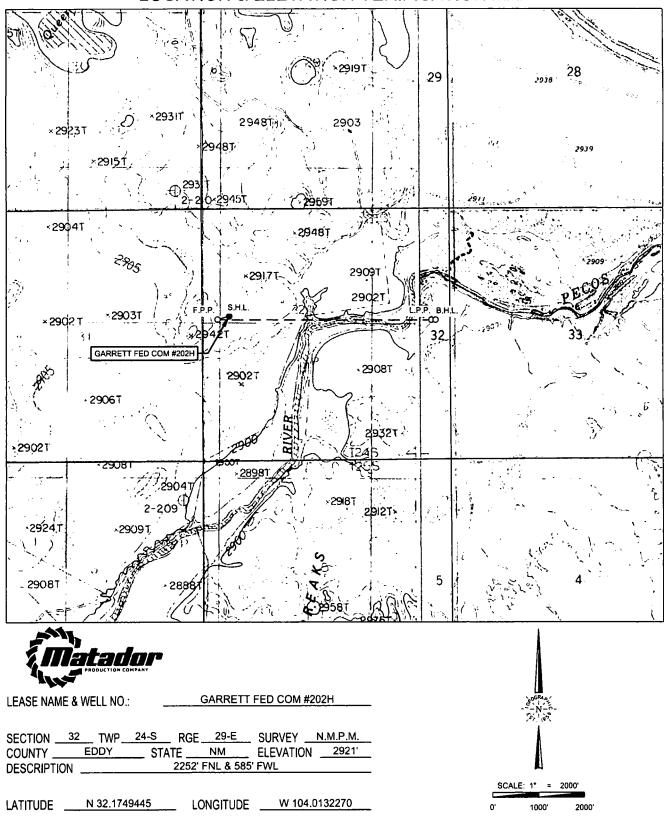

LONG.: W 104.0132270

LAT.: N 32.1747389

LONG.: W 104.0140499

LAT.: N 32.1746800

LONG.: W 103.9991469

LAT.: N 32.1746788

LONG.: W 103.9988560

B.SURVEYMATADOR\_RESOURCESWIARRETT\_FED\_COM\_32:249-2880-INAL\_PRODUCTSUL\_QARRETT\_FED\_COM\_XXXH\_REV4.0W0 778/2018 8 23:22 AM DIRECT