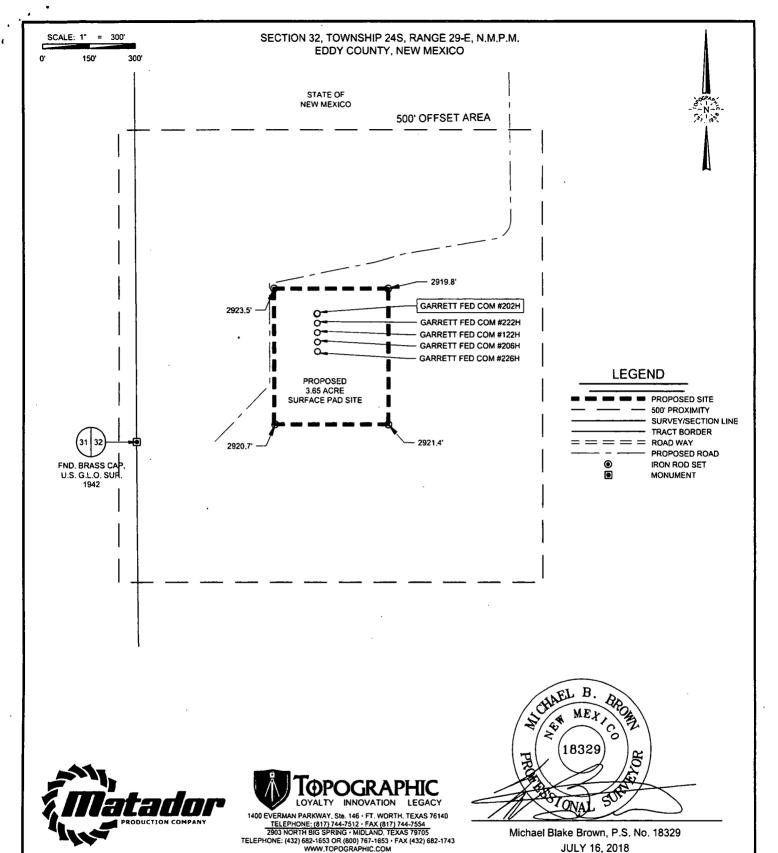

LONG.: W 104.0132270

LAT.: N 32.1747389

LONG.: W 104.0140499

LAT.: N 32.1746800

LONG.: W 103.9991469

LAT.: N 32.1746788

LONG.: W 103.9988560

B.SURVEYMATADOR\_RESOURCESWIARRETT\_FED\_COM\_32:249-2880-INAL\_PRODUCTSUL\_QARRETT\_FED\_COM\_XXXH\_REV4.0W0 778/2018 8 23:22 AM DIRECT