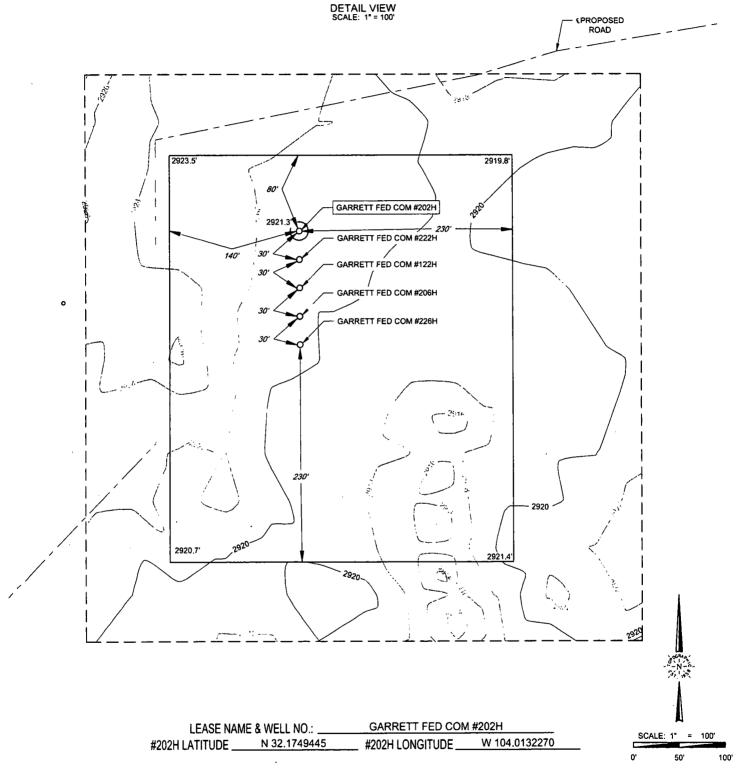

LONG.: W 104.0132270

LAT.: N 32.1747389

LONG.: W 104.0140499

LAT.: N 32.1746800

LONG.: W 103.9991469

LAT.: N 32.1746788

LONG.: W 103.9988560

B.SURVEYMATADOR\_RESOURCESWIARRETT\_FED\_COM\_32:249-2880-INAL\_PRODUCTSUL\_QARRETT\_FED\_COM\_XXXH\_REV4.0W0 778/2018 8 23:22 AM DIRECT